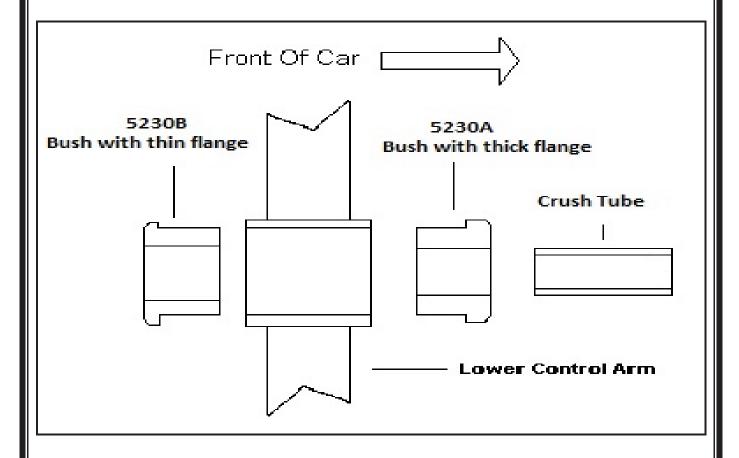

## Kit Contents

5230ABushes x 2 Crush Tubes x 2 5230BBushes x 2 Grease satchel x 1

N.B: These instructions should be used in conjunction with workshop manual.

All fastener torque settings should be adhered to.