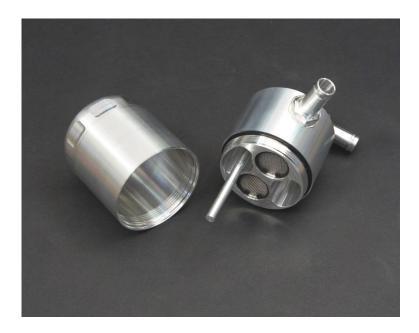

# HPD OIL AIR SEPERATOR/CATCH CAN

- The HPD oil air separator has been designed to remove oil mist from the rocker cover and going into the intake of the turbo. This oil can build up in the intercooler and piping causing inefficiency and eventually destroying silicone hoses. It also eliminates build-up of carbon from EGR and oil forming a black paste which clogs inlet manifolds and inlet ports. The HPD oil air separator has some unique features here are some of them.
- Internal stainless mesh filters that can be removed for cleaning.
- Dip stick to check oil level.
- Stainless steel mounting bracket and 4 bolts with 5 positions available.
- Simply unscrew base to empty oil.
- Variety of hose sizes available 10, 12,16,19,25.
- 360'swivel top inlet/outlet with #8 O-ring port thread allows hose to rotate to any position
- Side inlet/outlet with #8 O-ring port thread
- Vehicle specific kits including hoses clamps and mounting brackets.