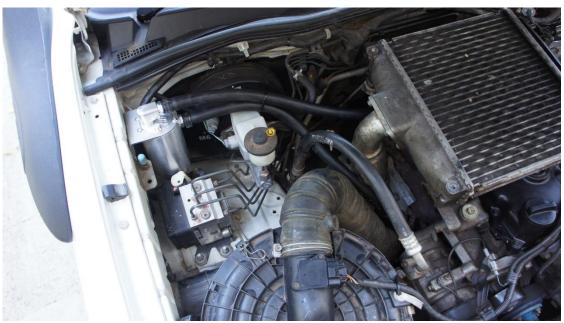

#### TOYOTA HILUX D4D OIL CATCH CAN

### OCC-B-THD4D-1

### OCC-B-THD4D-1

| QUANTITY | <u>PART</u>    | DESCRIPTION                   | PACKED |
|----------|----------------|-------------------------------|--------|
| 1        | OCC-B          | BILLET CATCH CAN              |        |
| 1        | OCC-MB-THD4D-1 | HILUX D4D MOUNTING BRACKET    |        |
| 4        | 6X12MG304BSS   | M6X12 BUTTON HEAD SCREWS      |        |
| 1        | 8X20M88ZPB     | M8X20 BOLT                    |        |
| 1        | 8MZPW          | M8 FLAT WASHER                |        |
| 1        | 8X3X2MSW       | M8 SPRING WASHER              |        |
| 2        | HTT-8J16       | Ø16 HOSE TAIL #8 ORING        |        |
| 1        | HTJ-16         | Ø16 HOSE JOINER               |        |
| 5        | FBS-26/12      | SPRING CLAMP TO SUIT Ø16 HOSE |        |
| 0.7M     | RH-16          | Ø16 RUBBER HOSE               |        |
| 0.7M     | RH-16          | Ø16 RUBBER HOSE               |        |