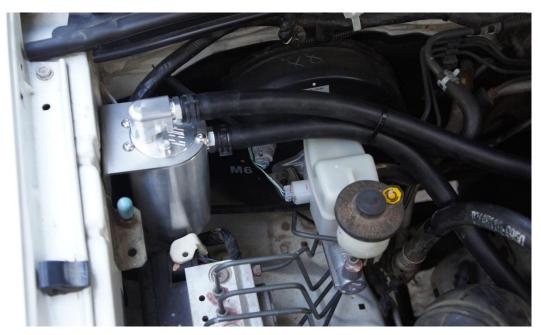

#### TOYOTA HILUX D4D OIL CATCH CAN

### OCC-B-THD4D-1

### OCC-B-THD4D-1

| QUANTITY | <u>PART</u>    | DESCRIPTION                   | PACKED |
|----------|----------------|-------------------------------|--------|
| 1        | OCC-B          | BILLET CATCH CAN              |        |
| 1        | OCC-MB-THD4D-1 | HILUX D4D MOUNTING BRACKET    |        |
| 4        | 6X12MG304BSS   | M6X12 BUTTON HEAD SCREWS      |        |
| 1        | 8X20M88ZPB     | M8X20 BOLT                    |        |
| 1        | 8MZPW          | M8 FLAT WASHER                |        |
| 1        | 8X3X2MSW       | M8 SPRING WASHER              |        |
| 2        | HTT-8J16       | Ø16 HOSE TAIL #8 ORING        |        |
| 1        | HTJ-16         | Ø16 HOSE JOINER               |        |
| 5        | FBS-26/12      | SPRING CLAMP TO SUIT Ø16 HOSE |        |
| 0.7M     | RH-16          | Ø16 RUBBER HOSE               |        |
| 0.7M     | RH-16          | Ø16 RUBBER HOSE               |        |