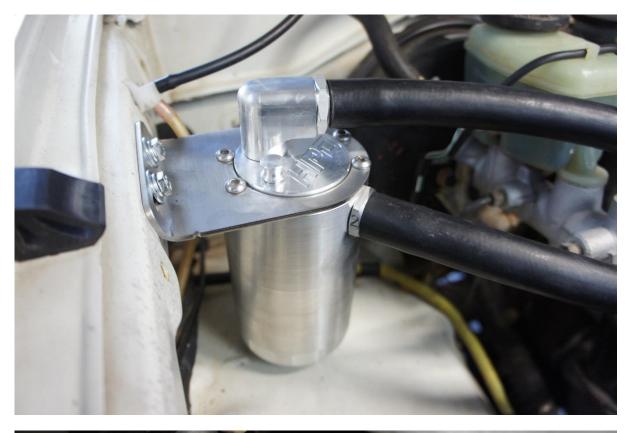

## OCC-B-TH1KZ

- Remove the standard rubber breather hose from rocker cover to air intake pipe.
- Bolt new catch can mounting bracket to vehicle as per picture.
- Screw 2 x fittings into catch can, the fitting in side is the inlet and top fitting is the outlet.
- Bolt catch can to mounting bracket using 4x m6 button head screws
- Connect hoses to rocker cover and air intake pipe using hose supplied and spring clamps.

### The HPD oil air separator has some unique features here are some of them.

- Internal stainless mesh filters that can be removed for cleaning.
- Dip stick to check oil level.
- Stainless steel mounting bracket and 4 bolts with 5 positions available.
- Simply unscrew base to empty oil.
- Screw in hose fittings are available in a variety of sizes 10, 12,16,19,25.
- 360 swivel top outlet which allows hose to rotate to any position connects to inlet pipe
- Side inlet port connects to rocker cover.
- Vehicle specific kits including hoses clamps and mounting brackets.