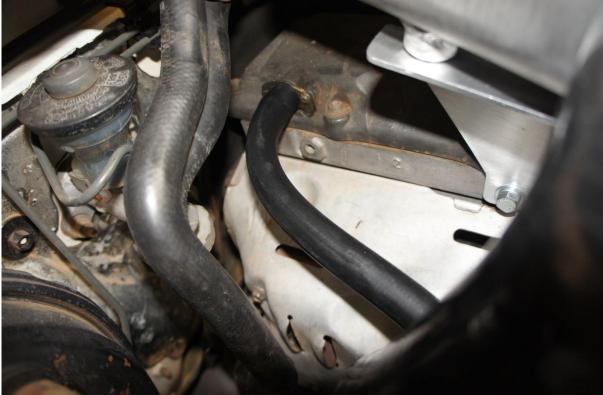

## OCC-B-TH1KZ

- Remove the standard rubber breather hose from rocker cover to air intake pipe.
- Bolt new catch can mounting bracket to vehicle as per picture.
- Screw 2 x fittings into catch can, the fitting in side is the inlet and top fitting is the outlet.
- Bolt catch can to mounting bracket using 4x m6 button head screws
- Connect hoses to rocker cover and air intake pipe using hose supplied and spring clamps.