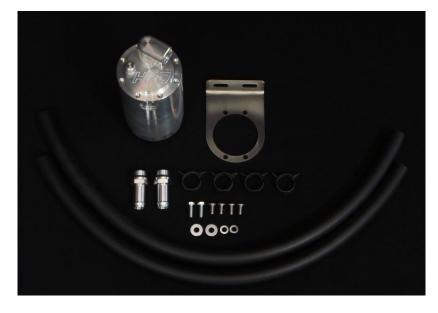

## OCC-B-TH1KZ

- Remove the standard rubber breather hose from rocker cover to air intake pipe.
- Bolt new catch can mounting bracket to vehicle as per picture.
- Screw 2 x fittings into catch can, the fitting in side is the inlet and top fitting is the outlet.
- Bolt catch can to mounting bracket using 4x m6 button head screws
- Connect hoses to rocker cover and air intake pipe using hose supplied and spring clamps.

## TOYOTA OCC-B-TH1KZ

| QUANTITY | <u>PART</u>  | DESCRIPTION                   | PACKED |
|----------|--------------|-------------------------------|--------|
| 1        | ОСС-В        | BILLET CATCH CAN              |        |
| 1        | OCC-TH1KZ    | HILUX 1KZTE MOUNTING BRACKET  |        |
| 4        | 6X12MG304BSS | M6X12 BUTTON HEAD SCREWS      |        |
| 2        | 6X16M88ZPB   | M6X16 BOLT                    |        |
| 2        | 6MZPW        | M6 FLAT WASHER                |        |
| 2        | 6X2.5X2MSW   | M6 SPRING WASHER              |        |
| 2        | HTT-8J16     | Ø16 HOSE TAIL #8 ORING        |        |
| 4        | FBS-26/12    | SPRING CLAMP TO SUIT Ø16 HOSE |        |
| 0.62M    | RH-16        | Ø16 RUBBER HOSE               |        |
| 0.58M    | RH-16        | Ø16 RUBBER HOSE               |        |