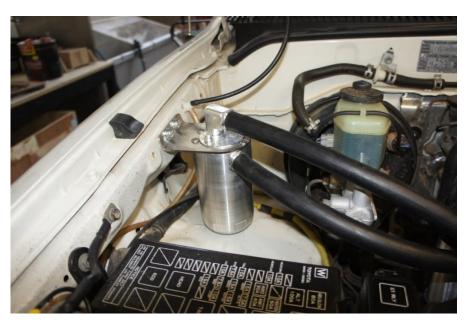

## OCC-B-TH1KZ

- Remove the standard rubber breather hose from rocker cover to air intake pipe.
- Bolt new catch can mounting bracket to vehicle as per picture.
- Screw 2 x fittings into catch can, the fitting in side is the inlet and top fitting is the outlet.
- Bolt catch can to mounting bracket using 4x m6 button head screws
- Connect hoses to rocker cover and air intake pipe using hose supplied and spring clamps.