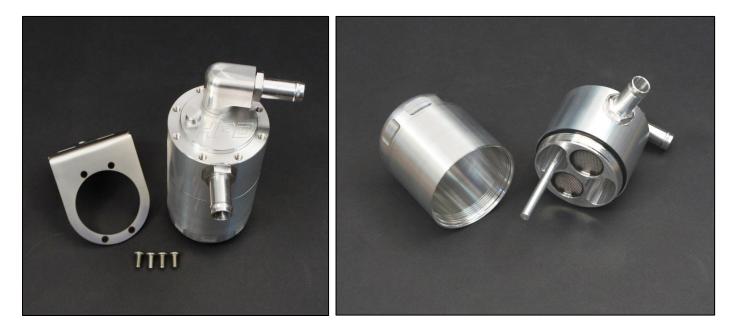

### The HPD oil air separator has some unique features here are some of them.

- Internal stainless mesh filters that can be removed for cleaning.
- Dip stick to check oil level.
- Stainless steel mounting bracket and 4 bolts with 5 positions available.
- Simply unscrew base to empty oil.
- Screw in hose fittings are available in a variety of sizes 10, 12,16,19,25.
- 360 swivel top outlet which allows hose to rotate to any position connects to inlet pipe
- Side inlet port connects to rocker cover.
- Vehicle specific kits including hoses clamps and mounting brackets.

## TOYOTA OCC-B-TH1KZ

| QUANTITY | <u>PART</u>  | DESCRIPTION                   | PACKED |
|----------|--------------|-------------------------------|--------|
| 1        | ОСС-В        | BILLET CATCH CAN              |        |
| 1        | OCC-TH1KZ    | HILUX 1KZTE MOUNTING BRACKET  |        |
| 4        | 6X12MG304BSS | M6X12 BUTTON HEAD SCREWS      |        |
| 2        | 6X16M88ZPB   | M6X16 BOLT                    |        |
| 2        | 6MZPW        | M6 FLAT WASHER                |        |
| 2        | 6X2.5X2MSW   | M6 SPRING WASHER              |        |
| 2        | HTT-8J16     | Ø16 HOSE TAIL #8 ORING        |        |
| 4        | FBS-26/12    | SPRING CLAMP TO SUIT Ø16 HOSE |        |
| 0.62M    | RH-16        | Ø16 RUBBER HOSE               |        |
| 0.58M    | RH-16        | Ø16 RUBBER HOSE               |        |