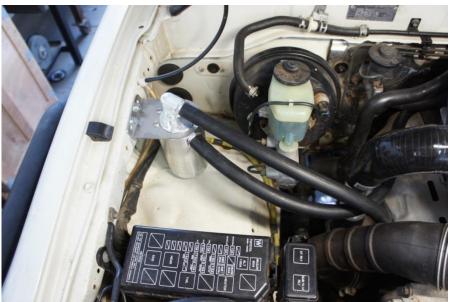

## OCC-B-TH1KZ

- Remove the standard rubber breather hose from rocker cover to air intake pipe.
- Bolt new catch can mounting bracket to vehicle as per picture.
- Screw 2 x fittings into catch can, the fitting in side is the inlet and top fitting is the outlet.
- Bolt catch can to mounting bracket using 4x m6 button head screws
- Connect hoses to rocker cover and air intake pipe using hose supplied and spring clamps.