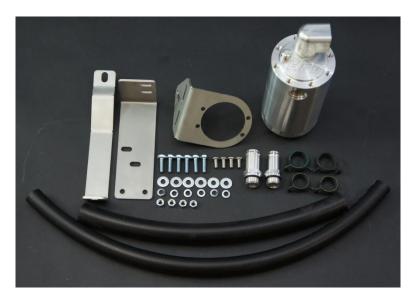

### OCC-B-THD4D-4

| QUANTITY | PART           | DESCRIPTION                   | PACKED |
|----------|----------------|-------------------------------|--------|
| 1        | OCC-B          | BILLET CATCH CAN              |        |
| 1        | OCC-B1         | UNIVERSAL BRACKET FOLDED 90°  |        |
| 1        | OCC-MB-THD4D-4 | HILUX D4D MOUNTING BRACKET    |        |
|          |                | 2 X PIECES                    |        |
| 4        | 6X12MG304BSS   | M6X12 BUTTON HEAD SCREWS      |        |
| 6        | 6X20M88ZPB     | M6X20 BOLT                    |        |
| 6        | 6MZPW          | M6 FLAT WASHER                |        |
| 6        | 6X2.5X2MSW     | M6 SPRING WASHER              |        |
| 4        | 6M8ZPN         | M6 NUTS                       |        |
| 1        | HTT-8J19       | Ø19 HOSE TAIL #8 ORING        |        |
| 1        | HTT-8J16       | Ø16 HOSE TAIL #8 ORING        |        |
| 2        | FBS-24/12      | SPRING CLAMP TO SUIT Ø16 HOSE |        |
| 2        | FBS-27/12      | SPRING CLAMP TO SUIT Ø19 HOSE |        |
| 0.31M    | RH-19          | Ø19 RUBBER HOSE               |        |
| 0.49M    | RH-16          | Ø16 RUBBER HOSE               |        |