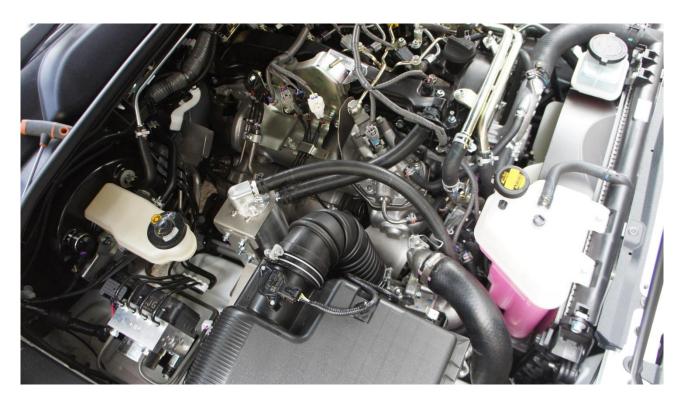

#### TOYOTA HILUX D4D 2.8Lt 2015-CURRENT

OIL CATCH CAN

### TOYOTA HILUX D4D 2.8Lt 2015-CURRENT

### OCC-B-THD4D-4

| QUANTITY | PART           | DESCRIPTION                   | PACKED |
|----------|----------------|-------------------------------|--------|
| 1        | OCC-B          | BILLET CATCH CAN              |        |
| 1        | OCC-B1         | UNIVERSAL BRACKET FOLDED 90°  |        |
| 1        | OCC-MB-THD4D-4 | HILUX D4D MOUNTING BRACKET    |        |
|          |                | 2 X PIECES                    |        |
| 4        | 6X12MG304BSS   | M6X12 BUTTON HEAD SCREWS      |        |
| 6        | 6X20M88ZPB     | M6X20 BOLT                    |        |
| 6        | 6MZPW          | M6 FLAT WASHER                |        |
| 6        | 6X2.5X2MSW     | M6 SPRING WASHER              |        |
| 4        | 6M8ZPN         | M6 NUTS                       |        |
| 1        | HTT-8J19       | Ø19 HOSE TAIL #8 ORING        |        |
| 1        | HTT-8J16       | Ø16 HOSE TAIL #8 ORING        |        |
| 2        | FBS-24/12      | SPRING CLAMP TO SUIT Ø16 HOSE |        |
| 2        | FBS-27/12      | SPRING CLAMP TO SUIT Ø19 HOSE |        |
| 0.31M    | RH-19          | Ø19 RUBBER HOSE               |        |
| 0.49M    | RH-16          | Ø16 RUBBER HOSE               |        |