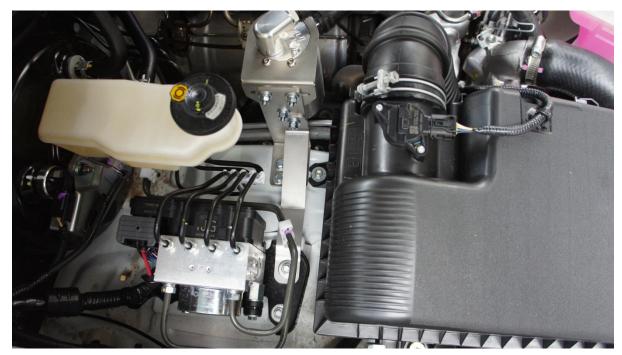

#### TOYOTA HILUX D4D 2.8Lt 2015-CURRENT

OIL CATCH CAN

### TOYOTA HILUX D4D 2.8Lt 2015-CURRENT

### OCC-B-THD4D-4

| QUANTITY | PART           | DESCRIPTION                   | PACKED |
|----------|----------------|-------------------------------|--------|
| 1        | OCC-B          | BILLET CATCH CAN              |        |
| 1        | OCC-B1         | UNIVERSAL BRACKET FOLDED 90°  |        |
| 1        | OCC-MB-THD4D-4 | HILUX D4D MOUNTING BRACKET    |        |
|          |                | 2 X PIECES                    |        |
| 4        | 6X12MG304BSS   | M6X12 BUTTON HEAD SCREWS      |        |
| 6        | 6X20M88ZPB     | M6X20 BOLT                    |        |
| 6        | 6MZPW          | M6 FLAT WASHER                |        |
| 6        | 6X2.5X2MSW     | M6 SPRING WASHER              |        |
| 4        | 6M8ZPN         | M6 NUTS                       |        |
| 1        | HTT-8J19       | Ø19 HOSE TAIL #8 ORING        |        |
| 1        | HTT-8J16       | Ø16 HOSE TAIL #8 ORING        |        |
| 2        | FBS-24/12      | SPRING CLAMP TO SUIT Ø16 HOSE |        |
| 2        | FBS-27/12      | SPRING CLAMP TO SUIT Ø19 HOSE |        |
| 0.31M    | RH-19          | Ø19 RUBBER HOSE               |        |
| 0.49M    | RH-16          | Ø16 RUBBER HOSE               |        |