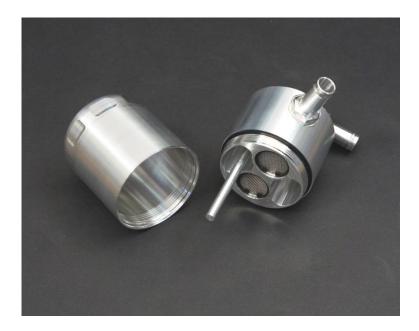

# **HPD OIL AIR SEPERATOR/CATCH CAN**

- The HPD oil air separator has been designed to remove oil mist from the rocker cover and going into the intake of the turbo. This oil can build up in the intercooler and piping causing inefficiency and eventually destroying silicone hoses. It also eliminates buildup of carbon from EGR and oil forming a black paste which clogs inlet manifolds and inlet ports. The HPD oil air separator has some unique features here are some of them.
- Internal stainless mesh filters that can be removed for cleaning.
- Dip stick to check oil level.
- Stainless steel mounting bracket and 4 bolts with 5 positions available.
- Simply unscrew base to empty oil.
- Variety of hose sizes available 10, 12,16,19,25.
- 360° swivel top inlet/outlet with #8 O-ring port thread allows hose to rotate to any position
- Side inlet/outlet with #8 O-ring port thread
- Vehicle specific kits including hoses clamps and mounting brackets.