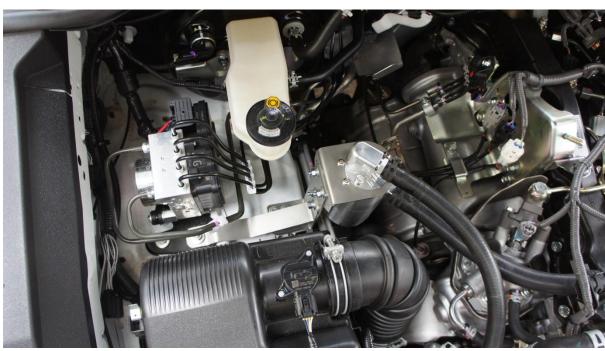

#### TOYOTA HILUX D4D 2.8Lt 2015-CURRENT

OIL CATCH CAN

### TOYOTA HILUX D4D 2.8Lt 2015-CURRENT

### OCC-B-THD4D-4

| QUANTITY | PART           | DESCRIPTION                   | PACKED |
|----------|----------------|-------------------------------|--------|
| 1        | OCC-B          | BILLET CATCH CAN              |        |
| 1        | OCC-B1         | UNIVERSAL BRACKET FOLDED 90°  |        |
| 1        | OCC-MB-THD4D-4 | HILUX D4D MOUNTING BRACKET    |        |
|          |                | 2 X PIECES                    |        |
| 4        | 6X12MG304BSS   | M6X12 BUTTON HEAD SCREWS      |        |
| 6        | 6X20M88ZPB     | M6X20 BOLT                    |        |
| 6        | 6MZPW          | M6 FLAT WASHER                |        |
| 6        | 6X2.5X2MSW     | M6 SPRING WASHER              |        |
| 4        | 6M8ZPN         | M6 NUTS                       |        |
| 1        | HTT-8J19       | Ø19 HOSE TAIL #8 ORING        |        |
| 1        | HTT-8J16       | Ø16 HOSE TAIL #8 ORING        |        |
| 2        | FBS-24/12      | SPRING CLAMP TO SUIT Ø16 HOSE |        |
| 2        | FBS-27/12      | SPRING CLAMP TO SUIT Ø19 HOSE |        |
| 0.31M    | RH-19          | Ø19 RUBBER HOSE               |        |
| 0.49M    | RH-16          | Ø16 RUBBER HOSE               |        |