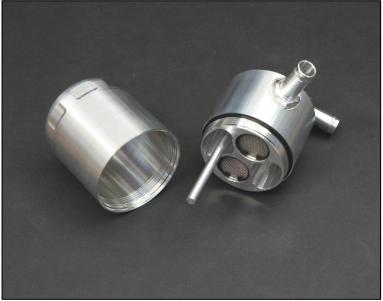

#### The HPD oil air separator has some unique features here are some of them.

- Internal stainless mesh filters that can be removed for cleaning.
- Dip stick to check oil level.
- Stainless steel mounting bracket and 4 bolts with 5 positions available.
- Simply unscrew base to empty oil.
- Screw in hose fittings are available in a variety of sizes 10, 12,16,19,25.
- 360° swivel top which allows hose to rotate to any position connects to rocker cover.
- Side outlet port connects to air intake.
- Vehicle specific kits including hoses clamps and mounting brackets.