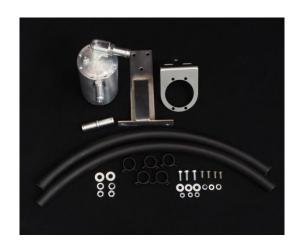

# TOYOTA PRADO 150 OIL CATCH CAN

OCC-B-P150

| QUANTITY | PART         | DESCRIPTION                          | PACKED |
|----------|--------------|--------------------------------------|--------|
| 1        | ОСС-В        | BILLET CATCH CAN                     |        |
| 1        | OCC-B1       | UNIVERSAL BRACKET FOLDED 90°         |        |
| 1        | OCC-MB-P150  | 70/80 SERIES MOUNTING BRACKET 4 BOLT |        |
| 4        | 6X12MG304BSS | M6X12 BUTTON HEAD SCREWS             |        |
| 3        | 6X20M88ZPB   | M6X20 BOLT                           |        |
| 3        | 6MZPW        | M6 FLAT WASHER                       |        |
| 3        | 6X2.5X2MSW   | M6 SPRING WASHER                     |        |
| 3        | 6M8ZPN       | M6 ZINC PLATED NUT                   |        |
| 2        | HTT-8J16     | Ø16 HOSE TAIL #8 ORING               |        |
| 5        | FBS-24/12    | SPRING CLAMP TO SUIT Ø16 HOSE        |        |
| 0.6M     | RH-16        | Ø16 RUBBER HOSE                      |        |
| 0.6M     | RH-16        | Ø16 RUBBER HOSE                      |        |
| 1        | HTJ -16      | Ø16 ALLOY HOSE JOINER                |        |
| 2        | M8 NUTS      | M8 NUTS                              |        |
| 2        | 8MZPW        | M8 FLAT WASHER                       |        |
| 2        | 8M           | M8 SPRING WASHER                     |        |