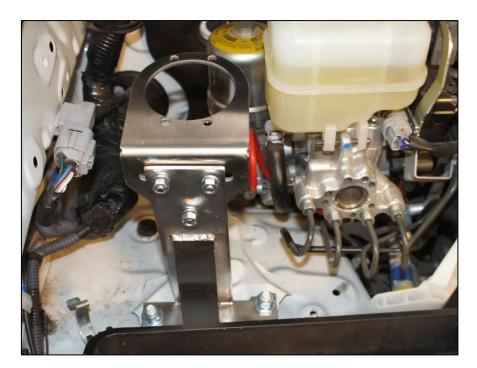

### OCC-B-P150

- Remove the standard rubber breather hose from rocker cover to air intake pipe.
- Bolt new catch can mounting bracket to vehicle as per picture.
- Screw 2 x hose fittings into catch can, the fitting in top is the inlet and side fitting is the outlet.
- Bolt catch can to mounting bracket using 4x m6 button head screws
- Connect hoses to rocker cover and air intake pipe using hose supplied and spring clamps as in picture