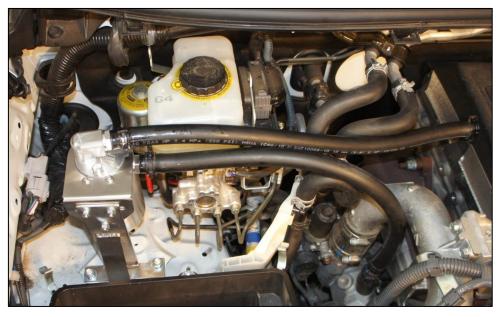

### OCC-B-P150

- Remove the standard rubber breather hose from rocker cover to air intake pipe.
- Bolt new catch can mounting bracket to vehicle as per picture.
- Screw 2 x hose fittings into catch can, the fitting in top is the inlet and side fitting is the outlet.
- Bolt catch can to mounting bracket using 4x m6 button head screws
- Connect hoses to rocker cover and air intake pipe using hose supplied and spring clamps as in picture