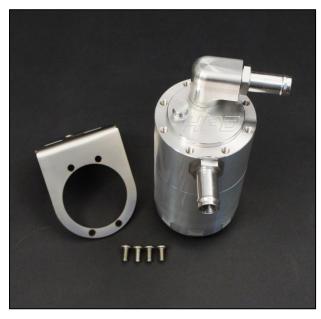

#### The HPD oil air separator has some unique features here are some of them.

- Internal stainless mesh filters that can be removed for cleaning.
- Dip stick to check oil level.
- Stainless steel mounting bracket and 4 bolts with 5 positions available.
- Simply unscrew base to empty oil.
- Screw in hose fittings are available in a variety of sizes 10, 12,16,19,25.
- 360° swivel top which allows hose to rotate to any position connects to rocker cover.
- Side outlet port connects to air intake.
- Vehicle specific kits including hoses clamps and mounting brackets.

# TOYOTA PRADO 150 OIL CATCH CAN

OCC-B-P150

| QUANTITY | PART         | DESCRIPTION                          | PACKED |
|----------|--------------|--------------------------------------|--------|
| 1        | ОСС-В        | BILLET CATCH CAN                     |        |
| 1        | OCC-B1       | UNIVERSAL BRACKET FOLDED 90°         |        |
| 1        | OCC-MB-P150  | 70/80 SERIES MOUNTING BRACKET 4 BOLT |        |
| 4        | 6X12MG304BSS | M6X12 BUTTON HEAD SCREWS             |        |
| 3        | 6X20M88ZPB   | M6X20 BOLT                           |        |
| 3        | 6MZPW        | M6 FLAT WASHER                       |        |
| 3        | 6X2.5X2MSW   | M6 SPRING WASHER                     |        |
| 3        | 6M8ZPN       | M6 ZINC PLATED NUT                   |        |
| 2        | HTT-8J16     | Ø16 HOSE TAIL #8 ORING               |        |
| 5        | FBS-24/12    | SPRING CLAMP TO SUIT Ø16 HOSE        |        |
| 0.6M     | RH-16        | Ø16 RUBBER HOSE                      |        |
| 0.6M     | RH-16        | Ø16 RUBBER HOSE                      |        |
| 1        | HTJ -16      | Ø16 ALLOY HOSE JOINER                |        |
| 2        | M8 NUTS      | M8 NUTS                              |        |
| 2        | 8MZPW        | M8 FLAT WASHER                       |        |
| 2        | 8M           | M8 SPRING WASHER                     |        |