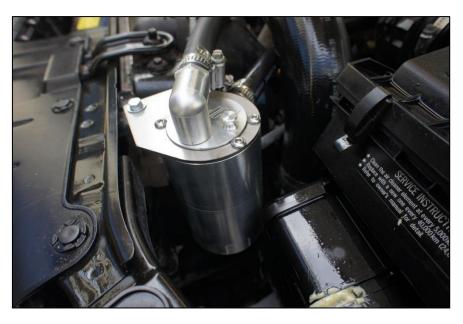

## OCC-B-N40

- Remove the standard rubber breather hose from rocker cover to air intake pipe.
- Bolt new catch can mounting bracket to vehicle as per picture.
- Screw 2 x hose fittings into catch can, the fitting in side is the inlet and top fitting is the outlet.
- Bolt catch can to mounting bracket using 4x m6 button head screws
- Connect hoses to rocker cover and air intake pipe using hose supplied and spring clamps as in picture