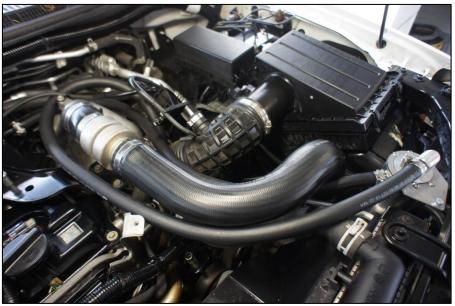

## OCC-B-N40

- Remove the standard rubber breather hose from rocker cover to air intake pipe.
- Bolt new catch can mounting bracket to vehicle as per picture.
- Screw 2 x hose fittings into catch can, the fitting in side is the inlet and top fitting is the outlet.
- Bolt catch can to mounting bracket using 4x m6 button head screws
- Connect hoses to rocker cover and air intake pipe using hose supplied and spring clamps as in picture