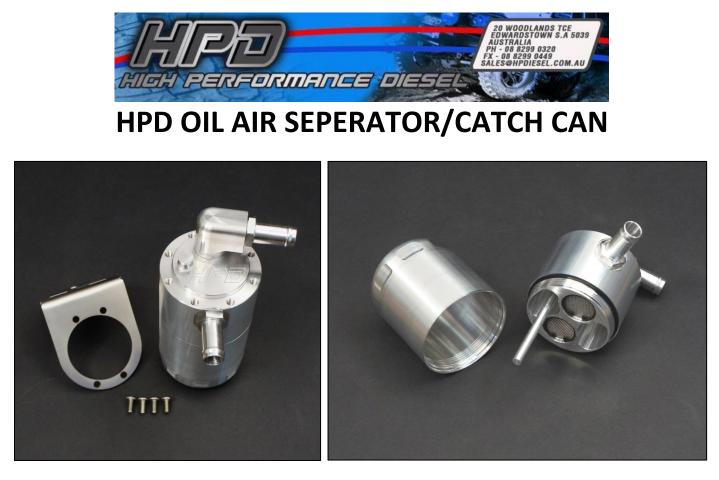

## The HPD oil air separator has some unique features here are some of them.

- Internal stainless mesh filters that can be removed for cleaning.
- Dip stick to check oil level.
- Stainless steel mounting bracket and 4 bolts with 5 positions available.
- Simply unscrew base to empty oil.
- Screw in hose fittings are available in a variety of sizes 10, 12,16,19,25.
- 360 swivel top outlet which allows hose to rotate to any position connects to inlet pipe
- Side inlet port connects to rocker cover.
- Vehicle specific kits including hoses clamps and mounting brackets.