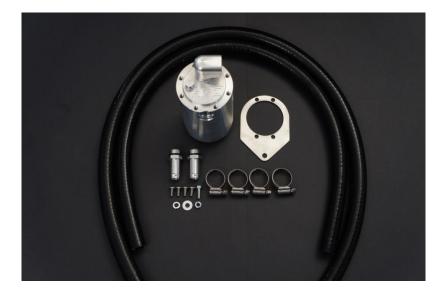

## NISSAN NAVARA/PATHFINDER D40

OCC-B-N40

| QUANTITY | PART         | DESCRIPTION                   | PACKED |
|----------|--------------|-------------------------------|--------|
| 1        | ОСС-В        | BILLET CATCH CAN              |        |
| 1        | OCC-MB-N40   | NAVARA D40 MOUNTING BRACKET   |        |
| 4        | 6X12MG304BSS | M6X12 BUTTON HEAD SCREWS      |        |
| 1        | 6X16M88ZPB   | M6X16 BOLT                    |        |
| 1        | 6MZPW        | M6 FLAT WASHER                |        |
| 1        | 6X2.5X2MSW   | M6 SPRING WASHER              |        |
| 2        | HTT-8J16     | Ø16 HOSE TAIL #8 ORING        |        |
| 4        | FBS-24/12    | SPRING CLAMP TO SUIT Ø16 HOSE |        |
| 0.85M    | RH-16        | Ø16 RUBBER HOSE               |        |
| 1.05M    | RH-16        | Ø16 RUBBER HOSE               |        |