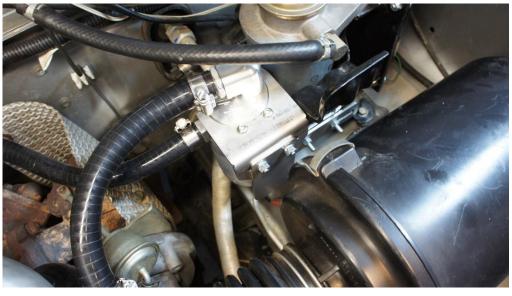

# OCC-B-N30

- Remove factory air box
- Bolt mounting brackets and catch can together.
- Hold catch can next to fuel filter mount and mark 2 x 7mm holes
- Dill holes and mount catch can as in picture.
- Refit air box
- Fit 1 x12mm hose from rocker cover to side of catch can using 2 x hose clamps
- Fit 1 x16mm hose from catch to turbo inlet pipe using 2 x hose clamps.
- Check catch can using dip stick every 2-3 months and empty as required by unscrewing base and empty.