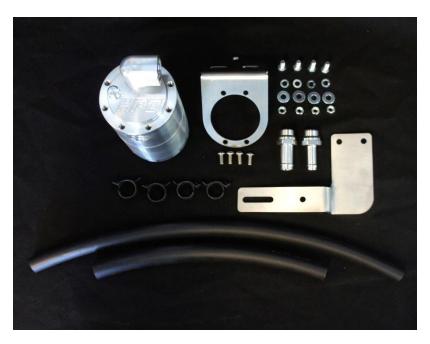

## NISSAN NAVARA D22 ZD30 OIL CATCH CAN

## OCC-B-N30

| QUANTITY | PART         | DESCRIPTION                      | <u>PACKED</u> |
|----------|--------------|----------------------------------|---------------|
| 1        | OCC-B        | BILLET CATCH CAN                 |               |
| 1        | OCC-B1       | UNIVERSAL BRACKET FOLDED 90°     |               |
| 1        | OCC-MB-N30   | NAVARA D22 ZD30 MOUNTING BRACKET |               |
| 4        | 6X12MG304BSS | M6X12 BUTTON HEAD SCREWS         |               |
| 2        | 6X16M88ZPB   | M6X16 BOLT                       |               |
| 2        | 6X20M88ZPB   | M6X20 BOLT                       |               |
| 4        | 6MZPW        | M6 FLAT WASHER                   |               |
| 4        | 6X2.5X2MSW   | M6 SPRING WASHER                 |               |
| 4        | 6M8ZPN       | M6 ZINC PLATED NUT               |               |
| 1        | HTT-8J16     | Ø16 HOSE TAIL #8 ORING           |               |
| 1        | HTT-8J12     | Ø12 HOSE TAIL #8 ORING           |               |
| 2        | FBS-22/12    | SPRING CLAMP TO SUIT Ø16 HOSE    |               |
| 2        | FBS-24/12    | SPRING CLAMP TO SUIT Ø12 HOSE    |               |
| 0.4M     | RH-12        | Ø12 RUBBER HOSE                  |               |
| 0.25M    | RH-16        | Ø16 RUBBER HOSE                  |               |