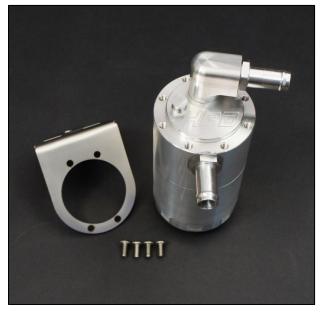

## OCC-B-N30

| QUANTITY | PART         | DESCRIPTION                      | <u>PACKED</u> |
|----------|--------------|----------------------------------|---------------|
| 1        | OCC-B        | BILLET CATCH CAN                 |               |
| 1        | OCC-B1       | UNIVERSAL BRACKET FOLDED 90°     |               |
| 1        | OCC-MB-N30   | NAVARA D22 ZD30 MOUNTING BRACKET |               |
| 4        | 6X12MG304BSS | M6X12 BUTTON HEAD SCREWS         |               |
| 2        | 6X16M88ZPB   | M6X16 BOLT                       |               |
| 2        | 6X20M88ZPB   | M6X20 BOLT                       |               |
| 4        | 6MZPW        | M6 FLAT WASHER                   |               |
| 4        | 6X2.5X2MSW   | M6 SPRING WASHER                 |               |
| 4        | 6M8ZPN       | M6 ZINC PLATED NUT               |               |
| 1        | HTT-8J16     | Ø16 HOSE TAIL #8 ORING           |               |
| 1        | HTT-8J12     | Ø12 HOSE TAIL #8 ORING           |               |
| 2        | FBS-22/12    | SPRING CLAMP TO SUIT Ø16 HOSE    |               |
| 2        | FBS-24/12    | SPRING CLAMP TO SUIT Ø12 HOSE    |               |
| 0.4M     | RH-12        | Ø12 RUBBER HOSE                  |               |
| 0.25M    | RH-16        | Ø16 RUBBER HOSE                  |               |