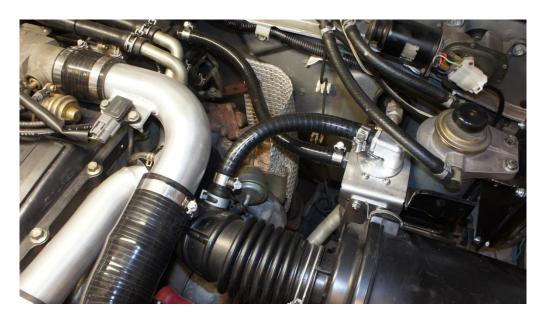

# OCC-B-N30

- Remove factory air box
- Bolt mounting brackets and catch can together.
- Hold catch can next to fuel filter mount and mark 2 x 7mm holes
- Dill holes and mount catch can as in picture.
- Refit air box
- Fit 1 x12mm hose from rocker cover to side of catch can using 2 x hose clamps
- Fit 1 x16mm hose from catch to turbo inlet pipe using 2 x hose clamps.
- Check catch can using dip stick every 2-3 months and empty as required by unscrewing base and empty.