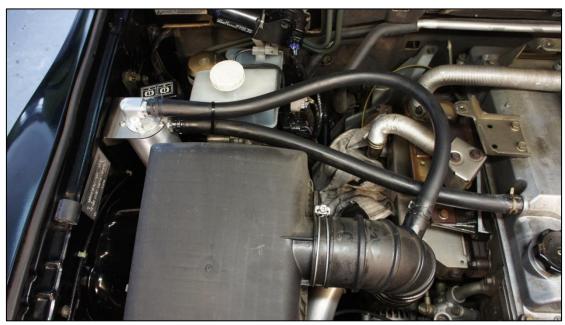

## OCC-B-MP OIL CATCH CAN KIT

- Remove the standard rubber breather hose from rocker cover to air intake pipe.
- Bolt new catch can mounting bracket to vehicle as per picture.
- Screw 2 x fittings into catch can, the fitting in side is the inlet and top fitting is the outlet.
- Bolt catch can to mounting bracket using 4x m6 button head screws
- Connect hoses to rocker cover and air intake pipe using hose supplied and spring clamps.

### MITSUBISHI PAJERO OIL CATCH CAN