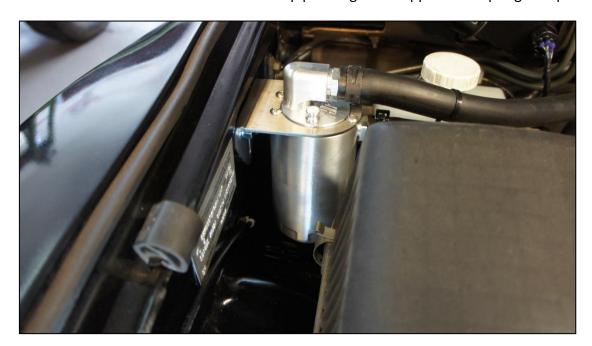

## OCC-B-MP OIL CATCH CAN KIT

- Remove the standard rubber breather hose from rocker cover to air intake pipe.
- Bolt new catch can mounting bracket to vehicle as per picture.
- Screw 2 x fittings into catch can, the fitting in side is the inlet and top fitting is the outlet.
- Bolt catch can to mounting bracket using 4x m6 button head screws
- Connect hoses to rocker cover and air intake pipe using hose supplied and spring clamps.

### MITSUBISHI PAJERO OIL CATCH CAN