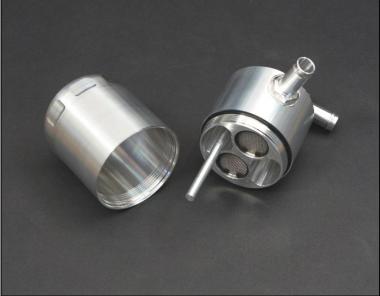

#### The HPD oil air separator has some unique features here are some of them.

- Internal stainless mesh filters that can be removed for cleaning.
- Dip stick to check oil level.
- Stainless steel mounting bracket and 4 bolts with 5 positions available.
- Simply unscrew base to empty oil.
- Screw in hose fittings are available in a variety of sizes 10, 12,16,19,25.
- 360 swivel top outlet which allows hose to rotate to any position connects to inlet pipe
- Side inlet port connects to rocker cover.
- Vehicle specific kits including hoses clamps and mounting brackets.