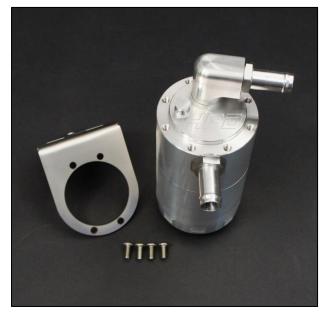

#### The HPD oil air separator has some unique features here are some of them.

- Internal stainless mesh filters that can be removed for cleaning.
- Dip stick to check oil level.
- Stainless steel mounting bracket and 4 bolts with 5 positions available.
- Simply unscrew base to empty oil.
- Screw in hose fittings are available in a variety of sizes 10, 12,16,19,25.
- 360 swivel top outlet which allows hose to rotate to any position connects to inlet pipe
- Side inlet port connects to rocker cover.
- Vehicle specific kits including hoses clamps and mounting brackets.

## OCC-B-MP

| QUANTITY | PART         | DESCRIPTION                   | PACKED |
|----------|--------------|-------------------------------|--------|
| 1        | OCC-B        | BILLET CATCH CAN              |        |
| 1        | OCC-MB-MP    | MITSUBISHI MOUNTING BRACKET   |        |
| 4        | 6X12MG304BSS | M6X12 BUTTON HEAD SCREWS      |        |
| 1        | 6X20M88ZPB   | M6X20 BOLT                    |        |
| 1        | 6MZPW        | M6 FLAT WASHER                |        |
| 1        | 6X2.5X2MSW   | M6 SPRING WASHER              |        |
| 1        | 6M8ZPN       | M6 ZINC PLATED NUT            |        |
| 1        | 8MZPW        | M8 FLAT WASHER                |        |
| 1        | 8X3X2MSW     | M8 SPRING WASHER              |        |
| 1        | 8M8ZPN       | M8 NUT                        |        |
| 2        | HTT-8J19     | Ø19 HOSE TAIL #8 ORING        |        |
| 1        | OCC-VW-A1    | Ø19-21 HOSE REDUCING TAIL     |        |
| 4        | FBS-27/12    | SPRING CLAMP TO SUIT Ø19 HOSE |        |
| 0.6M     | RH-19        | Ø19 RUBBER HOSE               |        |
| 0.7M     | RH-19        | Ø19 RUBBER HOSE               |        |