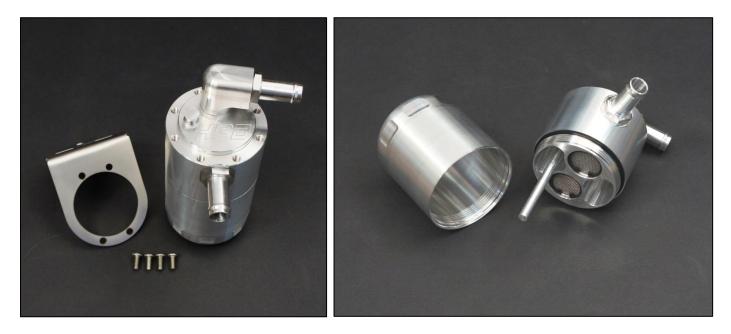

#### The HPD oil air separator has some unique features here are some of them.

- Internal stainless mesh filters that can be removed for cleaning.
- Dip stick to check oil level.
- Stainless steel mounting bracket and 4 bolts with 5 positions available.
- Simply unscrew base to empty oil.
- Screw in hose fittings are available in a variety of sizes 10, 12, 16, 19, 25.
- 360 swivel top outlet which allows hose to rotate to any position connects to inlet pipe
- Side inlet port connects to rocker cover.
- Vehicle specific kits including hoses clamps and mounting brackets.