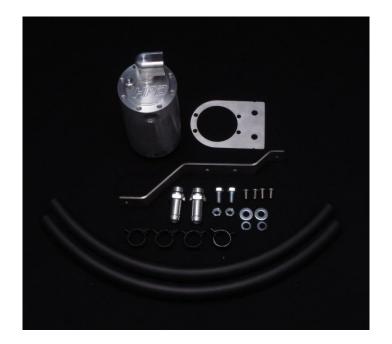

## COLORADO OIL CATCH CAN OCC-B-HCRC

| QUANTITY | PART          | DESCRIPTION                    | PACKED |
|----------|---------------|--------------------------------|--------|
| 1        | ОСС-В         | BILLET CATCH CAN               |        |
| 1        | OCC-MB-HCRC-A | HOLDEN RODEO RC BRACKET PART A |        |
| 1        | OCC-MB-HCRC-B | HOLDEN RODEO RC BRACKET PART B |        |
| 4        | 6X12MG304BSS  | M6X12 BUTTON HEAD SCREWS       |        |
| 2        | 8X16M88ZPB    | M8X16 BOLT                     |        |
| 2        | 8MZPW         | M8 FLAT WASHER                 |        |
| 2        | 8X3X2MSW      | M8 SPRING WASHER               |        |
| 2        | 8M8ZPN        | M8 ZINC PLATED NUT             |        |
| 2        | HTT-8J16      | Ø16 HOSE TAIL #8 ORING         |        |
| 4        | FBS-24/12     | SPRING CLAMP TO SUIT Ø16 HOSE  |        |
| 0.45M    | RH-16         | Ø16 RUBBER HOSE                |        |
| 0.45M    | RH-16         | Ø16 RUBBER HOSE                |        |