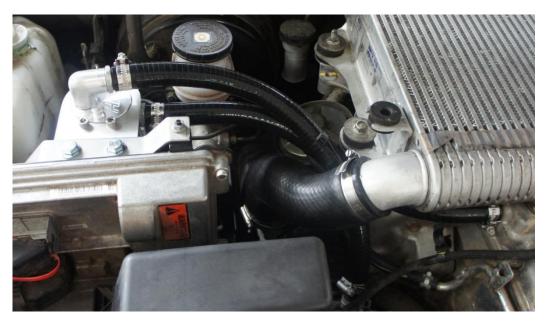

## OCC-B-HCRC

### HOLDEN COLORADO OIL CATCH CAN KIT

- Remove the standard rubber breather hose from rocker cover to air intake pipe.
- Bolt new catch can mounting bracket to vehicle as per picture.
- Screw 2 x fittings into catch can, the fitting in side is the inlet and top fitting is the outlet.
- Bolt catch can to mounting bracket using 4x m6 button head screws
- Connect hoses to rocker cover and air intake pipe using hose supplied and spring clamps.