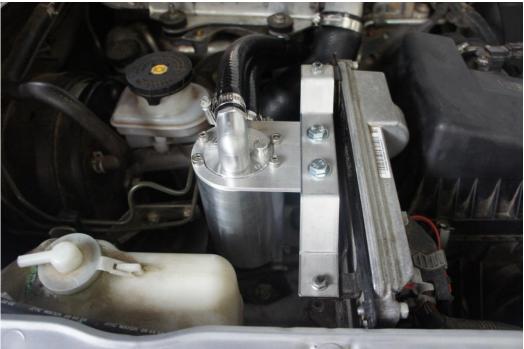

## OCC-B-HCRC

### HOLDEN COLORADO OIL CATCH CAN KIT

- Remove the standard rubber breather hose from rocker cover to air intake pipe.
- Bolt new catch can mounting bracket to vehicle as per picture.
- Screw 2 x fittings into catch can, the fitting in side is the inlet and top fitting is the outlet.
- Bolt catch can to mounting bracket using 4x m6 button head screws
- Connect hoses to rocker cover and air intake pipe using hose supplied and spring clamps.