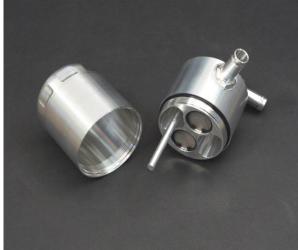

# **HPD OIL AIR SEPARATOR /CATCH CAN**

- The HPD oil air separator has been designed to remove oil mist from the rocker cover and going into the intake of the turbo. This oil can build up in the intercooler and piping causing inefficiency and eventually destroying silicone hoses. It also eliminates build-up of carbon from EGR and oil forming a black paste which clogs inlet manifolds and inlet ports. The HPD oil air separator has some unique features here are some of them.
- Internal stainless mesh filters that can be removed for cleaning.
- Dip stick to check oil level.
- Stainless steel mounting bracket and 4 bolts with 5 positions available.
- Simply unscrew base to empty oil.
- Variety of hose sizes available 10, 12,16,19,25.
- 360'swivel top outlet which allows hose to rotate to any position (connects to inlet pipe)
- Side inlet with #8 O-ring port threads.( connects to rocker cover)
- Vehicle specific kits including hoses clamps and mounting brackets.