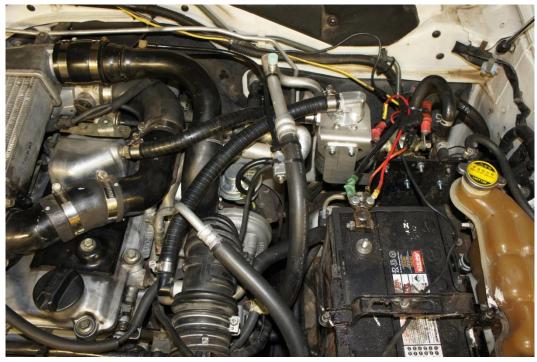

# **HPD OIL AIR SEPARATOR /CATCH CAN**

- The HPD oil air separator has been designed to remove oil mist from the rocker cover and going into the intake of the turbo. This oil can build up in the intercooler and piping causing inefficiency and eventually destroying silicone hoses. It also eliminates build-up of carbon from EGR and oil forming a black paste which clogs inlet manifolds and inlet ports. The HPD oil air separator has some unique features here are some of them.
- Internal stainless mesh filters that can be removed for cleaning.
- Dip stick to check oil level.
- Stainless steel mounting bracket and 4 bolts with 5 positions available.
- Simply unscrew base to empty oil.
- Variety of hose sizes available 10, 12,16,19,25.
- 360'swivel top outlet which allows hose to rotate to any position (connects to inlet pipe)
- Side inlet with #8 O-ring port threads.( connects to rocker cover)
- Vehicle specific kits including hoses clamps and mounting brackets.

NISSAN OCC-B-GUZD30

| QUANTITY | PART         | DESCRIPTION                    | PACKED |
|----------|--------------|--------------------------------|--------|
| 1        | OCC-B        | BILLET CATCH CAN               |        |
| 1        | OCC-B1       | UNIVERSAL BRACKET FOLDED 90°   |        |
| 1        | OCC-MB-GU    | GU MOUNTING BRACKET 'L' SHAPED |        |
| 4        | 6X12MG304BSS | M6X12 BUTTON HEAD SCREWS       |        |
| 4        | 6X16M88ZPB   | M6X16 BOLT                     |        |
| 4        | 6MZPW        | M6 FLAT WASHER                 |        |
| 4        | 6X2.5X2MSW   | M6 SPRING WASHER               |        |
| 4        | 6M8ZPN       | M6 ZINC PLATED NUT             |        |
| 1        | HTT-8J12     | Ø12 HOSE TAIL #8 ORING         |        |
| 1        | HTT-8J16     | Ø16 HOSE TAIL #8 ORING         |        |
| 2        | FBS-22/12    | SPRING CLAMP TO SUIT Ø12 HOSE  |        |
| 2        | FBS-24/12    | SPRING CLAMP TO SUIT Ø16 HOSE  |        |
| 0.4M     | RH-12        | Ø12 RUBBER HOSE                |        |
| 0.4M     | RH-16        | Ø16 RUBBER HOSE                |        |