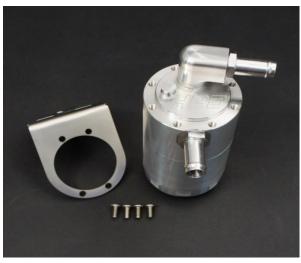

# **HPD OIL AIR SEPARATOR /CATCH CAN**

- The HPD oil air separator has been designed to remove oil mist from the rocker cover and going into the intake of the turbo. This oil can build up in the intercooler and piping causing inefficiency and eventually destroying silicone hoses. It also eliminates build-up of carbon from EGR and oil forming a black paste which clogs inlet manifolds and inlet ports. The HPD oil air separator has some unique features here are some of them.
- Internal stainless mesh filters that can be removed for cleaning.
- Dip stick to check oil level.
- Stainless steel mounting bracket and 4 bolts with 5 positions available.
- Simply unscrew base to empty oil.
- Variety of hose sizes available 10, 12,16,19,25.
- 360'swivel top outlet which allows hose to rotate to any position (connects to inlet pipe)
- Side inlet with #8 O-ring port threads.( connects to rocker cover)
- Vehicle specific kits including hoses clamps and mounting brackets.

NISSAN OCC-B-GUZD30

| QUANTITY | PART         | DESCRIPTION                    | PACKED |
|----------|--------------|--------------------------------|--------|
| 1        | OCC-B        | BILLET CATCH CAN               |        |
| 1        | OCC-B1       | UNIVERSAL BRACKET FOLDED 90°   |        |
| 1        | OCC-MB-GU    | GU MOUNTING BRACKET 'L' SHAPED |        |
| 4        | 6X12MG304BSS | M6X12 BUTTON HEAD SCREWS       |        |
| 4        | 6X16M88ZPB   | M6X16 BOLT                     |        |
| 4        | 6MZPW        | M6 FLAT WASHER                 |        |
| 4        | 6X2.5X2MSW   | M6 SPRING WASHER               |        |
| 4        | 6M8ZPN       | M6 ZINC PLATED NUT             |        |
| 1        | HTT-8J12     | Ø12 HOSE TAIL #8 ORING         |        |
| 1        | HTT-8J16     | Ø16 HOSE TAIL #8 ORING         |        |
| 2        | FBS-22/12    | SPRING CLAMP TO SUIT Ø12 HOSE  |        |
| 2        | FBS-24/12    | SPRING CLAMP TO SUIT Ø16 HOSE  |        |
| 0.4M     | RH-12        | Ø12 RUBBER HOSE                |        |
| 0.4M     | RH-16        | Ø16 RUBBER HOSE                |        |