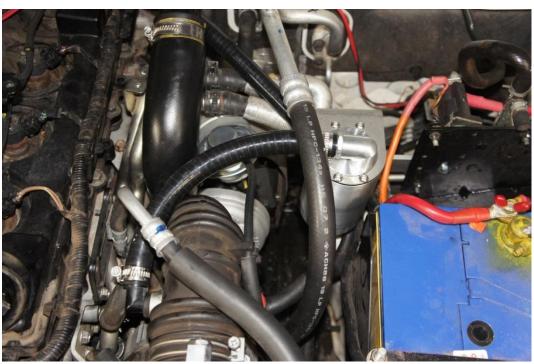

# **HPD OIL AIR SEPARATOR /CATCH CAN**

- The HPD oil air separator has been designed to remove oil mist from the rocker cover and going into the intake of the turbo. This oil can build up in the intercooler and piping causing inefficiency and eventually destroying silicone hoses. It also eliminates build-up of carbon from EGR and oil forming a black paste which clogs inlet manifolds and inlet ports. The HPD oil air separator has some unique features here are some of them.
- Internal stainless mesh filters that can be removed for cleaning.
- Dip stick to check oil level.
- Stainless steel mounting bracket and 4 bolts with 5 positions available.
- Simply unscrew base to empty oil.
- Variety of hose sizes available 10, 12,16,19,25.
- 360'swivel top outlet which allows hose to rotate to any position (connects to inlet pipe)
- Side inlet with #8 O-ring port threads.( connects to rocker cover)
- Vehicle specific kits including hoses clamps and mounting brackets.

NISSAN OCC-B-GUZD30

| QUANTITY | PART         | DESCRIPTION                    | PACKED |
|----------|--------------|--------------------------------|--------|
| 1        | OCC-B        | BILLET CATCH CAN               |        |
| 1        | OCC-B1       | UNIVERSAL BRACKET FOLDED 90°   |        |
| 1        | OCC-MB-GU    | GU MOUNTING BRACKET 'L' SHAPED |        |
| 4        | 6X12MG304BSS | M6X12 BUTTON HEAD SCREWS       |        |
| 4        | 6X16M88ZPB   | M6X16 BOLT                     |        |
| 4        | 6MZPW        | M6 FLAT WASHER                 |        |
| 4        | 6X2.5X2MSW   | M6 SPRING WASHER               |        |
| 4        | 6M8ZPN       | M6 ZINC PLATED NUT             |        |
| 1        | HTT-8J12     | Ø12 HOSE TAIL #8 ORING         |        |
| 1        | HTT-8J16     | Ø16 HOSE TAIL #8 ORING         |        |
| 2        | FBS-22/12    | SPRING CLAMP TO SUIT Ø12 HOSE  |        |
| 2        | FBS-24/12    | SPRING CLAMP TO SUIT Ø16 HOSE  |        |
| 0.4M     | RH-12        | Ø12 RUBBER HOSE                |        |
| 0.4M     | RH-16        | Ø16 RUBBER HOSE                |        |