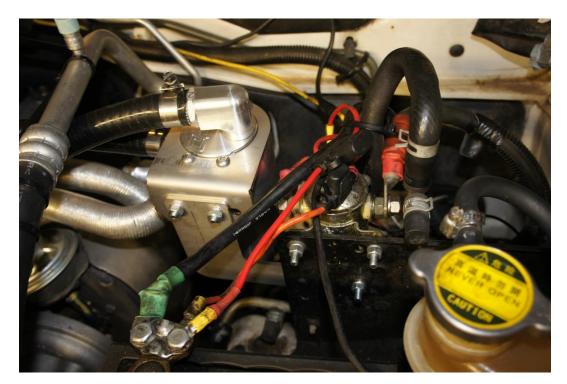

# **HPD OIL AIR SEPARATOR /CATCH CAN**

- The HPD oil air separator has been designed to remove oil mist from the rocker cover and going into the intake of the turbo. This oil can build up in the intercooler and piping causing inefficiency and eventually destroying silicone hoses. It also eliminates build-up of carbon from EGR and oil forming a black paste which clogs inlet manifolds and inlet ports. The HPD oil air separator has some unique features here are some of them.
- Internal stainless mesh filters that can be removed for cleaning.
- Dip stick to check oil level.
- Stainless steel mounting bracket and 4 bolts with 5 positions available.
- Simply unscrew base to empty oil.
- Variety of hose sizes available 10, 12,16,19,25.
- 360'swivel top outlet which allows hose to rotate to any position (connects to inlet pipe)
- Side inlet with #8 O-ring port threads.( connects to rocker cover)
- Vehicle specific kits including hoses clamps and mounting brackets.

NISSAN OCC-B-GUZD30

| QUANTITY | PART         | DESCRIPTION                    | PACKED |
|----------|--------------|--------------------------------|--------|
| 1        | OCC-B        | BILLET CATCH CAN               |        |
| 1        | OCC-B1       | UNIVERSAL BRACKET FOLDED 90°   |        |
| 1        | OCC-MB-GU    | GU MOUNTING BRACKET 'L' SHAPED |        |
| 4        | 6X12MG304BSS | M6X12 BUTTON HEAD SCREWS       |        |
| 4        | 6X16M88ZPB   | M6X16 BOLT                     |        |
| 4        | 6MZPW        | M6 FLAT WASHER                 |        |
| 4        | 6X2.5X2MSW   | M6 SPRING WASHER               |        |
| 4        | 6M8ZPN       | M6 ZINC PLATED NUT             |        |
| 1        | HTT-8J12     | Ø12 HOSE TAIL #8 ORING         |        |
| 1        | HTT-8J16     | Ø16 HOSE TAIL #8 ORING         |        |
| 2        | FBS-22/12    | SPRING CLAMP TO SUIT Ø12 HOSE  |        |
| 2        | FBS-24/12    | SPRING CLAMP TO SUIT Ø16 HOSE  |        |
| 0.4M     | RH-12        | Ø12 RUBBER HOSE                |        |
| 0.4M     | RH-16        | Ø16 RUBBER HOSE                |        |