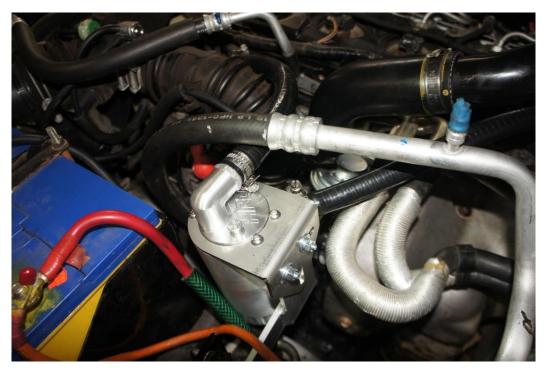

# **HPD OIL AIR SEPARATOR /CATCH CAN**

- The HPD oil air separator has been designed to remove oil mist from the rocker cover and going into the intake of the turbo. This oil can build up in the intercooler and piping causing inefficiency and eventually destroying silicone hoses. It also eliminates build-up of carbon from EGR and oil forming a black paste which clogs inlet manifolds and inlet ports. The HPD oil air separator has some unique features here are some of them.
- Internal stainless mesh filters that can be removed for cleaning.
- Dip stick to check oil level.
- Stainless steel mounting bracket and 4 bolts with 5 positions available.
- Simply unscrew base to empty oil.
- Variety of hose sizes available 10, 12,16,19,25.
- 360'swivel top outlet which allows hose to rotate to any position (connects to inlet pipe)
- Side inlet with #8 O-ring port threads.( connects to rocker cover)
- Vehicle specific kits including hoses clamps and mounting brackets.

NISSAN OCC-B-GUZD30

| QUANTITY | PART         | DESCRIPTION                    | PACKED |
|----------|--------------|--------------------------------|--------|
| 1        | OCC-B        | BILLET CATCH CAN               |        |
| 1        | OCC-B1       | UNIVERSAL BRACKET FOLDED 90°   |        |
| 1        | OCC-MB-GU    | GU MOUNTING BRACKET 'L' SHAPED |        |
| 4        | 6X12MG304BSS | M6X12 BUTTON HEAD SCREWS       |        |
| 4        | 6X16M88ZPB   | M6X16 BOLT                     |        |
| 4        | 6MZPW        | M6 FLAT WASHER                 |        |
| 4        | 6X2.5X2MSW   | M6 SPRING WASHER               |        |
| 4        | 6M8ZPN       | M6 ZINC PLATED NUT             |        |
| 1        | HTT-8J12     | Ø12 HOSE TAIL #8 ORING         |        |
| 1        | HTT-8J16     | Ø16 HOSE TAIL #8 ORING         |        |
| 2        | FBS-22/12    | SPRING CLAMP TO SUIT Ø12 HOSE  |        |
| 2        | FBS-24/12    | SPRING CLAMP TO SUIT Ø16 HOSE  |        |
| 0.4M     | RH-12        | Ø12 RUBBER HOSE                |        |
| 0.4M     | RH-16        | Ø16 RUBBER HOSE                |        |