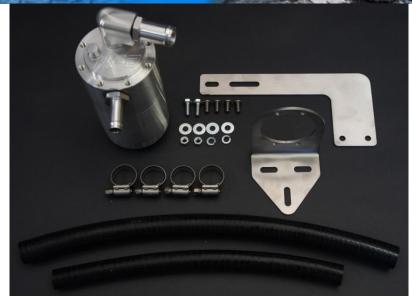

NISSAN OCC-B-GUZD30

| QUANTITY | PART         | DESCRIPTION                    | PACKED |
|----------|--------------|--------------------------------|--------|
| 1        | OCC-B        | BILLET CATCH CAN               |        |
| 1        | OCC-B1       | UNIVERSAL BRACKET FOLDED 90°   |        |
| 1        | OCC-MB-GU    | GU MOUNTING BRACKET 'L' SHAPED |        |
| 4        | 6X12MG304BSS | M6X12 BUTTON HEAD SCREWS       |        |
| 4        | 6X16M88ZPB   | M6X16 BOLT                     |        |
| 4        | 6MZPW        | M6 FLAT WASHER                 |        |
| 4        | 6X2.5X2MSW   | M6 SPRING WASHER               |        |
| 4        | 6M8ZPN       | M6 ZINC PLATED NUT             |        |
| 1        | HTT-8J12     | Ø12 HOSE TAIL #8 ORING         |        |
| 1        | HTT-8J16     | Ø16 HOSE TAIL #8 ORING         |        |
| 2        | FBS-22/12    | SPRING CLAMP TO SUIT Ø12 HOSE  |        |
| 2        | FBS-24/12    | SPRING CLAMP TO SUIT Ø16 HOSE  |        |
| 0.4M     | RH-12        | Ø12 RUBBER HOSE                |        |
| 0.4M     | RH-16        | Ø16 RUBBER HOSE                |        |