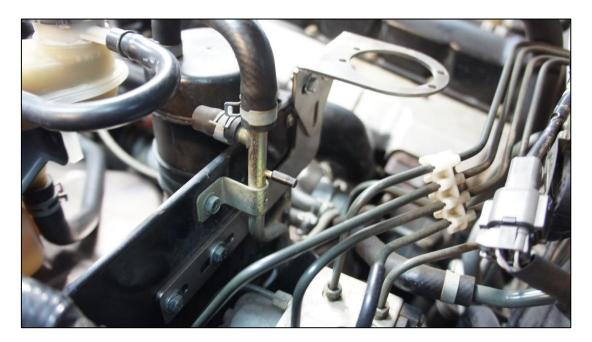

## OCC-B-GUTD42 OIL CATCH CAN KIT

- Remove the standard rubber breather hose from rocker cover to air intake pipe.
- Bolt new catch can mounting bracket to vehicle as per picture.
- Screw 2 x fittings into catch can, the fitting in side is the inlet and top fitting is the outlet.
- Bolt catch can to mounting bracket using 4x m6 button head screws
- Connect hoses to rocker cover and air intake pipe using hose supplied and spring clamps.