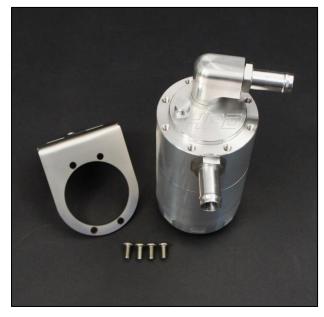

## The HPD oil air separator has some unique features here are some of them.

- Internal stainless mesh filters that can be removed for cleaning.
- Dip stick to check oil level.
- Stainless steel mounting bracket and 4 bolts with 5 positions available.
- Simply unscrew base to empty oil.
- Screw in hose fittings are available in a variety of sizes 10, 12,16,19,25.
- 360 swivel top outlet which allows hose to rotate to any position connects to inlet pipe
- Side inlet port connects to rocker cover.
- Vehicle specific kits including hoses clamps and mounting brackets.

NISSAN OCC-B-GUTD42

| QUANTITY | PART         | DESCRIPTION                   | PACKED |
|----------|--------------|-------------------------------|--------|
| 1        | OCC-B        | BILLET CATCH CAN              |        |
| 1        | OCC-B1       | UNIVERSAL BRACKET FOLDED 90°  |        |
| 1        | OCC-MB-GU    | GU PATROL MOUNTING BRACKET    |        |
| 4        | 6X12MG304BSS | M6X12 BUTTON HEAD SCREWS      |        |
| 4        | 6X16M88ZPB   | M6X16 BOLT                    |        |
| 4        | 6MZPW        | M6 FLAT WASHER                |        |
| 4        | 6X2.5X2MSW   | M6 SPRING WASHER              |        |
| 4        | 6M8ZPN       | M6 ZINC PLATED NUT            |        |
| 1        | HTT-8J12     | Ø12 HOSE TAIL #8 ORING        |        |
| 1        | HTT-8J16     | Ø16 HOSE TAIL #8 ORING        |        |
| 2        | FBS-22/12    | SPRING CLAMP TO SUIT Ø12 HOSE |        |
| 2        | FBS-24/12    | SPRING CLAMP TO SUIT Ø16 HOSE |        |
| 0.4M     | RH-12        | Ø12 RUBBER HOSE               |        |
| 0.5M     | RH-16        | Ø16 RUBBER HOSE               |        |