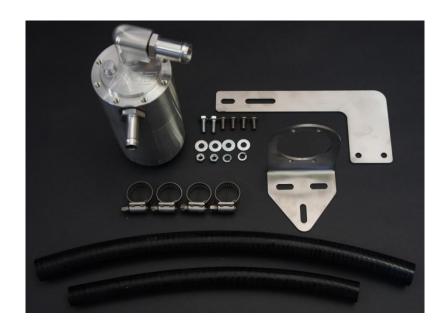

NISSAN OCC-B-GUTD42

| QUANTITY | PART         | DESCRIPTION                   | PACKED |
|----------|--------------|-------------------------------|--------|
| 1        | OCC-B        | BILLET CATCH CAN              |        |
| 1        | OCC-B1       | UNIVERSAL BRACKET FOLDED 90°  |        |
| 1        | OCC-MB-GU    | GU PATROL MOUNTING BRACKET    |        |
| 4        | 6X12MG304BSS | M6X12 BUTTON HEAD SCREWS      |        |
| 4        | 6X16M88ZPB   | M6X16 BOLT                    |        |
| 4        | 6MZPW        | M6 FLAT WASHER                |        |
| 4        | 6X2.5X2MSW   | M6 SPRING WASHER              |        |
| 4        | 6M8ZPN       | M6 ZINC PLATED NUT            |        |
| 1        | HTT-8J12     | Ø12 HOSE TAIL #8 ORING        |        |
| 1        | HTT-8J16     | Ø16 HOSE TAIL #8 ORING        |        |
| 2        | FBS-22/12    | SPRING CLAMP TO SUIT Ø12 HOSE |        |
| 2        | FBS-24/12    | SPRING CLAMP TO SUIT Ø16 HOSE |        |
| 0.4M     | RH-12        | Ø12 RUBBER HOSE               |        |
| 0.5M     | RH-16        | Ø16 RUBBER HOSE               |        |