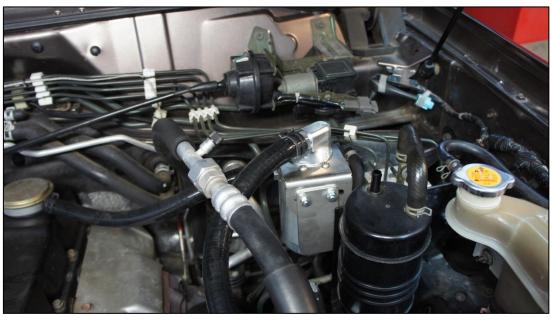

## OCC-B-GUTD42 OIL CATCH CAN KIT

- Remove the standard rubber breather hose from rocker cover to air intake pipe.
- Bolt new catch can mounting bracket to vehicle as per picture.
- Screw 2 x fittings into catch can, the fitting in side is the inlet and top fitting is the outlet.
- Bolt catch can to mounting bracket using 4x m6 button head screws
- Connect hoses to rocker cover and air intake pipe using hose supplied and spring clamps.

## HPD OIL AIR SEPERATOR/CATCH CAN

The HPD oil air separator has been designed to significantly reduce the oil vapour from the rocker cover breather going into the intake of the turbo. The oil will build up in the intercooler and piping causing intercooler inefficiency. The evidence of this is oil leaking from the turbo charger and silicone hose joints. The HPD oil air separator eliminates the build-up of black sludge in the inlet manifold. This is caused by the mixing of oil from rocker cover breather and carbon from the EGR. This black sludge coats the entire inside of the inlet manifold and inlet ports in cylinder head and can eventually build up and restrict airflow. Which can eventually cause premature engine failure?