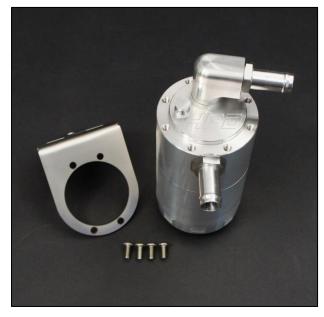

## The HPD oil air separator has some unique features here are some of them.

- Internal stainless mesh filters that can be removed for cleaning.
- Dip stick to check oil level.
- Stainless steel mounting bracket and 4 bolts with 5 positions available.
- Simply unscrew base to empty oil.
- Screw in hose fittings are available in a variety of sizes 10, 12,16,19,25.
- 360 swivel top outlet which allows hose to rotate to any position connects to inlet pipe
- Side inlet port connects to rocker cover.
- Vehicle specific kits including hoses clamps and mounting brackets.

## NISSAN PATROL GQ TD42 OIL CATCH CAN

OCC-B-GQ42

| QUANTITY | PART          | DESCRIPTION                       | PACKED |
|----------|---------------|-----------------------------------|--------|
| 1        | OCC-B         | BILLET CATCH CAN                  |        |
| 1        | OCC-MB-GQ42-A | GQ PATROL MOUNTING BRACKET PART A |        |
| 1        | OCC-MB-TH1KZ  | GQ PATROL MOUNTING BRACKET PART B |        |
| 4        | 6X12MG304BSS  | M6X12 BUTTON HEAD SCREWS          |        |
| 2        | 6X16M88ZPB    | M6X16 BOLT                        |        |
| 2        | 6MZPW         | M6 FLAT WASHER                    |        |
| 2        | 6X2.5X2MSW    | M6 SPRING WASHER                  |        |
| 2        | 6M8ZPN        | M6 ZINC PLATED NUT                |        |
| 2        | 8X35M88ZPB    | M8X35 BOLT                        |        |
| 2        | HTT-8J12      | Ø12 HOSE TAIL #8 ORING            |        |
| 2        | 8MZPW         | M8 FLAT WASHER                    |        |
| 2        | 8X3X2MSW      | M8 SPRING WASHER                  |        |
| 4        | FBS-22/12     | SPRING CLAMP TO SUIT Ø12 HOSE     |        |
| 0.6M     | RH-12         | Ø12 RUBBER HOSE                   |        |
| 0.8M     | RH-12         | Ø12 RUBBER HOSE                   |        |