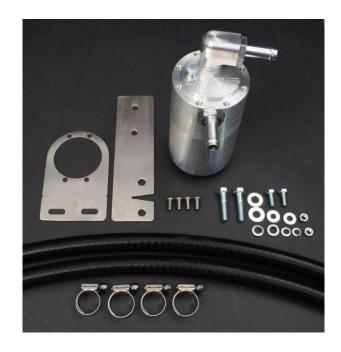

## NISSAN PATROL GQ TD42 OIL CATCH CAN

OCC-B-GQ42

| QUANTITY | PART          | DESCRIPTION                       | PACKED |
|----------|---------------|-----------------------------------|--------|
| 1        | OCC-B         | BILLET CATCH CAN                  |        |
| 1        | OCC-MB-GQ42-A | GQ PATROL MOUNTING BRACKET PART A |        |
| 1        | OCC-MB-TH1KZ  | GQ PATROL MOUNTING BRACKET PART B |        |
| 4        | 6X12MG304BSS  | M6X12 BUTTON HEAD SCREWS          |        |
| 2        | 6X16M88ZPB    | M6X16 BOLT                        |        |
| 2        | 6MZPW         | M6 FLAT WASHER                    |        |
| 2        | 6X2.5X2MSW    | M6 SPRING WASHER                  |        |
| 2        | 6M8ZPN        | M6 ZINC PLATED NUT                |        |
| 2        | 8X35M88ZPB    | M8X35 BOLT                        |        |
| 2        | HTT-8J12      | Ø12 HOSE TAIL #8 ORING            |        |
| 2        | 8MZPW         | M8 FLAT WASHER                    |        |
| 2        | 8X3X2MSW      | M8 SPRING WASHER                  |        |
| 4        | FBS-22/12     | SPRING CLAMP TO SUIT Ø12 HOSE     |        |
| 0.6M     | RH-12         | Ø12 RUBBER HOSE                   |        |
| 0.8M     | RH-12         | Ø12 RUBBER HOSE                   |        |