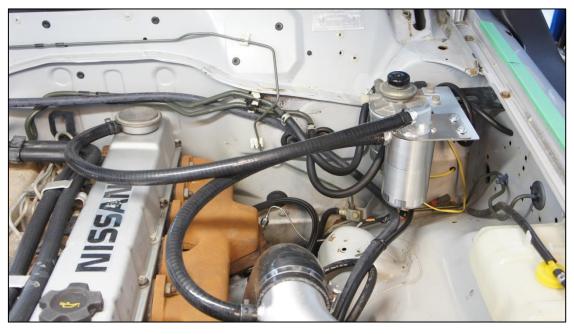

## OCC-B-GQ42 OIL CATCH CAN KIT

- Remove the standard rubber breather hose from rocker cover to air intake pipe.
- Bolt new catch can mounting bracket to vehicle as per picture.
- Screw 2 x fittings into catch can, the fitting in side is the inlet and top fitting is the outlet.
- Bolt catch can to mounting bracket using 4x m6 button head screws
- Connect hoses to rocker cover and air intake pipe using hose supplied and spring clamps.

## HPD OIL AIR SEPERATOR/CATCH CAN

The HPD oil air separator has been designed to significantly reduce the oil vapour from the rocker cover breather going into the intake of the turbo. The oil will build up in the intercooler and piping causing intercooler inefficiency. The evidence of this is oil leaking from the turbo charger and silicone hose joints. The HPD oil air separator eliminates the build-up of black sludge in the inlet manifold. This is caused by the mixing of oil from rocker cover breather and carbon from the EGR. This black sludge coats the entire inside of the inlet manifold and inlet ports in cylinder head and can eventually build up and restrict airflow. Which can eventually cause premature engine failure?