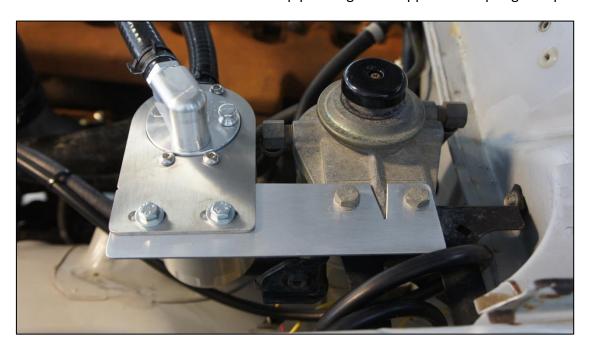

## OCC-B-GQ42 OIL CATCH CAN KIT

- Remove the standard rubber breather hose from rocker cover to air intake pipe.
- Bolt new catch can mounting bracket to vehicle as per picture.
- Screw 2 x fittings into catch can, the fitting in side is the inlet and top fitting is the outlet.
- Bolt catch can to mounting bracket using 4x m6 button head screws
- Connect hoses to rocker cover and air intake pipe using hose supplied and spring clamps.

## NISSAN PATROL GQ TD42 OIL CATCH CAN

OCC-B-GQ42

| QUANTITY | PART          | DESCRIPTION                       | PACKED |
|----------|---------------|-----------------------------------|--------|
| 1        | OCC-B         | BILLET CATCH CAN                  |        |
| 1        | OCC-MB-GQ42-A | GQ PATROL MOUNTING BRACKET PART A |        |
| 1        | OCC-MB-TH1KZ  | GQ PATROL MOUNTING BRACKET PART B |        |
| 4        | 6X12MG304BSS  | M6X12 BUTTON HEAD SCREWS          |        |
| 2        | 6X16M88ZPB    | M6X16 BOLT                        |        |
| 2        | 6MZPW         | M6 FLAT WASHER                    |        |
| 2        | 6X2.5X2MSW    | M6 SPRING WASHER                  |        |
| 2        | 6M8ZPN        | M6 ZINC PLATED NUT                |        |
| 2        | 8X35M88ZPB    | M8X35 BOLT                        |        |
| 2        | HTT-8J12      | Ø12 HOSE TAIL #8 ORING            |        |
| 2        | 8MZPW         | M8 FLAT WASHER                    |        |
| 2        | 8X3X2MSW      | M8 SPRING WASHER                  |        |
| 4        | FBS-22/12     | SPRING CLAMP TO SUIT Ø12 HOSE     |        |
| 0.6M     | RH-12         | Ø12 RUBBER HOSE                   |        |
| 0.8M     | RH-12         | Ø12 RUBBER HOSE                   |        |