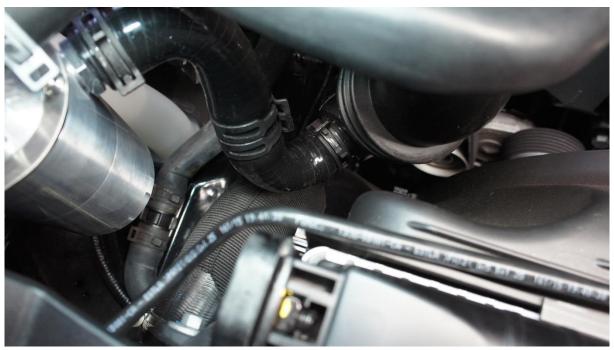

#### OCC-B-FR-PX2 OIL CATCH CAN KIT

- Remove the standard rubber breather hose from rocker cover to air intake pipe.
- Bolt new catch can mounting bracket to vehicle with bolts and washers as per picture.
- Screw 2 x fittings into catch can.
- Bolt catch can to mounting bracket using 4x m6 button head screws.
- Join the 2x 90° hoses together with joiner and clamps supplied.
- Fit the hose assembly between air intake pipe and catch can inlet.
- Cut the first bend off of the standard hose at the front of the vehicle and connect to catch can.