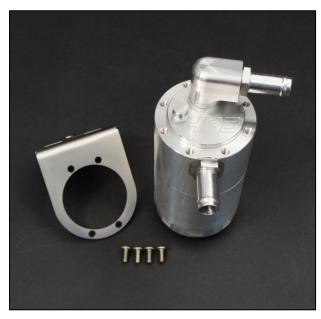

#### The HPD oil air separator has some unique features here are some of them.

- Internal stainless mesh filters that can be removed for cleaning.
- Dip stick to check oil level.
- Stainless steel mounting bracket and 4 bolts with 5 positions available.
- Simply unscrew base to empty oil.
- Screw in hose fittings are available in a variety of sizes 10, 12,16,19,25.
- 360° swivel top port which allows hose to rotate to any position
- Vehicle specific kits including hoses clamps and mounting brackets.

### OCC-B-FR-PX2

| QUANTITY | PART         | DESCRIPTION                   | PACKED |
|----------|--------------|-------------------------------|--------|
| 1        | OCC-B        | BILLET CATCH CAN              |        |
| 1        | OCC-MB-TH1KZ | HILUX BRACKET FLAT            |        |
| 4        | 6X12MG304BSS | M6X12 BUTTON HEAD SCREWS      |        |
| 2        | 6X16M88ZPB   | M6X16 BOLT                    |        |
| 2        | 6MZPW        | M6 FLAT WASHER                |        |
| 2        | 6X2.5X2MSW   | M6 SPRING WASHER              |        |
| 2        | HTT-8J25     | Ø25 HOSE TAIL #8 ORING        |        |
| 4        | FBS 35-12    | SPRING CLAMP TO SUIT Ø25 HOSE |        |
| 1        | HTJ-25       | Ø25 HOSE JOINER               |        |
| 2        | S-90-25      | Ø25 90° ELBOW (CUT 70X85)     |        |