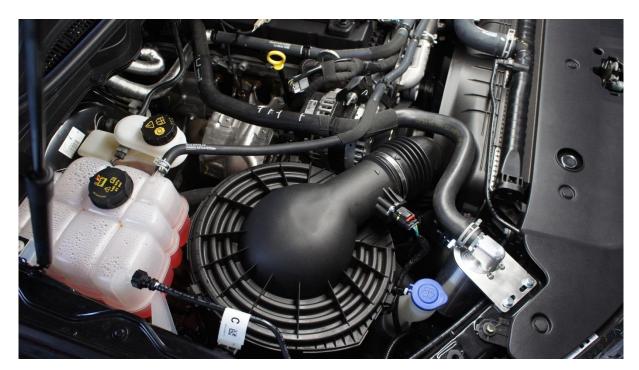

#### OCC-B-FR-PX2 OIL CATCH CAN KIT

- Remove the standard rubber breather hose from rocker cover to air intake pipe.
- Bolt new catch can mounting bracket to vehicle with bolts and washers as per picture.
- Screw 2 x fittings into catch can.
- Bolt catch can to mounting bracket using 4x m6 button head screws.
- Join the 2x 90° hoses together with joiner and clamps supplied.
- Fit the hose assembly between air intake pipe and catch can inlet.
- Cut the first bend off of the standard hose at the front of the vehicle and connect to catch can.

## FORD RANGER PX mkII CATCH CAN