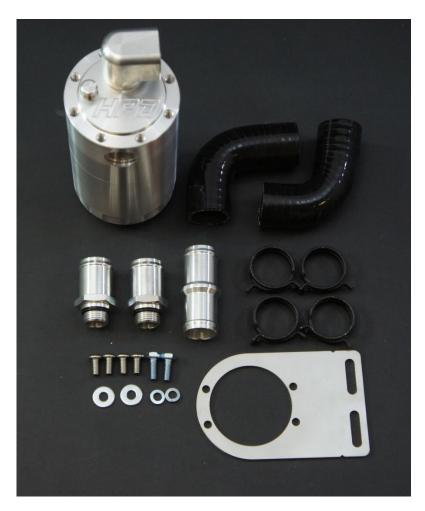

## FORD RANGER PX mkII CATCH CAN

### OCC-B-FR-PX2

| QUANTITY | PART         | DESCRIPTION                   | PACKED |
|----------|--------------|-------------------------------|--------|
| 1        | OCC-B        | BILLET CATCH CAN              |        |
| 1        | OCC-MB-TH1KZ | HILUX BRACKET FLAT            |        |
| 4        | 6X12MG304BSS | M6X12 BUTTON HEAD SCREWS      |        |
| 2        | 6X16M88ZPB   | M6X16 BOLT                    |        |
| 2        | 6MZPW        | M6 FLAT WASHER                |        |
| 2        | 6X2.5X2MSW   | M6 SPRING WASHER              |        |
| 2        | HTT-8J25     | Ø25 HOSE TAIL #8 ORING        |        |
| 4        | FBS 35-12    | SPRING CLAMP TO SUIT Ø25 HOSE |        |
| 1        | HTJ-25       | Ø25 HOSE JOINER               |        |
| 2        | S-90-25      | Ø25 90° ELBOW (CUT 70X85)     |        |