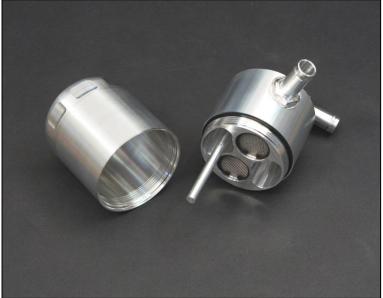

#### The HPD oil air separator has some unique features here are some of them.

- Internal stainless mesh filters that can be removed for cleaning.
- Dip stick to check oil level.
- Stainless steel mounting bracket and 4 bolts with 5 positions available.
- Simply unscrew base to empty oil.
- Screw in hose fittings are available in a variety of sizes 10, 12,16,19,25.
- 360° swivel top port which allows hose to rotate to any position
- Vehicle specific kits including hoses clamps and mounting brackets.