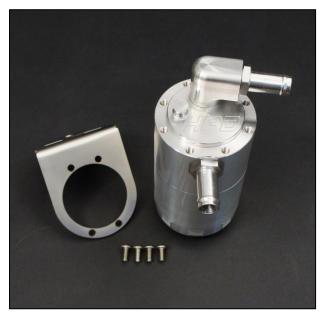

## The HPD oil air separator has some unique features here are some of them.

- Internal stainless mesh filters that can be removed for cleaning.
- Dip stick to check oil level.
- Stainless steel mounting bracket and 4 bolts with 5 positions available.
- Simply unscrew base to empty oil.
- Screw in hose fittings are available in a variety of sizes 10, 12,16,19,25.
- 360 swivel top outlet which allows hose to rotate to any position connects to inlet pipe
- Side inlet port connects to rocker cover.
- Vehicle specific kits including hoses clamps and mounting brackets.

OCC-B-DM2

| QUANTITY | PART         | DESCRIPTION                      | PACKED |
|----------|--------------|----------------------------------|--------|
| 1        | OCC-B        | BILLET CATCH CAN                 |        |
| 1        | OCC-B1       | UNIVERSAL BRACKET FOLDED 90°     |        |
| 1        | OCC-MB-DM2   | DMAX MOUNTING BRACKET 'L' SHAPED |        |
| 4        | 6X12MG304BSS | M6X12 BUTTON HEAD SCREWS         |        |
| 3        | 6X16M88ZPB   | M6X16 BOLT                       |        |
| 2        | 6X20M88ZPB   | M6X20 BOLT                       |        |
| 5        | 6MZPW        | M6 FLAT WASHER                   |        |
| 5        | 6X2.5X2MSW   | M6 SPRING WASHER                 |        |
| 3        | 6M8ZPN       | M6 ZINC PLATED NUT               |        |
| 2        | HTT-8J16     | Ø16 HOSE TAIL #8 ORING           |        |
| 4        | FBS-24/12    | SPRING CLAMP TO SUIT Ø16 HOSE    |        |
| 0.3M     | RH-16        | Ø16 RUBBER HOSE                  |        |
| 0.25M    | RH-16        | Ø16 RUBBER HOSE                  |        |