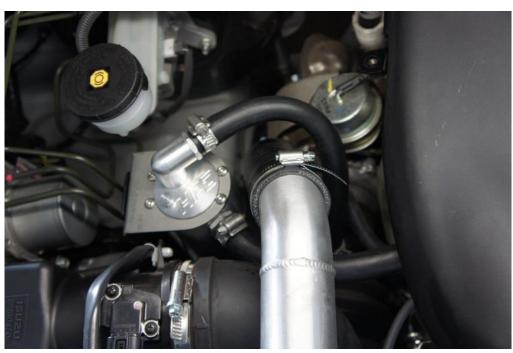

## ISUZU DMAX 2012- CURRENT OIL CATCH CAN KIT

- Remove the standard rubber breather hose from rocker cover to air intake pipe.
- Bolt new catch can mounting bracket to vehicle as per picture.
- Screw 2 x fittings into catch can, the fitting in side is the inlet and top fitting is the outlet.
- Bolt catch can to mounting bracket using 4x m6 button head screws
- Connect hoses to rocker cover and air intake pipe using hose supplied and spring clamps.

OCC-B-DM2

| QUANTITY | PART         | DESCRIPTION                      | PACKED |
|----------|--------------|----------------------------------|--------|
| 1        | OCC-B        | BILLET CATCH CAN                 |        |
| 1        | OCC-B1       | UNIVERSAL BRACKET FOLDED 90°     |        |
| 1        | OCC-MB-DM2   | DMAX MOUNTING BRACKET 'L' SHAPED |        |
| 4        | 6X12MG304BSS | M6X12 BUTTON HEAD SCREWS         |        |
| 3        | 6X16M88ZPB   | M6X16 BOLT                       |        |
| 2        | 6X20M88ZPB   | M6X20 BOLT                       |        |
| 5        | 6MZPW        | M6 FLAT WASHER                   |        |
| 5        | 6X2.5X2MSW   | M6 SPRING WASHER                 |        |
| 3        | 6M8ZPN       | M6 ZINC PLATED NUT               |        |
| 2        | HTT-8J16     | Ø16 HOSE TAIL #8 ORING           |        |
| 4        | FBS-24/12    | SPRING CLAMP TO SUIT Ø16 HOSE    |        |
| 0.3M     | RH-16        | Ø16 RUBBER HOSE                  |        |
| 0.25M    | RH-16        | Ø16 RUBBER HOSE                  |        |