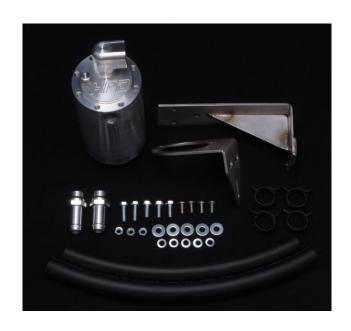

OCC-B-DM2

| QUANTITY | PART         | DESCRIPTION                      | PACKED |
|----------|--------------|----------------------------------|--------|
| 1        | OCC-B        | BILLET CATCH CAN                 |        |
| 1        | OCC-B1       | UNIVERSAL BRACKET FOLDED 90°     |        |
| 1        | OCC-MB-DM2   | DMAX MOUNTING BRACKET 'L' SHAPED |        |
| 4        | 6X12MG304BSS | M6X12 BUTTON HEAD SCREWS         |        |
| 3        | 6X16M88ZPB   | M6X16 BOLT                       |        |
| 2        | 6X20M88ZPB   | M6X20 BOLT                       |        |
| 5        | 6MZPW        | M6 FLAT WASHER                   |        |
| 5        | 6X2.5X2MSW   | M6 SPRING WASHER                 |        |
| 3        | 6M8ZPN       | M6 ZINC PLATED NUT               |        |
| 2        | HTT-8J16     | Ø16 HOSE TAIL #8 ORING           |        |
| 4        | FBS-24/12    | SPRING CLAMP TO SUIT Ø16 HOSE    |        |
| 0.3M     | RH-16        | Ø16 RUBBER HOSE                  |        |
| 0.25M    | RH-16        | Ø16 RUBBER HOSE                  |        |