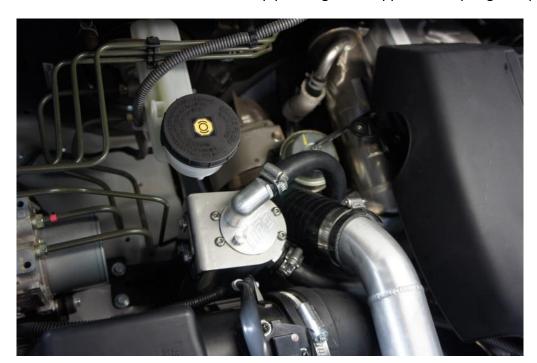

## ISUZU DMAX 2012- CURRENT OIL CATCH CAN KIT

- Remove the standard rubber breather hose from rocker cover to air intake pipe.
- Bolt new catch can mounting bracket to vehicle as per picture.
- Screw 2 x fittings into catch can, the fitting in side is the inlet and top fitting is the outlet.
- Bolt catch can to mounting bracket using 4x m6 button head screws
- Connect hoses to rocker cover and air intake pipe using hose supplied and spring clamps.

OCC-B-DM2

| QUANTITY | PART         | DESCRIPTION                      | PACKED |
|----------|--------------|----------------------------------|--------|
| 1        | OCC-B        | BILLET CATCH CAN                 |        |
| 1        | OCC-B1       | UNIVERSAL BRACKET FOLDED 90°     |        |
| 1        | OCC-MB-DM2   | DMAX MOUNTING BRACKET 'L' SHAPED |        |
| 4        | 6X12MG304BSS | M6X12 BUTTON HEAD SCREWS         |        |
| 3        | 6X16M88ZPB   | M6X16 BOLT                       |        |
| 2        | 6X20M88ZPB   | M6X20 BOLT                       |        |
| 5        | 6MZPW        | M6 FLAT WASHER                   |        |
| 5        | 6X2.5X2MSW   | M6 SPRING WASHER                 |        |
| 3        | 6M8ZPN       | M6 ZINC PLATED NUT               |        |
| 2        | HTT-8J16     | Ø16 HOSE TAIL #8 ORING           |        |
| 4        | FBS-24/12    | SPRING CLAMP TO SUIT Ø16 HOSE    |        |
| 0.3M     | RH-16        | Ø16 RUBBER HOSE                  |        |
| 0.25M    | RH-16        | Ø16 RUBBER HOSE                  |        |