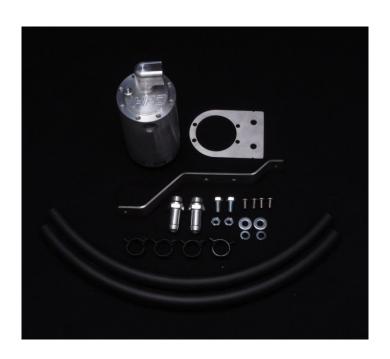

| QUANTITY | PART         | DESCRIPTION                   | PACKED |
|----------|--------------|-------------------------------|--------|
| 1        | OCC-B        | BILLET CATCH CAN              |        |
| 1        | OCC-MB-DM-A  | ISUZU DMAX BRACKET PART A     |        |
| 1        | OCC-MB-DM-B  | ISUZU DMAX BRACKET PART B     |        |
| 4        | 6X12MG304BSS | M6X12 BUTTON HEAD SCREWS      |        |
| 2        | 8X16M88ZPB   | M8X16 BOLT                    |        |
| 2        | 8MZPW        | M8 FLAT WASHER                |        |
| 2        | 8X3X2MSW     | M8 SPRING WASHER              |        |
| 2        | 8M8ZPN       | M8 ZINC PLATED NUT            |        |
| 2        | HTT-8J16     | Ø16 HOSE TAIL #8 ORING        |        |
| 4        | FBS-24/12    | SPRING CLAMP TO SUIT Ø16 HOSE |        |
| 0.45M    | RH-16        | Ø16 RUBBER HOSE               |        |
| 0.45M    | RH-16        | Ø16 RUBBER HOSE               |        |