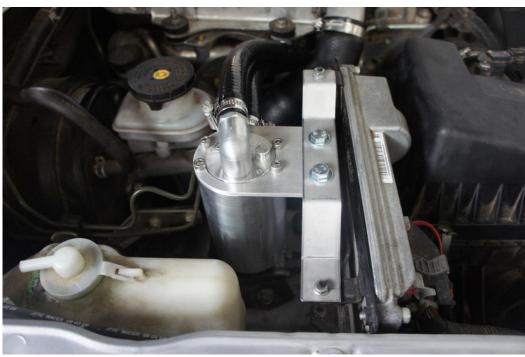

## ISUZU DMAX OIL CATCH CAN KIT

- Remove the standard rubber breather hose from rocker cover to air intake pipe.
- Bolt new catch can mounting bracket to vehicle as per picture.
- Screw 2 x fittings into catch can, the fitting in side is the inlet and top fitting is the outlet.
- Bolt catch can to mounting bracket using 4x m6 button head screws
- Connect hoses to rocker cover and air intake pipe using hose supplied and spring clamps.

## The HPD oil air separator has some unique features here are some of them.

- Internal stainless mesh filters that can be removed for cleaning.
- Dip stick to check oil level.
- Stainless steel mounting bracket and 4 bolts with 5 positions available.
- Simply unscrew base to empty oil.
- Screw in hose fittings are available in a variety of sizes 10, 12,16,19,25.
- 360 swivel top outlet which allows hose to rotate to any position connects to inlet pipe
- Side inlet port connects to rocker cover.
- Vehicle specific kits including hoses clamps and mounting brackets.