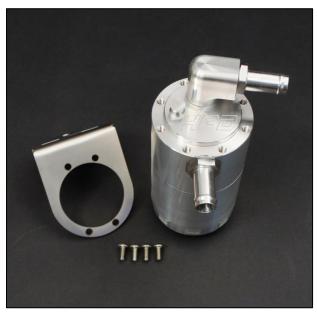

## The HPD oil air separator has some unique features here are some of them.

- Internal stainless mesh filters that can be removed for cleaning.
- Dip stick to check oil level.
- Stainless steel mounting bracket and 4 bolts with 5 positions available.
- Simply unscrew base to empty oil.
- Screw in hose fittings are available in a variety of sizes 10, 12,16,19,25.
- 360 swivel top outlet which allows hose to rotate to any position connects to inlet pipe
- Side inlet port connects to rocker cover.
- Vehicle specific kits including hoses clamps and mounting brackets.

| QUANTITY | PART         | DESCRIPTION                   | PACKED |
|----------|--------------|-------------------------------|--------|
| 1        | OCC-B        | BILLET CATCH CAN              |        |
| 1        | OCC-MB-DM-A  | ISUZU DMAX BRACKET PART A     |        |
| 1        | OCC-MB-DM-B  | ISUZU DMAX BRACKET PART B     |        |
| 4        | 6X12MG304BSS | M6X12 BUTTON HEAD SCREWS      |        |
| 2        | 8X16M88ZPB   | M8X16 BOLT                    |        |
| 2        | 8MZPW        | M8 FLAT WASHER                |        |
| 2        | 8X3X2MSW     | M8 SPRING WASHER              |        |
| 2        | 8M8ZPN       | M8 ZINC PLATED NUT            |        |
| 2        | HTT-8J16     | Ø16 HOSE TAIL #8 ORING        |        |
| 4        | FBS-24/12    | SPRING CLAMP TO SUIT Ø16 HOSE |        |
| 0.45M    | RH-16        | Ø16 RUBBER HOSE               |        |
| 0.45M    | RH-16        | Ø16 RUBBER HOSE               |        |