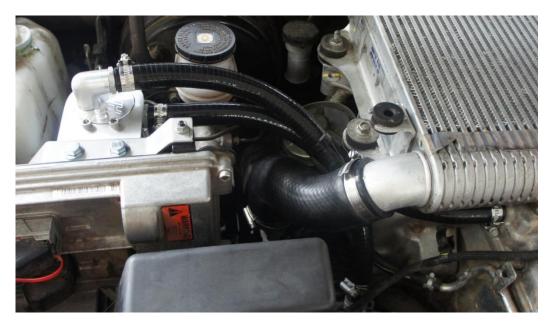

## ISUZU DMAX OIL CATCH CAN KIT

- Remove the standard rubber breather hose from rocker cover to air intake pipe.
- Bolt new catch can mounting bracket to vehicle as per picture.
- Screw 2 x fittings into catch can, the fitting in side is the inlet and top fitting is the outlet.
- Bolt catch can to mounting bracket using 4x m6 button head screws
- Connect hoses to rocker cover and air intake pipe using hose supplied and spring clamps.

## HPD OIL AIR SEPERATOR/CATCH CAN

The HPD oil air separator has been designed to significantly reduce the oil vapour from the rocker cover breather going into the intake of the turbo. The oil will build up in the intercooler and piping causing intercooler inefficiency. The evidence of this is oil leaking from the turbo charger and silicone hose joints. The HPD oil air separator eliminates the build-up of black sludge in the inlet manifold. This is caused by the mixing of oil from rocker cover breather and carbon from the EGR. This black sludge coats the entire inside of the inlet manifold and inlet ports in cylinder head and can eventually build up and restrict airflow. Which can eventually cause premature engine failure?