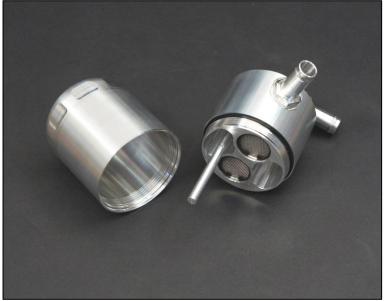

## The HPD oil air separator has some unique features here are some of them.

- Internal stainless mesh filters that can be removed for cleaning.
- Dip stick to check oil level.
- Stainless steel mounting bracket and 4 bolts with 5 positions available.
- Simply unscrew base to empty oil.
- Screw in hose fittings are available in a variety of sizes 10, 12,16,19,25.
- 360 swivel top outlet which allows hose to rotate to any position connects to inlet pipe
- Side inlet port connects to rocker cover.
- Vehicle specific kits including hoses clamps and mounting brackets.