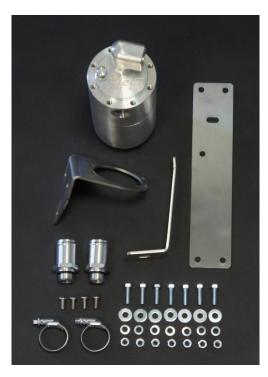

## OCC-B-BT503

| QUANTITY | PART         | DESCRIPTION                     | PACKED |
|----------|--------------|---------------------------------|--------|
| 1        | ОСС-В        | BILLET CATCH CAN                |        |
| 1        | OCC-B1       | UNIVERSAL BRACKET FOLDED 90°    |        |
| 1        | OCC-FR-PX    | FORD RANGER PX MOUNTING BRACKET |        |
|          |              | 2 PIECES                        |        |
| 4        | 6X12MG304BSS | M6X12 BUTTON HEAD SCREWS        |        |
| 7        | 6X20M88ZPB   | M6X20 BOLT                      |        |
| 7        | 6MZPW        | M6 FLAT WASHER                  |        |
| 7        | 6X2.5X2MSW   | M6 SPRING WASHER                |        |
| 7        | 6M8ZPN       | M6 ZINC PLATED NUT              |        |
| 2        | HTT-8J25     | Ø25 HOSE TAIL #8 ORING          |        |
| 2        | FBS-35       | SPRING CLAMPS TO SUIT Ø25 HOSE  |        |