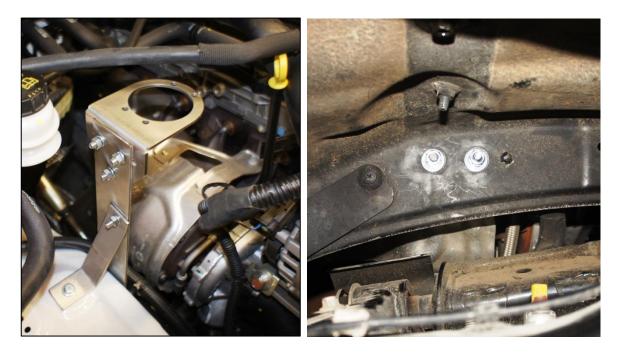

## OCC-B-BT503 OIL CATCH CAN KIT

- Remove the standard rubber breather hose from rocker cover to air intake pipe.
- Bolt new catch can mounting bracket to vehicle as per picture.
- Screw 2 x fittings into catch can, the fitting in side is the outlet and top fitting is the inlet.
- Bolt catch can to mounting bracket using 4x m6 button head screws
- Cut standard hose and connect to catch can, rocker cover and air intake pipe.