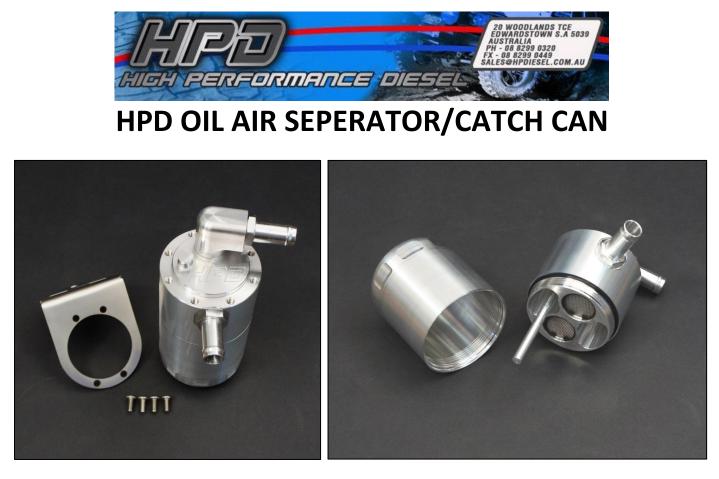

The HPD oil air separator has been designed to significantly reduce the oil vapour from the rocker cover breather going into the intake of the turbo. The oil will build up in the intercooler and piping causing intercooler inefficiency. The evidence of this is oil leaking from the turbo charger and silicone hose joints. The HPD oil air separator eliminates the build-up of black sludge in the inlet manifold. This is caused by the mixing of oil from rocker cover breather and carbon from the EGR. This black sludge coats the entire inside of the inlet manifold and inlet ports in cylinder head and can eventually build up and restrict airflow. Which can eventually cause premature engine failure?

## The HPD oil air separator has some unique features here are some of them.

- Internal stainless mesh filters that can be removed for cleaning.
- Dip stick to check oil level.
- Stainless steel mounting bracket and 4 bolts with 5 positions available.
- Simply unscrew base to empty oil.
- Screw in hose fittings are available in a variety of sizes 10, 12, 16, 19, 25.
- 360 swivel top outlet which allows hose to rotate to any position connects to inlet pipe
- Top inlet port connects to rocker cover.
- Vehicle specific kits including hoses clamps and mounting brackets.