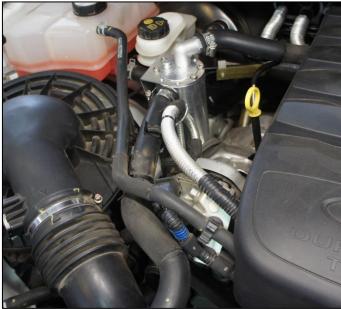

## OCC-B-BT503 OIL CATCH CAN KIT

- Remove the standard rubber breather hose from rocker cover to air intake pipe.
- Bolt new catch can mounting bracket to vehicle as per picture.
- Screw 2 x fittings into catch can, the fitting in side is the outlet and top fitting is the inlet.
- Bolt catch can to mounting bracket using 4x m6 button head screws
- Cut standard hose and connect to catch can, rocker cover and air intake pipe.