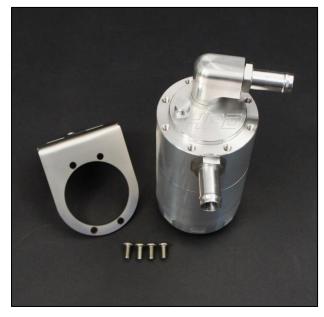

### The HPD oil air separator has some unique features here are some of them.

- Internal stainless mesh filters that can be removed for cleaning.
- Dip stick to check oil level.
- Stainless steel mounting bracket and 4 bolts with 5 positions available.
- Simply unscrew base to empty oil.
- Screw in hose fittings are available in a variety of sizes 10, 12,16,19,25.
- 360 swivel top outlet which allows hose to rotate to any position connects to inlet pipe
- Side inlet port connects to rocker cover.
- Vehicle specific kits including hoses clamps and mounting brackets.

# OCC-B-801HZ2

| QUANTITY | PART           | DESCRIPTION                          | <u>PACKED</u> |
|----------|----------------|--------------------------------------|---------------|
| 1        | OCC-B          | BILLET CATCH CAN                     |               |
| 1        | OCC-B1         | UNIVERSAL BRACKET FOLDED 90°         |               |
| 1        | OCC-MB-70-80-2 | 70/80 SERIES MOUNTING BRACKET 2 BOLT |               |
| 4        | 6X12MG304BSS   | M6X12 BUTTON HEAD SCREWS             |               |
| 2        | 6X20M88ZPB     | M6X20 BOLT                           |               |
| 2        | 6MZPW          | M6 FLAT WASHER                       |               |
| 2        | 6X2.5X2MSW     | M6 SPRING WASHER                     |               |
| 2        | 6M8ZPN         | M6 ZINC PLATED NUT                   |               |
| 2        | HTT-8J16       | Ø16 HOSE TAIL #8 ORING               |               |
| 4        | FBS-24/12      | SPRING CLAMP TO SUIT Ø16 HOSE        |               |
| 0.3M     | RH-16          | Ø16 RUBBER HOSE                      |               |
| 0.7M     | RH-16          | Ø16 RUBBER HOSE                      |               |