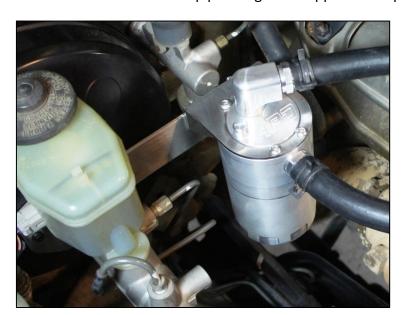

# OCC-B-801HZ2 OIL CATCH CAN KIT

- Remove the standard rubber breather hose from rocker cover to air intake pipe.
- Bolt new catch can mounting bracket to vehicle as per picture.
- Screw 2 x fittings into catch can, the fitting in side is the inlet and top fitting is the outlet.
- Bolt catch can to mounting bracket using 4x m6 button head screws
- Connect hoses to rocker cover and air intake pipe using hose supplied and spring clamps.