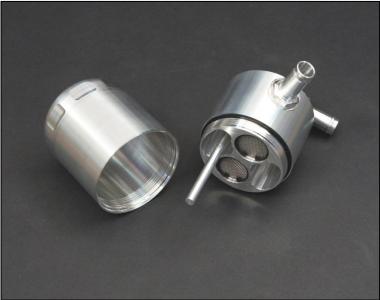

### The HPD oil air separator has some unique features here are some of them.

- Internal stainless mesh filters that can be removed for cleaning.
- Dip stick to check oil level.
- Stainless steel mounting bracket and 4 bolts with 5 positions available.
- Simply unscrew base to empty oil.
- Screw in hose fittings are available in a variety of sizes 10, 12,16,19,25.
- 360 swivel top outlet which allows hose to rotate to any position connects to inlet pipe
- Side inlet port connects to rocker cover.
- Vehicle specific kits including hoses clamps and mounting brackets.