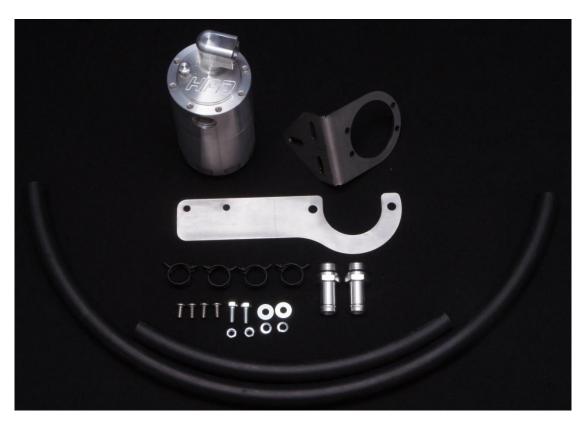

# OCC-B-801HZ2

| QUANTITY | PART           | DESCRIPTION                          | <u>PACKED</u> |
|----------|----------------|--------------------------------------|---------------|
| 1        | OCC-B          | BILLET CATCH CAN                     |               |
| 1        | OCC-B1         | UNIVERSAL BRACKET FOLDED 90°         |               |
| 1        | OCC-MB-70-80-2 | 70/80 SERIES MOUNTING BRACKET 2 BOLT |               |
| 4        | 6X12MG304BSS   | M6X12 BUTTON HEAD SCREWS             |               |
| 2        | 6X20M88ZPB     | M6X20 BOLT                           |               |
| 2        | 6MZPW          | M6 FLAT WASHER                       |               |
| 2        | 6X2.5X2MSW     | M6 SPRING WASHER                     |               |
| 2        | 6M8ZPN         | M6 ZINC PLATED NUT                   |               |
| 2        | HTT-8J16       | Ø16 HOSE TAIL #8 ORING               |               |
| 4        | FBS-24/12      | SPRING CLAMP TO SUIT Ø16 HOSE        |               |
| 0.3M     | RH-16          | Ø16 RUBBER HOSE                      |               |
| 0.7M     | RH-16          | Ø16 RUBBER HOSE                      |               |