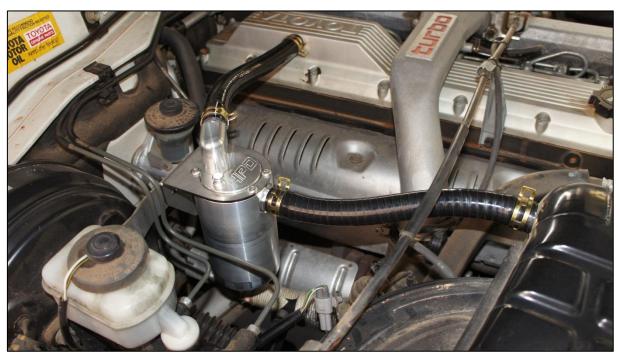

## OCC-B-801HDT4 OIL CATCH CAN KIT

- Remove the standard rubber breather hose from rocker cover to air intake pipe.
- Bolt new catch can mounting bracket to vehicle as per picture.
- Screw 2 x fittings into catch can, the fitting in side is the outlet and top fitting is the inlet.
- Bolt catch can to mounting bracket using 4x m6 button head screws
- Connect hoses to rocker cover and air intake pipe using hose supplied and spring clamps.

## HPD OIL AIR SEPERATOR/CATCH CAN

The HPD oil air separator has been designed to significantly reduce the oil vapour from the rocker cover breather going into the intake of the turbo. The oil will build up in the intercooler and piping causing intercooler inefficiency. The evidence of this is oil leaking from the turbo charger and silicone hose joints. The HPD oil air separator eliminates the build-up of black sludge in the inlet manifold. This is caused by the mixing of oil from rocker cover breather and carbon from the EGR. This black sludge coats the entire inside of the inlet manifold and inlet ports in cylinder head and can eventually build up and restrict airflow. Which can eventually cause premature engine failure?