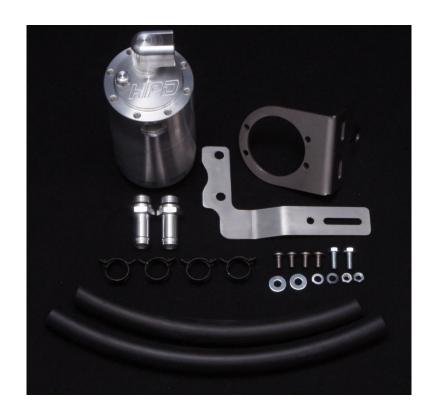

## TOYOTA OCC-B-801HDT4

| QUANTITY | PART           | DESCRIPTION                            | PACKED |
|----------|----------------|----------------------------------------|--------|
| 1        | OCC-B          | BILLET CATCH CAN                       |        |
| 1        | OCC-B1         | UNIVERSAL BRACKET FOLDED 90°           |        |
| 1        | OCC-MB-80-1HDT | 80 SERIES 1HDT 4 BOLT MOUNTING BRACKET |        |
| 4        | 6X12MG304BSS   | M6X12 BUTTON HEAD SCREWS               |        |
| 2        | 6X20M88ZPB     | M6X20 BOLT                             |        |
| 2        | 6MZPW          | M6 FLAT WASHER                         |        |
| 2        | 6X2.5X2MSW     | M6 SPRING WASHER                       |        |
| 2        | 6M8ZPN         | M6 ZINC PLATED NUT                     |        |
| 2        | HTT-8J16       | Ø16 HOSE TAIL #8 ORING                 |        |
| 4        | FBS-24/12      | SPRING CLAMP TO SUIT Ø16 HOSE          |        |
| 0.25M    | RH-16          | Ø16 RUBBER HOSE                        |        |
| 0.3M     | RH-16          | Ø16 RUBBER HOSE                        |        |