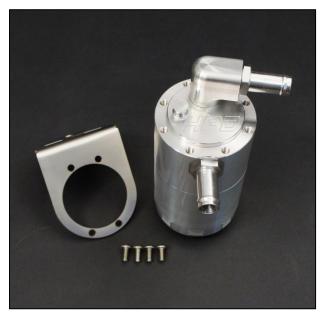

## The HPD oil air separator has some unique features here are some of them.

- Internal stainless mesh filters that can be removed for cleaning.
- Dip stick to check oil level.
- Stainless steel mounting bracket and 4 bolts with 5 positions available.
- Simply unscrew base to empty oil.
- Screw in hose fittings are available in a variety of sizes 10, 12,16,19,25.
- 360 swivel top outlet which allows hose to rotate to any position connects to inlet pipe
- Side inlet port connects to rocker cover.
- Vehicle specific kits including hoses clamps and mounting brackets.

## TOYOTA OCC-B-801HDT4

| QUANTITY | PART           | DESCRIPTION                            | PACKED |
|----------|----------------|----------------------------------------|--------|
| 1        | OCC-B          | BILLET CATCH CAN                       |        |
| 1        | OCC-B1         | UNIVERSAL BRACKET FOLDED 90°           |        |
| 1        | OCC-MB-80-1HDT | 80 SERIES 1HDT 4 BOLT MOUNTING BRACKET |        |
| 4        | 6X12MG304BSS   | M6X12 BUTTON HEAD SCREWS               |        |
| 2        | 6X20M88ZPB     | M6X20 BOLT                             |        |
| 2        | 6MZPW          | M6 FLAT WASHER                         |        |
| 2        | 6X2.5X2MSW     | M6 SPRING WASHER                       |        |
| 2        | 6M8ZPN         | M6 ZINC PLATED NUT                     |        |
| 2        | HTT-8J16       | Ø16 HOSE TAIL #8 ORING                 |        |
| 4        | FBS-24/12      | SPRING CLAMP TO SUIT Ø16 HOSE          |        |
| 0.25M    | RH-16          | Ø16 RUBBER HOSE                        |        |
| 0.3M     | RH-16          | Ø16 RUBBER HOSE                        |        |