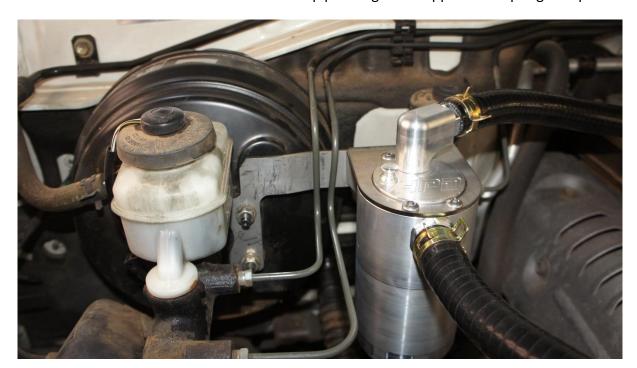

## OCC-B-801HDT4 OIL CATCH CAN KIT

- Remove the standard rubber breather hose from rocker cover to air intake pipe.
- Bolt new catch can mounting bracket to vehicle as per picture.
- Screw 2 x fittings into catch can, the fitting in side is the outlet and top fitting is the inlet.
- Bolt catch can to mounting bracket using 4x m6 button head screws
- Connect hoses to rocker cover and air intake pipe using hose supplied and spring clamps.

## TOYOTA OCC-B-801HDT4

| QUANTITY | PART           | DESCRIPTION                            | PACKED |
|----------|----------------|----------------------------------------|--------|
| 1        | OCC-B          | BILLET CATCH CAN                       |        |
| 1        | OCC-B1         | UNIVERSAL BRACKET FOLDED 90°           |        |
| 1        | OCC-MB-80-1HDT | 80 SERIES 1HDT 4 BOLT MOUNTING BRACKET |        |
| 4        | 6X12MG304BSS   | M6X12 BUTTON HEAD SCREWS               |        |
| 2        | 6X20M88ZPB     | M6X20 BOLT                             |        |
| 2        | 6MZPW          | M6 FLAT WASHER                         |        |
| 2        | 6X2.5X2MSW     | M6 SPRING WASHER                       |        |
| 2        | 6M8ZPN         | M6 ZINC PLATED NUT                     |        |
| 2        | HTT-8J16       | Ø16 HOSE TAIL #8 ORING                 |        |
| 4        | FBS-24/12      | SPRING CLAMP TO SUIT Ø16 HOSE          |        |
| 0.25M    | RH-16          | Ø16 RUBBER HOSE                        |        |
| 0.3M     | RH-16          | Ø16 RUBBER HOSE                        |        |