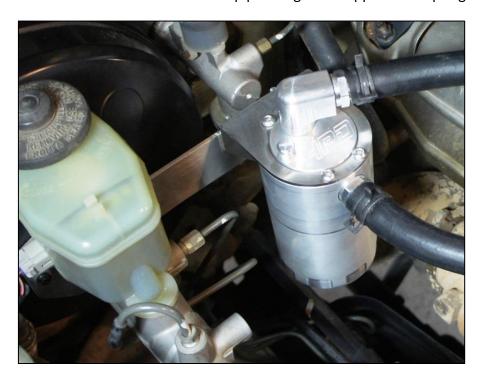

## OCC-B-801HDT2 OIL CATCH CAN KIT

- Remove the standard rubber breather hose from rocker cover to air intake pipe.
- Bolt new catch can mounting bracket to vehicle as per picture.
- Screw 2 x fittings into catch can, the fitting in side is the outlet and top fitting is the inlet.
- Bolt catch can to mounting bracket using 4x m6 button head screws
- Connect hoses to rocker cover and air intake pipe using hose supplied and spring clamps.

## TOYOTA OCC-B-801HDT2

| QUANTITY | PART           | DESCRIPTION                          | PACKED |
|----------|----------------|--------------------------------------|--------|
| 1        | OCC-B          | BILLET CATCH CAN                     |        |
| 1        | OCC-B1         | UNIVERSAL BRACKET FOLDED 90°         |        |
| 1        | OCC-MB-70-80-2 | 70/80 SERIES 2 BOLT MOUNTING BRACKET |        |
| 4        | 6X12MG304BSS   | M6X12 BUTTON HEAD SCREWS             |        |
| 2        | 6X20M88ZPB     | M6X20 BOLT                           |        |
| 2        | 6MZPW          | M6 FLAT WASHER                       |        |
| 2        | 6X2.5X2MSW     | M6 SPRING WASHER                     |        |
| 2        | 6M8ZPN         | M6 ZINC PLATED NUT                   |        |
| 2        | HTT-8J16       | Ø16 HOSE TAIL #8 ORING               |        |
| 4        | FBS-24/12      | SPRING CLAMP TO SUIT Ø16 HOSE        |        |
| 0.25M    | RH-16          | Ø16 RUBBER HOSE                      |        |
| 0.3M     | RH-16          | Ø16 RUBBER HOSE                      |        |