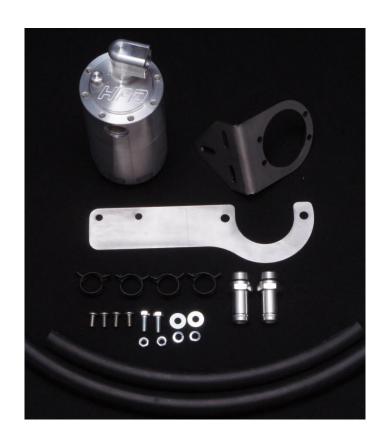

## TOYOTA OCC-B-801HDT2

| QUANTITY | PART           | DESCRIPTION                          | PACKED |
|----------|----------------|--------------------------------------|--------|
| 1        | OCC-B          | BILLET CATCH CAN                     |        |
| 1        | OCC-B1         | UNIVERSAL BRACKET FOLDED 90°         |        |
| 1        | OCC-MB-70-80-2 | 70/80 SERIES 2 BOLT MOUNTING BRACKET |        |
| 4        | 6X12MG304BSS   | M6X12 BUTTON HEAD SCREWS             |        |
| 2        | 6X20M88ZPB     | M6X20 BOLT                           |        |
| 2        | 6MZPW          | M6 FLAT WASHER                       |        |
| 2        | 6X2.5X2MSW     | M6 SPRING WASHER                     |        |
| 2        | 6M8ZPN         | M6 ZINC PLATED NUT                   |        |
| 2        | HTT-8J16       | Ø16 HOSE TAIL #8 ORING               |        |
| 4        | FBS-24/12      | SPRING CLAMP TO SUIT Ø16 HOSE        |        |
| 0.25M    | RH-16          | Ø16 RUBBER HOSE                      |        |
| 0.3M     | RH-16          | Ø16 RUBBER HOSE                      |        |