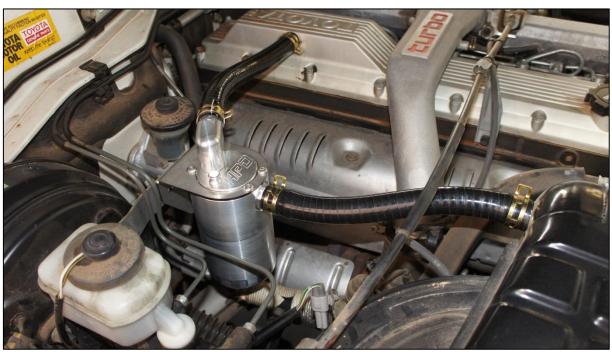

## OCC-B-801HDT2 OIL CATCH CAN KIT

- Remove the standard rubber breather hose from rocker cover to air intake pipe.
- Bolt new catch can mounting bracket to vehicle as per picture.
- Screw 2 x fittings into catch can, the fitting in side is the outlet and top fitting is the inlet.
- Bolt catch can to mounting bracket using 4x m6 button head screws
- Connect hoses to rocker cover and air intake pipe using hose supplied and spring clamps.

## HPD OIL AIR SEPERATOR/CATCH CAN

The HPD oil air separator has been designed to significantly reduce the oil vapour from the rocker cover breather going into the intake of the turbo. The oil will build up in the intercooler and piping causing intercooler inefficiency. The evidence of this is oil leaking from the turbo charger and silicone hose joints. The HPD oil air separator eliminates the build-up of black sludge in the inlet manifold. This is caused by the mixing of oil from rocker cover breather and carbon from the EGR. This black sludge coats the entire inside of the inlet manifold and inlet ports in cylinder head and can eventually build up and restrict airflow. Which can eventually cause premature engine failure?