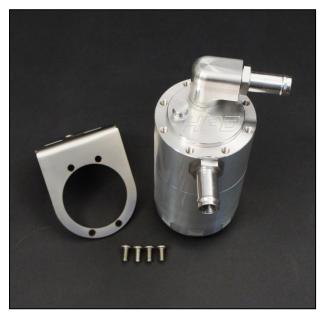

## The HPD oil air separator has some unique features here are some of them.

- Internal stainless mesh filters that can be removed for cleaning.
- Dip stick to check oil level.
- Stainless steel mounting bracket and 4 bolts with 5 positions available.
- Simply unscrew base to empty oil.
- Screw in hose fittings are available in a variety of sizes 10, 12,16,19,25.
- 360 swivel top outlet which allows hose to rotate to any position connects to inlet pipe
- Side inlet port connects to rocker cover.
- Vehicle specific kits including hoses clamps and mounting brackets.

## TOYOTA OCC-B-801HDT2

| QUANTITY | PART           | DESCRIPTION                          | PACKED |
|----------|----------------|--------------------------------------|--------|
| 1        | OCC-B          | BILLET CATCH CAN                     |        |
| 1        | OCC-B1         | UNIVERSAL BRACKET FOLDED 90°         |        |
| 1        | OCC-MB-70-80-2 | 70/80 SERIES 2 BOLT MOUNTING BRACKET |        |
| 4        | 6X12MG304BSS   | M6X12 BUTTON HEAD SCREWS             |        |
| 2        | 6X20M88ZPB     | M6X20 BOLT                           |        |
| 2        | 6MZPW          | M6 FLAT WASHER                       |        |
| 2        | 6X2.5X2MSW     | M6 SPRING WASHER                     |        |
| 2        | 6M8ZPN         | M6 ZINC PLATED NUT                   |        |
| 2        | HTT-8J16       | Ø16 HOSE TAIL #8 ORING               |        |
| 4        | FBS-24/12      | SPRING CLAMP TO SUIT Ø16 HOSE        |        |
| 0.25M    | RH-16          | Ø16 RUBBER HOSE                      |        |
| 0.3M     | RH-16          | Ø16 RUBBER HOSE                      |        |