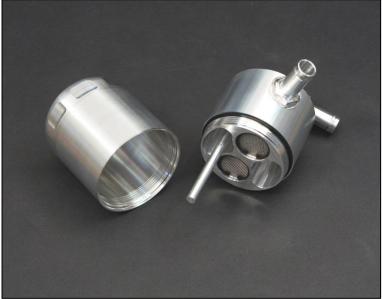

## The HPD oil air separator has some unique features here are some of them.

- Internal stainless mesh filters that can be removed for cleaning.
- Dip stick to check oil level.
- Stainless steel mounting bracket and 4 bolts with 5 positions available.
- Simply unscrew base to empty oil.
- Screw in hose fittings are available in a variety of sizes 10, 12,16,19,25.
- 360 swivel top outlet which allows hose to rotate to any position connects to inlet pipe
- Side inlet port connects to rocker cover.
- Vehicle specific kits including hoses clamps and mounting brackets.