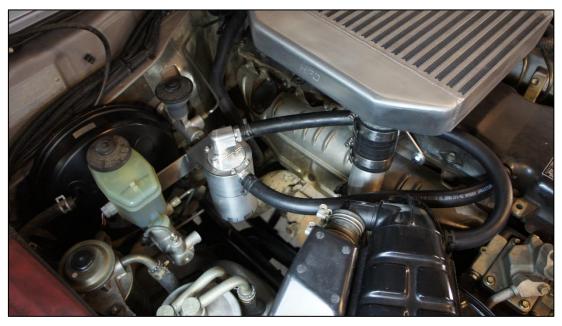

## OCC-B-801HDFT2 OIL CATCH CAN KIT

- Remove the standard rubber breather hose from rocker cover to air intake pipe.
- Bolt new catch can mounting bracket to vehicle as per picture.
- Screw 2 x fittings into catch can, the fitting in side is the inlet and top fitting is the outlet.
- Bolt catch can to mounting bracket using 4x m6 button head screws
- Connect hoses to rocker cover and air intake pipe using hose supplied and spring clamps.

## HPD OIL AIR SEPERATOR/CATCH CAN

The HPD oil air separator has been designed to significantly reduce the oil vapour from the rocker cover breather going into the intake of the turbo. The oil will build up in the intercooler and piping causing intercooler inefficiency. The evidence of this is oil leaking from the turbo charger and silicone hose joints. The HPD oil air separator eliminates the build-up of black sludge in the inlet manifold. This is caused by the mixing of oil from rocker cover breather and carbon from the EGR. This black sludge coats the entire inside of the inlet manifold and inlet ports in cylinder head and can eventually build up and restrict airflow. Which can eventually cause premature engine failure?