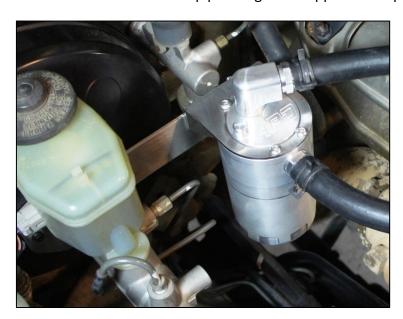

## OCC-B-801HDFT2 OIL CATCH CAN KIT

- Remove the standard rubber breather hose from rocker cover to air intake pipe.
- Bolt new catch can mounting bracket to vehicle as per picture.
- Screw 2 x fittings into catch can, the fitting in side is the inlet and top fitting is the outlet.
- Bolt catch can to mounting bracket using 4x m6 button head screws
- Connect hoses to rocker cover and air intake pipe using hose supplied and spring clamps.