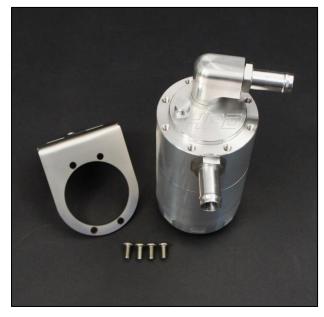

## The HPD oil air separator has some unique features here are some of them.

- Internal stainless mesh filters that can be removed for cleaning.
- Dip stick to check oil level.
- Stainless steel mounting bracket and 4 bolts with 5 positions available.
- Simply unscrew base to empty oil.
- Screw in hose fittings are available in a variety of sizes 10, 12,16,19,25.
- 360 swivel top outlet which allows hose to rotate to any position connects to inlet pipe
- Side inlet port connects to rocker cover.
- Vehicle specific kits including hoses clamps and mounting brackets.

## TOYOTA 80 SERIES 1HDFT 2BOLT OCC-B-801HDFT2

| QUANTITY | PART           | DESCRIPTION                          | PACKED |
|----------|----------------|--------------------------------------|--------|
| 1        | OCC-B          | BILLET CATCH CAN                     |        |
| 1        | OCC-B1         | UNIVERSAL BRACKET FOLDED 90°         |        |
| 1        | OCC-MB-70-80-2 | 70/80 SERIES MOUNTING BRACKET 2 BOLT |        |
| 4        | 6X12MG304BSS   | M6X12 BUTTON HEAD SCREWS             |        |
| 2        | 6X20M88ZPB     | M6X20 BOLT                           |        |
| 2        | 6MZPW          | M6 FLAT WASHER                       |        |
| 2        | 6X2.5X2MSW     | M6 SPRING WASHER                     |        |
| 2        | 6M8ZPN         | M6 ZINC PLATED NUT                   |        |
| 2        | HTT-8J16       | Ø16 HOSE TAIL #8 ORING               |        |
| 4        | FBS-24/12      | SPRING CLAMP TO SUIT Ø16 HOSE        |        |
| 0.5M     | RH-16          | Ø16 RUBBER HOSE                      |        |
| 0.7M     | RH-16          | Ø16 RUBBER HOSE                      |        |