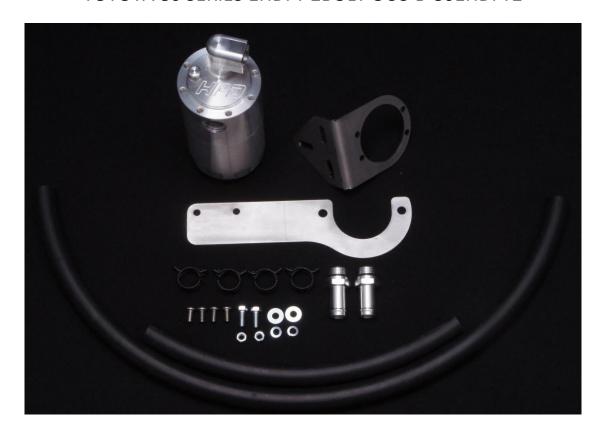

## TOYOTA 80 SERIES 1HDFT 2BOLT OCC-B-801HDFT2

| QUANTITY | PART           | DESCRIPTION                          | PACKED |
|----------|----------------|--------------------------------------|--------|
| 1        | OCC-B          | BILLET CATCH CAN                     |        |
| 1        | OCC-B1         | UNIVERSAL BRACKET FOLDED 90°         |        |
| 1        | OCC-MB-70-80-2 | 70/80 SERIES MOUNTING BRACKET 2 BOLT |        |
| 4        | 6X12MG304BSS   | M6X12 BUTTON HEAD SCREWS             |        |
| 2        | 6X20M88ZPB     | M6X20 BOLT                           |        |
| 2        | 6MZPW          | M6 FLAT WASHER                       |        |
| 2        | 6X2.5X2MSW     | M6 SPRING WASHER                     |        |
| 2        | 6M8ZPN         | M6 ZINC PLATED NUT                   |        |
| 2        | HTT-8J16       | Ø16 HOSE TAIL #8 ORING               |        |
| 4        | FBS-24/12      | SPRING CLAMP TO SUIT Ø16 HOSE        |        |
| 0.5M     | RH-16          | Ø16 RUBBER HOSE                      |        |
| 0.7M     | RH-16          | Ø16 RUBBER HOSE                      |        |