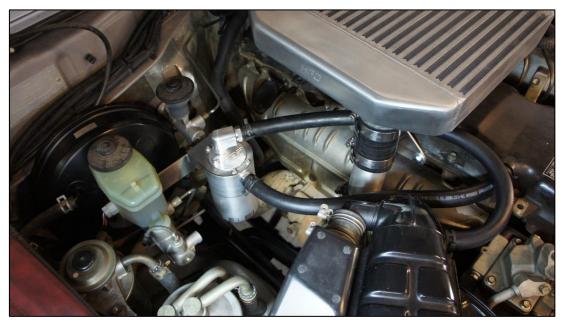

## OCC-B-79FTE OIL CATCH CAN KIT

- Remove the standard rubber breather hose from rocker cover to air intake pipe.
- Bolt new catch can mounting bracket to vehicle as per picture.
- Screw 2 x fittings into catch can, the fitting in side is the inlet and top fitting is the outlet.
- Bolt catch can to mounting bracket using 4x m6 button head screws
- Connect hoses to rocker cover and air intake pipe using hose supplied and spring clamps.

## HPD OIL AIR SEPERATOR/CATCH CAN

The HPD oil air separator has been designed to significantly reduce the oil vapour from the rocker cover breather going into the intake of the turbo. The oil will build up in the intercooler and piping causing intercooler inefficiency. The evidence of this is oil leaking from the turbo charger and silicone hose joints. The HPD oil air separator eliminates the build-up of black sludge in the inlet manifold. This is caused by the mixing of oil from rocker cover breather and carbon from the EGR. This black sludge coats the entire inside of the inlet manifold and inlet ports in cylinder head and can eventually build up and restrict airflow. Which can eventually cause premature engine failure?