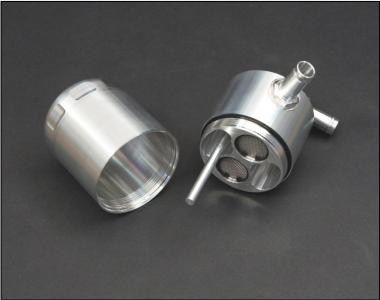

## The HPD oil air separator has some unique features here are some of them.

- Internal stainless mesh filters that can be removed for cleaning.
- Dip stick to check oil level.
- Stainless steel mounting bracket and 4 bolts with 5 positions available.
- Simply unscrew base to empty oil.
- Screw in hose fittings are available in a variety of sizes 10, 12,16,19,25.
- 360 swivel top outlet which allows hose to rotate to any position connects to inlet pipe
- Side inlet port connects to rocker cover.
- Vehicle specific kits including hoses clamps and mounting brackets.