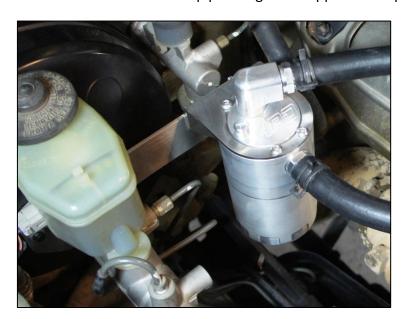

## OCC-B-79FTE OIL CATCH CAN KIT

- Remove the standard rubber breather hose from rocker cover to air intake pipe.
- Bolt new catch can mounting bracket to vehicle as per picture.
- Screw 2 x fittings into catch can, the fitting in side is the inlet and top fitting is the outlet.
- Bolt catch can to mounting bracket using 4x m6 button head screws
- Connect hoses to rocker cover and air intake pipe using hose supplied and spring clamps.