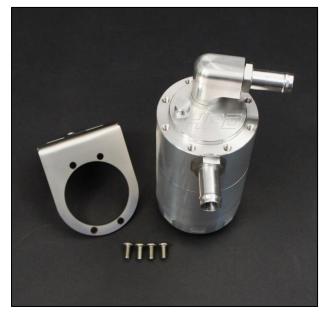

## The HPD oil air separator has some unique features here are some of them.

- Internal stainless mesh filters that can be removed for cleaning.
- Dip stick to check oil level.
- Stainless steel mounting bracket and 4 bolts with 5 positions available.
- Simply unscrew base to empty oil.
- Screw in hose fittings are available in a variety of sizes 10, 12,16,19,25.
- 360 swivel top outlet which allows hose to rotate to any position connects to inlet pipe
- Side inlet port connects to rocker cover.
- Vehicle specific kits including hoses clamps and mounting brackets.

## OCC-B-79FTE TOYOTA 79 SERIES OIL CATCH CAN

| QUANTITY | PART           | DESCRIPTION                          | <u>PACKED</u> |
|----------|----------------|--------------------------------------|---------------|
| 1        | OCC-B          | BILLET CATCH CAN                     |               |
| 1        | OCC-B1         | UNIVERSAL BRACKET FOLDED 90°         |               |
| 1        | OCC-MB-70-80-2 | 70/80 SERIES MOUNTING BRACKET 2 BOLT |               |
| 4        | 6X12MG304BSS   | M6X12 BUTTON HEAD SCREWS             |               |
| 2        | 6X20M88ZPB     | M6X20 BOLT                           |               |
| 2        | 6MZPW          | M6 FLAT WASHER                       |               |
| 2        | 6X2.5X2MSW     | M6 SPRING WASHER                     |               |
| 2        | 6M8ZPN         | M6 ZINC PLATED NUT                   |               |
| 2        | HTT-8J16       | Ø16 HOSE TAIL #8 ORING               |               |
| 4        | FBS-24/12      | SPRING CLAMP TO SUIT Ø16 HOSE        |               |
| 0.4M     | RH-16          | Ø16 RUBBER HOSE                      |               |
| 0.6M     | RH-16          | Ø16 RUBBER HOSE                      |               |