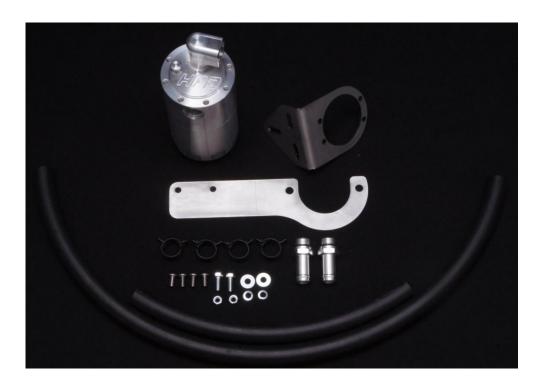

## OCC-B-79FTE TOYOTA 79 SERIES OIL CATCH CAN

| QUANTITY | PART           | DESCRIPTION                          | <u>PACKED</u> |
|----------|----------------|--------------------------------------|---------------|
| 1        | OCC-B          | BILLET CATCH CAN                     |               |
| 1        | OCC-B1         | UNIVERSAL BRACKET FOLDED 90°         |               |
| 1        | OCC-MB-70-80-2 | 70/80 SERIES MOUNTING BRACKET 2 BOLT |               |
| 4        | 6X12MG304BSS   | M6X12 BUTTON HEAD SCREWS             |               |
| 2        | 6X20M88ZPB     | M6X20 BOLT                           |               |
| 2        | 6MZPW          | M6 FLAT WASHER                       |               |
| 2        | 6X2.5X2MSW     | M6 SPRING WASHER                     |               |
| 2        | 6M8ZPN         | M6 ZINC PLATED NUT                   |               |
| 2        | HTT-8J16       | Ø16 HOSE TAIL #8 ORING               |               |
| 4        | FBS-24/12      | SPRING CLAMP TO SUIT Ø16 HOSE        |               |
| 0.4M     | RH-16          | Ø16 RUBBER HOSE                      |               |
| 0.6M     | RH-16          | Ø16 RUBBER HOSE                      |               |