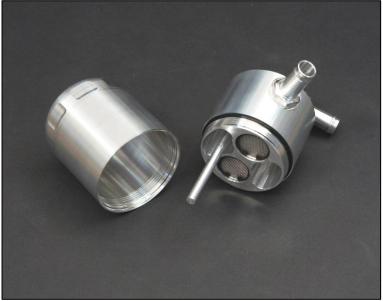

## The HPD oil air separator has some unique features here are some of them.

- Internal stainless mesh filters that can be removed for cleaning.
- Dip stick to check oil level.
- Stainless steel mounting bracket and 4 bolts with 5 positions available.
- Simply unscrew base to empty oil.
- Screw in hose fittings are available in a variety of sizes 10, 12,16,19,25.
- 360 swivel top outlet which allows hose to rotate to any position connects to inlet pipe
- Side inlet port connects to rocker cover.
- Vehicle specific kits including hoses clamps and mounting brackets.