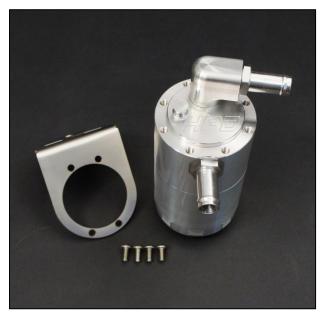

## The HPD oil air separator has some unique features here are some of them.

- Internal stainless mesh filters that can be removed for cleaning.
- Dip stick to check oil level.
- Stainless steel mounting bracket and 4 bolts with 5 positions available.
- Simply unscrew base to empty oil.
- Screw in hose fittings are available in a variety of sizes 10, 12,16,19,25.
- 360 swivel top outlet which allows hose to rotate to any position connects to inlet pipe
- Side inlet port connects to rocker cover.
- Vehicle specific kits including hoses clamps and mounting brackets.

## TOYOTA 100 SERIES 1HZ CATCH CAN OCC-B-1001HZ4

| QUANTITY | <u>PART</u>    | DESCRIPTION                   | PACKED |
|----------|----------------|-------------------------------|--------|
| 1        | OCC-B          | BILLET CATCH CAN              |        |
| 1        | OCC-B1         | UNIVERSAL BRACKET FOLDED 90°  |        |
| 1        | OCC-MB-70-80-4 | MOUNTING BRACKET 4 BOLT       |        |
| 4        | 6X12MG304BSS   | M6X12 BUTTON HEAD SCREWS      |        |
| 2        | 6X20M88ZPB     | M6X20 BOLT                    |        |
| 2        | 6MZPW          | M6 FLAT WASHER                |        |
| 2        | 6X2.5X2MSW     | M6 SPRING WASHER              |        |
| 2        | 6M8ZPN         | M6 ZINC PLATED NUT            |        |
| 2        | HTT-8J16       | Ø16 HOSE TAIL #8 ORING        |        |
| 4        | FBS-24/12      | SPRING CLAMP TO SUIT Ø16 HOSE |        |
| 0.4M     | RH-16          | Ø16 RUBBER HOSE               |        |
| 0.7M     | RH-16          | Ø16 RUBBER HOSE               |        |