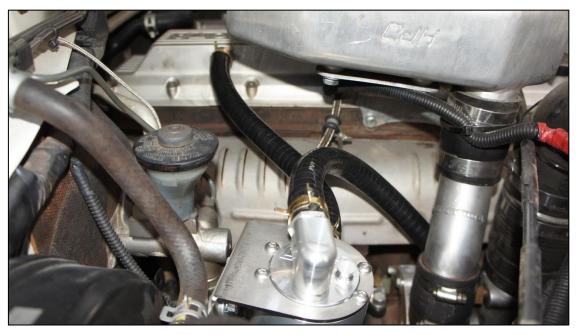

## OCC-B-1001HZ4 OIL CATCH CAN KIT

- Remove the standard rubber breather hose from rocker cover to air intake pipe.
- Bolt new catch can mounting bracket to vehicle as per picture.
- Screw 2 x fittings into catch can, the fitting in side is the inlet and top fitting is the outlet.
- Bolt catch can to mounting bracket using 4x m6 button head screws
- Connect hoses to rocker cover and air intake pipe using hose supplied and spring clamps.