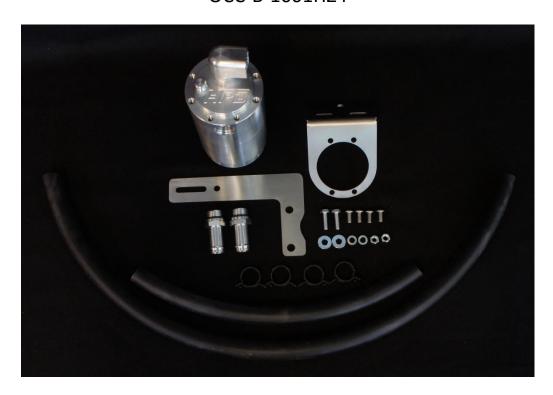

## TOYOTA 100 SERIES 1HZ CATCH CAN OCC-B-1001HZ4

| QUANTITY | <u>PART</u>    | DESCRIPTION                   | PACKED |
|----------|----------------|-------------------------------|--------|
| 1        | OCC-B          | BILLET CATCH CAN              |        |
| 1        | OCC-B1         | UNIVERSAL BRACKET FOLDED 90°  |        |
| 1        | OCC-MB-70-80-4 | MOUNTING BRACKET 4 BOLT       |        |
| 4        | 6X12MG304BSS   | M6X12 BUTTON HEAD SCREWS      |        |
| 2        | 6X20M88ZPB     | M6X20 BOLT                    |        |
| 2        | 6MZPW          | M6 FLAT WASHER                |        |
| 2        | 6X2.5X2MSW     | M6 SPRING WASHER              |        |
| 2        | 6M8ZPN         | M6 ZINC PLATED NUT            |        |
| 2        | HTT-8J16       | Ø16 HOSE TAIL #8 ORING        |        |
| 4        | FBS-24/12      | SPRING CLAMP TO SUIT Ø16 HOSE |        |
| 0.4M     | RH-16          | Ø16 RUBBER HOSE               |        |
| 0.7M     | RH-16          | Ø16 RUBBER HOSE               |        |