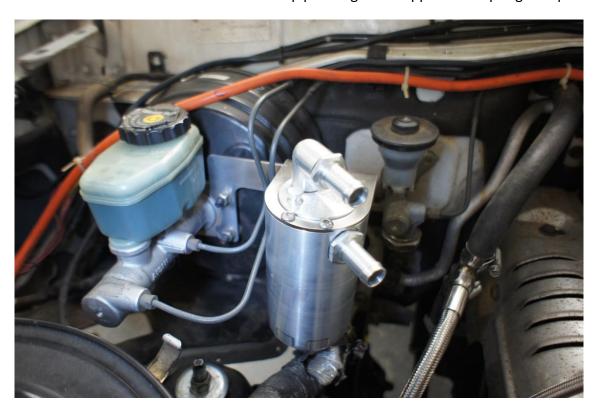

## OCC-B-1001HZ4 OIL CATCH CAN KIT

- Remove the standard rubber breather hose from rocker cover to air intake pipe.
- Bolt new catch can mounting bracket to vehicle as per picture.
- Screw 2 x fittings into catch can, the fitting in side is the inlet and top fitting is the outlet.
- Bolt catch can to mounting bracket using 4x m6 button head screws
- Connect hoses to rocker cover and air intake pipe using hose supplied and spring clamps.

## TOYOTA 100 SERIES 1HZ CATCH CAN OCC-B-1001HZ4

| QUANTITY | <u>PART</u>    | DESCRIPTION                   | PACKED |
|----------|----------------|-------------------------------|--------|
| 1        | OCC-B          | BILLET CATCH CAN              |        |
| 1        | OCC-B1         | UNIVERSAL BRACKET FOLDED 90°  |        |
| 1        | OCC-MB-70-80-4 | MOUNTING BRACKET 4 BOLT       |        |
| 4        | 6X12MG304BSS   | M6X12 BUTTON HEAD SCREWS      |        |
| 2        | 6X20M88ZPB     | M6X20 BOLT                    |        |
| 2        | 6MZPW          | M6 FLAT WASHER                |        |
| 2        | 6X2.5X2MSW     | M6 SPRING WASHER              |        |
| 2        | 6M8ZPN         | M6 ZINC PLATED NUT            |        |
| 2        | HTT-8J16       | Ø16 HOSE TAIL #8 ORING        |        |
| 4        | FBS-24/12      | SPRING CLAMP TO SUIT Ø16 HOSE |        |
| 0.4M     | RH-16          | Ø16 RUBBER HOSE               |        |
| 0.7M     | RH-16          | Ø16 RUBBER HOSE               |        |