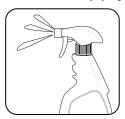

# WHITELINE DECAL PACK

Car Decal Instructions How to apply your car Decal.

1. CLEAN: Wipe clean the window or surface you are applying the decal to with a mild cleaner. Allow to dry.

PEEL: Carefully peel off the backing layer from the decal. (Only the vinyl and the clear transfer layer should remain).