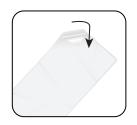

3. APPLY: Place your decal on the window. Use a credit card to rub and smooth the decal onto the window.

4. REMOVE: If you decal has transfer paper or is diecut Now remove the clear transfer layer by peeling it off starting from the corner. (Only the vinyl decal should remain).