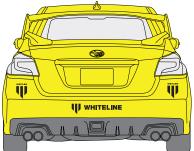

Dont forget to share your Vehicle #whiteline #gripactivated

Subaru Impreza WRX STi Ideal Locations for Whiteline decal positioning.

Whiteline Black Decal Pack

500 mm Landscape x 2 200 mm Landscape x 2

150 mm Portrait x 2 100 mm Portrait x 2