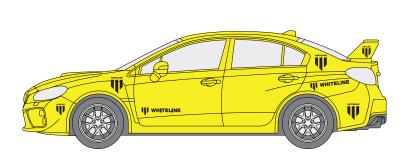

### Whiteline Yellow Decal Pack

500 mm Landscape x 2 350 mm Landscape x 2

200 mm Landscape x 2

#whiteline #gripactivated 150 mm Portrait x 2 100 mm Portrait x 2

Share your car: