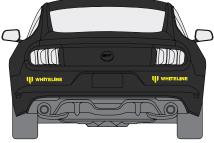

## Ford Mustang GT Ideal Locations for Whiteline decal positioning.

### Whiteline Yellow Decal Pack

500 mm Landscape x 2 350 mm Landscape x 2

200 mm Landscape x 2

#whiteline #gripactivated 150 mm Portrait x 2 100 mm Portrait x 2

Share your car: