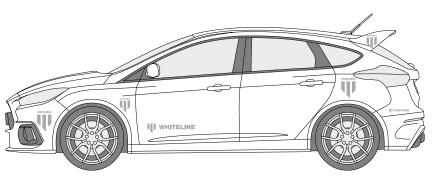

ow to dry.



PEEL: Carefully peel off the backing layer from the decal. (Only the vinyl and the clear transfer layer should remain).



3. APPLY: Place your decal on the window. Use a credit card to rub and smooth the decal onto the window.



4. REMOVE: If you decal has transfer paper or is diecut Now remove the clear transfer layer by peeling it off starting from the corner. (Only the vinyl decal should remain).

Dont forget to share your Vehicle #whiteline #gripactivated







Subaru Impreza WRX STi Ideal Locations for Whiteline decal positioning.





Whiteline Black Decal Pack



500 mm Landscape x 2 200 mm Landscape x 2



150 mm Portrait x 2 100 mm Portrait x 2

Share your car: #whiteline #gripactivated











## Ford Focus RS Ideal Locations for Whiteline decal positioning.







#### Whiteline Silver Decal Pack



500 mm Landscape x 2 350 mm Landscape x 2 200 mm Landscape x 2



150 mm Portrait x 2 100 mm Portrait x 2

Share your car: #whiteline #gripactivated







## Ford Mustang GT Ideal Locations for Whiteline decal positioning.









### Whiteline Yellow Decal Pack



500 mm Landscape x 2 350 mm Landscape x 2

200 mm Landscape x 2



#whiteline #gripactivated 150 mm Portrait x 2 100 mm Portrait x 2





Share your car: