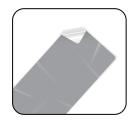

# WHITELINE DECAL PACK

Car Decal Instructions How to apply your car Decal.

1. CLEAN: Wipe clean the window or surface you are applying the decal to with a mild cleaner. Allow to dry.

PEEL: Carefully peel off the backing layer from the decal. (Only the vinyl and the clear transfer layer should remain).