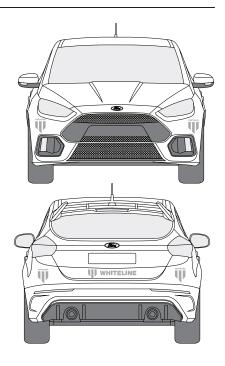

## Ford Focus RS Ideal Locations for Whiteline decal positioning.

#### Whiteline Silver Decal Pack

500 mm Landscape x 2 350 mm Landscape x 2 200 mm Landscape x 2

150 mm Portrait x 2 100 mm Portrait x 2

Share your car: #whiteline #gripactivated