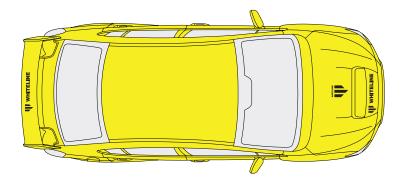

Dont forget to share your Vehicle #whiteline #gripactivated

Subaru Impreza WRX STi Ideal Locations for Whiteline decal positioning.

Whiteline Black Decal Pack

500 mm Landscape x 2 200 mm Landscape x 2

150 mm Portrait x 2 100 mm Portrait x 2