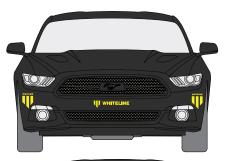

## Ford Mustang GT Ideal Locations for Whiteline decal positioning.

### Whiteline Yellow Decal Pack

500 mm Landscape x 2 350 mm Landscape x 2

200 mm Landscape x 2

#whiteline #gripactivated 150 mm Portrait x 2 100 mm Portrait x 2

Share your car: