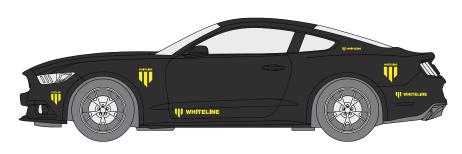

## Ford Mustang GT Ideal Locations for Whiteline decal positioning.

### Whiteline Yellow Decal Pack

500 mm Landscape x 2 350 mm Landscape x 2

200 mm Landscape x 2

#whiteline #gripactivated 150 mm Portrait x 2 100 mm Portrait x 2

Share your car: