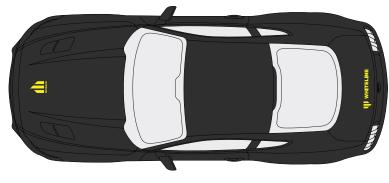

## Ford Mustang GT Ideal Locations for Whiteline decal positioning.

### Whiteline Yellow Decal Pack

500 mm Landscape x 2 350 mm Landscape x 2

200 mm Landscape x 2

#whiteline #gripactivated 150 mm Portrait x 2 100 mm Portrait x 2

Share your car: