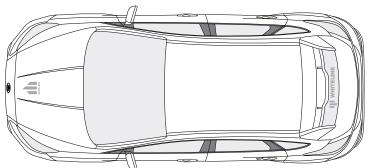

Dont forget to share your Vehicle #whiteline #gripactivated

Subaru Impreza WRX STi Ideal Locations for Whiteline decal positioning.

Whiteline Black Decal Pack

500 mm Landscape x 2 200 mm Landscape x 2

150 mm Portrait x 2 100 mm Portrait x 2