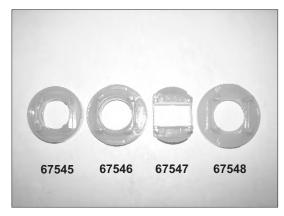

## Fitting Instructions SUB-FRAME INSERTS

Code: Z5217

Application:
BMW E90
CONTENTS:

**8X INSERTS** 

Always refer to current catalogue for complete application listing.

## **INSTRUCTIONS**

- 1. Raise vehicle evenly and support with jack stands. Remove the rear wheels.
- 2. Lightly grease all inserts prior to installation.
- 3. Utilizing an extra jack stand, unbolt the rear bolts of the sub-frame and only loosen the front bolts. Careful not to stretch brake lines or brake wiring.
- 4. Push into position insert 67547 into top and 67548 into bottom of OE mount. Refer fig 1.
- 5. Loosely re fit the rear washers and bolts and remove the front washers and bolts. Careful not to stretch brake lines or wiring.
- 6. Push into position insert 67545 into top and 67546 into bottom of OE mount. Refer fig 2.