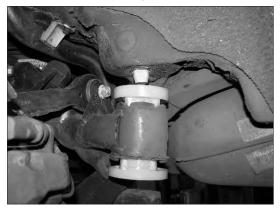

## **INSTRUCTIONS**

- 1. Raise vehicle evenly and support with jack stands. Remove the rear wheels.
- 2. Lightly grease all inserts prior to installation.
- 3. Utilizing an extra jack stand, unbolt the rear bolts of the sub-frame and only loosen the front bolts. Careful not to stretch brake lines or brake wiring.
- 4. Push into position insert 67547 into top and 67548 into bottom of OE mount. Refer fig 1.
- 5. Loosely re fit the rear washers and bolts and remove the front washers and bolts. Careful not to stretch brake lines or wiring.
- 6. Push into position insert 67545 into top and 67546 into bottom of OE mount. Refer fig 2.

Note: Inserts will be tight to install and are designed to minimize sub-frame movement under high lateral load.

7. Re fit washers and bolts and tighten. Refer figures 3 and 4.

FIG2

FIG4

Warning: Please drive carefully while you accustom yourself to the changed vehicle behaviour