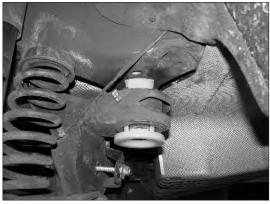

## **INSTRUCTIONS**

- 1. Raise vehicle evenly and support with jack stands. Remove the rear wheels.
- 2. Lightly grease all inserts prior to installation.
- 3. Utilizing an extra jack stand, unbolt the rear bolts of the sub-frame and only loosen the front bolts. Careful not to stretch brake lines or brake wiring.
- 4. Push into position insert 67547 into top and 67548 into bottom of OE mount. Refer fig 1.
- 5. Loosely re fit the rear washers and bolts and remove the front washers and bolts. Careful not to stretch brake lines or wiring.
- 6. Push into position insert 67545 into top and 67546 into bottom of OE mount. Refer fig 2.

Note: Inserts will be tight to install and are designed to minimize sub-frame movement under high lateral load.

7. Re fit washers and bolts and tighten. Refer figures 3 and 4.

FIG2

FIG4

Warning: Please drive carefully while you accustom yourself to the changed vehicle behaviour