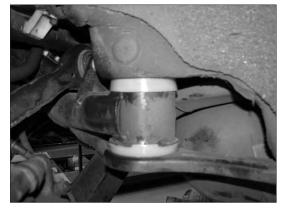

## **INSTRUCTIONS**

- 1. Raise vehicle evenly and support with jack stands. Remove the rear wheels.
- 2. Lightly grease all inserts prior to installation.
- 3. Utilizing an extra jack stand, unbolt the rear bolts of the sub-frame and only loosen the front bolts. Careful not to stretch brake lines or brake wiring.
- 4. Push into position insert 67547 into top and 67548 into bottom of OE mount. Refer fig 1.
- 5. Loosely re fit the rear washers and bolts and remove the front washers and bolts. Careful not to stretch brake lines or wiring.
- 6. Push into position insert 67545 into top and 67546 into bottom of OE mount. Refer fig 2.

Note: Inserts will be tight to install and are designed to minimize sub-frame movement under high lateral load.

7. Re fit washers and bolts and tighten. Refer figures 3 and 4.

FIG2

FIG4

Warning: Please drive carefully while you accustom yourself to the changed vehicle behaviour