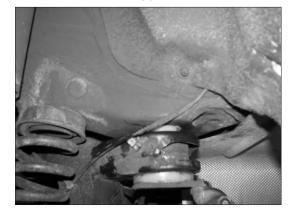

## **INSTRUCTIONS**

- 1. Raise vehicle evenly and support with jack stands. Remove the rear wheels.
- 2. Lightly grease all inserts prior to installation.
- 3. Utilizing an extra jack stand, unbolt the rear bolts of the sub-frame and only loosen the front bolts. Careful not to stretch brake lines or brake wiring.
- 4. Push into position insert 67547 into top and 67548 into bottom of OE mount. Refer fig 1.
- 5. Loosely re fit the rear washers and bolts and remove the front washers and bolts. Careful not to stretch brake lines or wiring.
- 6. Push into position insert 67545 into top and 67546 into bottom of OE mount. Refer fig 2.

Note: Inserts will be tight to install and are designed to minimize sub-frame movement under high lateral load.

7. Re fit washers and bolts and tighten. Refer figures 3 and 4.

FIG2

FIG4

Warning: Please drive carefully while you accustom yourself to the changed vehicle behaviour