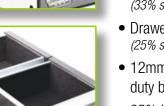

ITD1000 1000 x 1020 x 275mm **\$1095.00** 

- 100kg rating per drawer set
- Lockable and safe storage system both drawer locks keyed alike
- T-Lock handles for easy opening and closing
- All internal walls and base of drawer lined with UV stabilised heavy duty black marine grade carpet
- Child restraint points
- Cross folded drawer floor
- Body made from 2.0mm galvanised sheet (33% stronger than previous model)
- Drawers made from 1.5mm galvanised sheet (25% stronger than the previous model)
- 12mm marine grade plywood top, lined with UV stabilised heavy duty black marine grade carpet
- 25% Larger bearing than the original bearings used
- Mounting hardware included