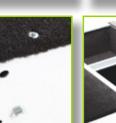

ITD1000 1000 x 1020 x 275mm **\$1095.00** 

- 100kg rating per drawer set
- Lockable and safe storage system both drawer locks keyed alike
- T-Lock handles for easy opening and closing
- All internal walls and base of drawer lined with UV stabilised heavy duty black marine grade carpet
- Child restraint points
- Cross folded drawer floor
- Body made from 2.0mm galvanised sheet (33% stronger than previous model)
- Drawers made from 1.5mm galvanised sheet (25% stronger than the previous model)
- 12mm marine grade plywood top, lined with UV stabilised heavy duty black marine grade carpet
- 25% Larger bearing than the original bearings used
- Mounting hardware included