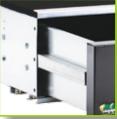

ITD1000 1000 x 1020 x 275mm **\$1095.00** 

- 100kg rating per drawer set
- Lockable and safe storage system both drawer locks keyed alike
- T-Lock handles for easy opening and closing
- All internal walls and base of drawer lined with UV stabilised heavy duty black marine grade carpet
- Child restraint points
- Cross folded drawer floor
- Body made from 2.0mm galvanised sheet (33% stronger than previous model)
- Drawers made from 1.5mm galvanised sheet (25% stronger than the previous model)
- 12mm marine grade plywood top, lined with UV stabilised heavy duty black marine grade carpet
- 25% Larger bearing than the original bearings used
- Mounting hardware included