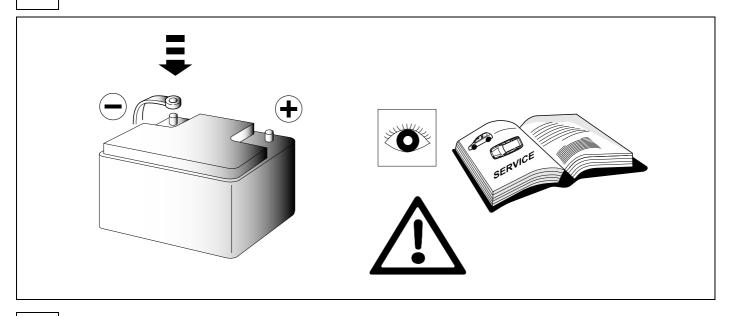

#### 15 CHECK ALL LIGHTING FUNCTIONS

For automatic PDC deactivation, code the vehicle according to Ford factory coding procedures. This can be done at the next scheduled service if required.

750036a260116B8 10 / 12