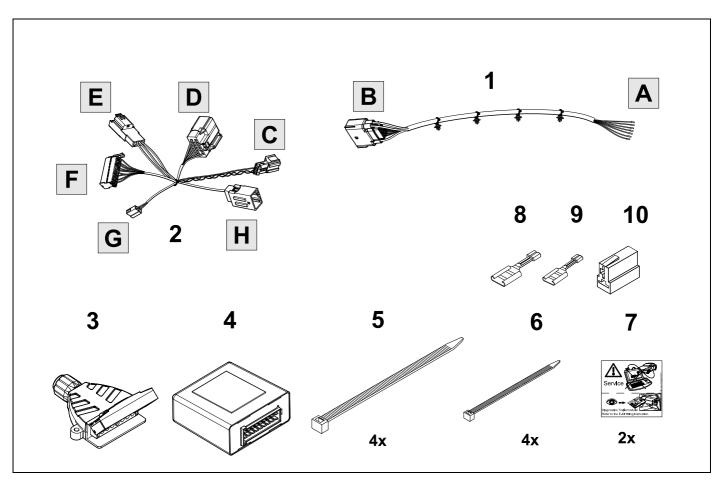

# FORD Ranger With trailer preparation

08/15 >>

#### ITBL038A



#### Installation instructions

#### Reference:



The following information must be reviewed before beginning the assembly:

The installation instructions are to be thoroughly read.

The installation should be carried out by qualified personnel with the relevant technical knowledge. The vehicle manufacturers' current technical notices and information on retrofitting must be followed. The removal and replacement instructions found in the current repair manuals must be followed. It must be ensured that the vehicle is technically suitable for the installation of a trailer hitch.



### **KIT**



# **TOOLS**















| 1 | ye | $\Diamond$     |
|---|----|----------------|
| 2 | bk | 1 3 R          |
| 3 | wh | - <del> </del> |
| 4 | gn | $\Box$         |
| 5 | bu |                |
| 6 | rd | Stop           |
| 7 | bn |                |

| 6  | bk    | wh    | gy   | gn    | rd  | bu   | ye     | bn    | pu     | or     | no              |
|----|-------|-------|------|-------|-----|------|--------|-------|--------|--------|-----------------|
| GB | black | white | grey | green | red | blue | yellow | brown | purple | orange | not<br>occupied |



















# **11 OPTION 2**













# 13 OPTIONAL









#### 15 CHECK ALL LIGHTING FUNCTIONS



For automatic PDC deactivation, code the vehicle according to Ford factory coding procedures. This can be done at the nex