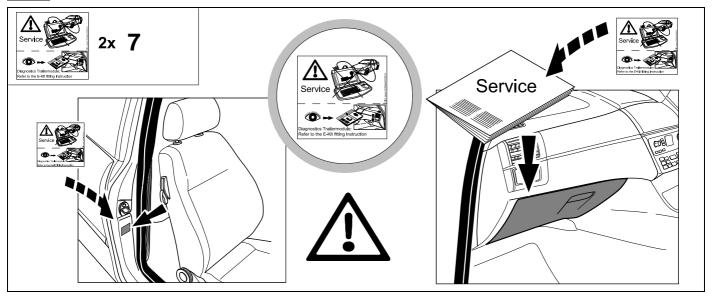

#### 15 CHECK ALL LIGHTING FUNCTIONS

For automatic PDC deactivation, code the vehicle according to Ford factory coding procedures. This can be done at the next scheduled service if required.

750036a260116B8 10 / 12