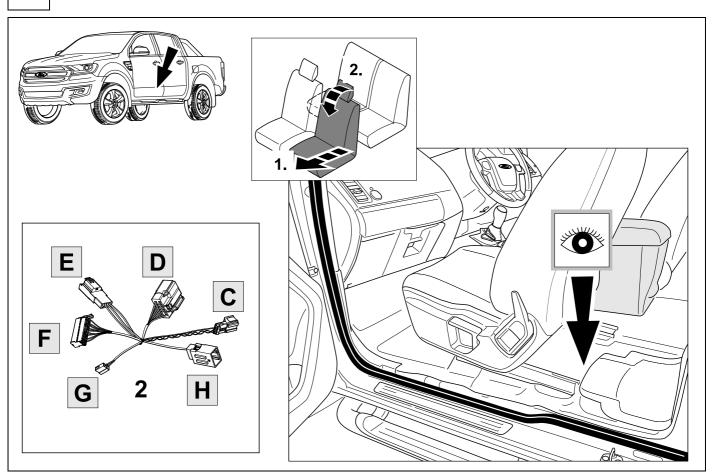

ng must be followed. The removal and replacement instructions found in the current repair manuals must be followed. It must be ensured that the vehicle is technically suitable for the installation of a trailer hitch.



### **KIT**



# **TOOLS**















| 1 | ye | $\Diamond$     |
|---|----|----------------|
| 2 | bk | 1 3 R          |
| 3 | wh | - <del> </del> |
| 4 | gn | $\Box$         |
| 5 | bu |                |
| 6 | rd | Stop           |
| 7 | bn |                |

| 6  | bk    | wh    | gy   | gn    | rd  | bu   | ye     | bn    | pu     | or     | no              |
|----|-------|-------|------|-------|-----|------|--------|-------|--------|--------|-----------------|
| GB | black | white | grey | green | red | blue | yellow | brown | purple | orange | not<br>occupied |



















# **11 OPTION 2**













# 13 OPTIONAL









#### 15 CHECK ALL LIGHTING FUNCTIONS



For automatic PDC deactivation, code the vehicle according to Ford factory coding procedures. This can be done at the next scheduled service if required.



750036a260116B8 10 / 12





Subject to change in terms of construction, equipment and colour, and may contain errors.

The information and illustrations are non-binding.

750036a260116B8 12 / 12