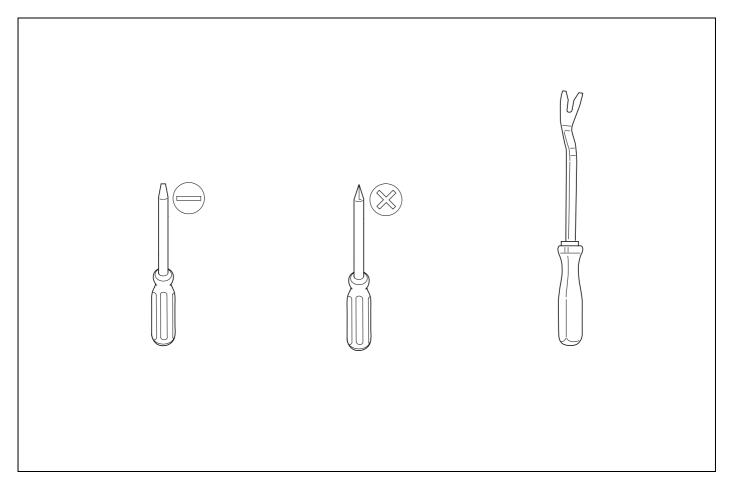

# **TOOLS**

| 1 | ye | $\Diamond$     |
|---|----|----------------|
| 2 | bk | 1 3 R          |
| 3 | wh | - <del> </del> |
| 4 | gn | $\Box$         |
| 5 | bu |                |
| 6 | rd | Stop           |
| 7 | bn |                |