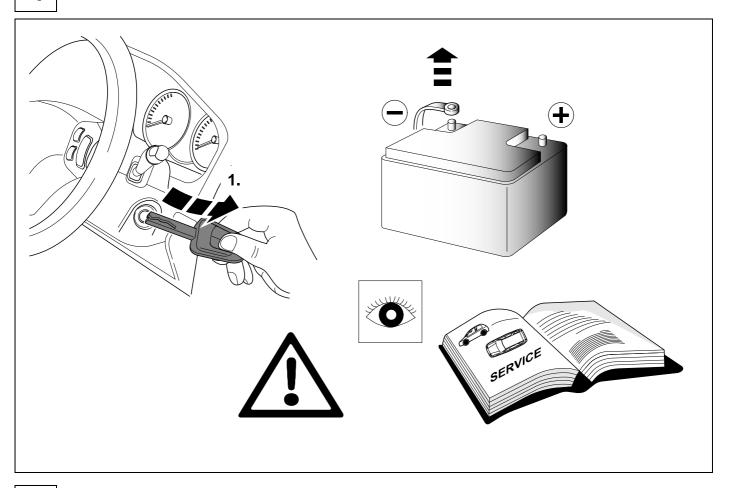

#### Reference:

The following information must be reviewed before beginning the assembly:

The installation instructions are to be thoroughly read.

The installation should be carried out by qualified personnel with the relevant technical knowledge. The vehicle manufacturers' current technical notices and information on retrofitting must be followed. The removal and replacement instructions found in the current repair manuals must be followed. It must be ensured that the vehicle is technically suitable for the installation of a trailer hitch.