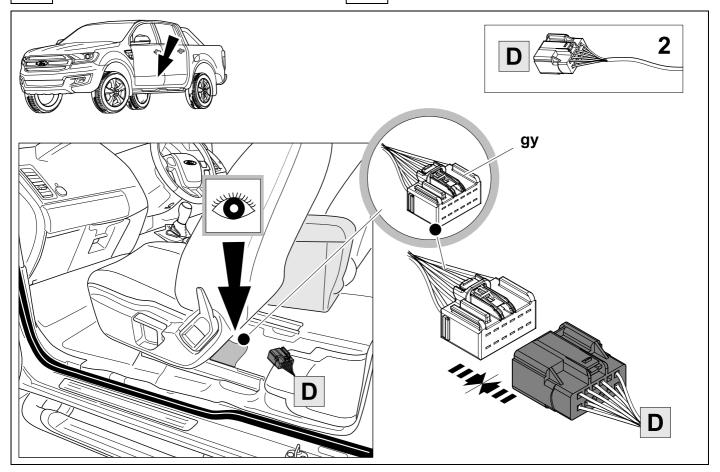

t be followed. The removal and replacement instructions found in the current repair manuals must be followed. It must be ensured that the vehicle is technically suitable for the installation of a trailer hitch.



### **KIT**



# **TOOLS**















| 1 | ye | $\Diamond$     |
|---|----|----------------|
| 2 | bk | 1 3 R          |
| 3 | wh | - <del> </del> |
| 4 | gn | $\Box$         |
| 5 | bu |                |
| 6 | rd | Stop           |
| 7 | bn |                |

| 6  | bk    | wh    | gy   | gn    | rd  | bu   | ye     | bn    | pu     | or     | no              |
|----|-------|-------|------|-------|-----|------|--------|-------|--------|--------|-----------------|
| GB | black | white | grey | green | red | blue | yellow | brown | purple | orange | not<br>occupied |



















# **11 OPTION 2**













# 13 OPTIONAL









#### 15 CHECK ALL LIGHTING FUNCTIONS



For automatic PDC deactivation, code the vehicle according to Ford factory coding procedures. This can be done at the next scheduled service if required.



750036a260116B8 10 / 12





Subject to change in terms of construction, equipment and colour, and may contain errors.

The information and illustrations are non-binding.

750036a260116B8 12 / 12