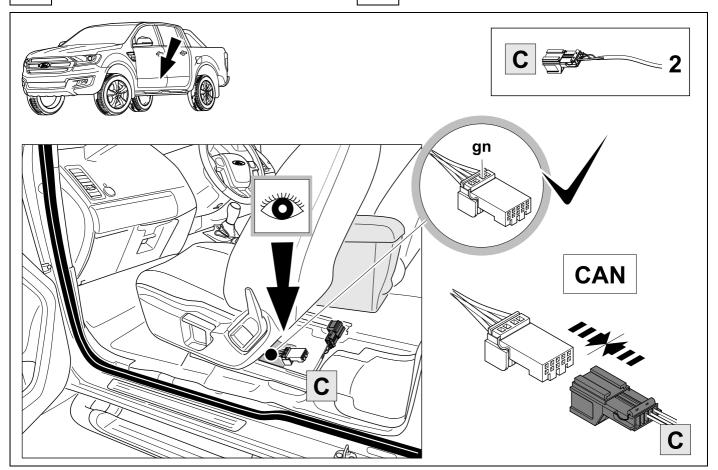

wed. The removal and replacement instructions found in the current repair manuals must be followed. It must be ensured that the vehicle is technically suitable for the installation of a trailer hitch.



### **KIT**



# **TOOLS**















| 1 | ye | $\Diamond$     |
|---|----|----------------|
| 2 | bk | 1 3 R          |
| 3 | wh | - <del> </del> |
| 4 | gn | $\Box$         |
| 5 | bu |                |
| 6 | rd | Stop           |
| 7 | bn |                |

| 6  | bk    | wh    | gy   | gn    | rd  | bu   | ye     | bn    | pu     | or     | no              |
|----|-------|-------|------|-------|-----|------|--------|-------|--------|--------|-----------------|
| GB | black | white | grey | green | red | blue | yellow | brown | purple | orange | not<br>occupied |



















# **11 OPTION 2**













# 13 OPTIONAL









#### 15 CHECK ALL LIGHTING FUNCTIONS



For automatic PDC deactivation, code the vehicle according to Ford factory coding procedures. This can be done at the next scheduled service if required.



750036a260116B8 10 / 12





Subject to change in terms of construction, equipment and colour, and may contain errors.

The information and illustrations are non-binding.

750036a260116B8 12 / 12