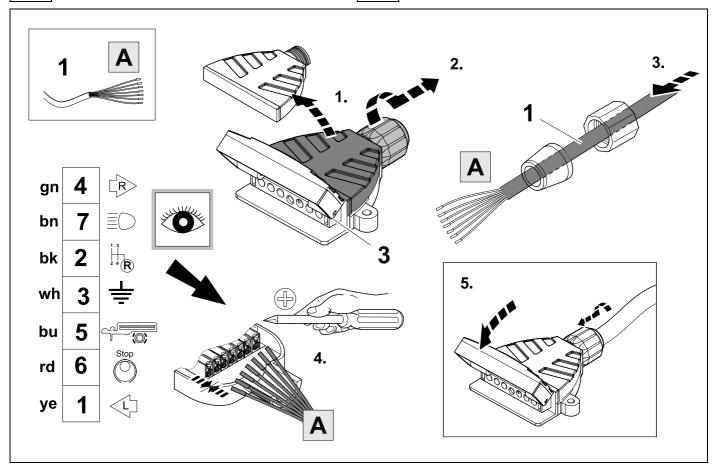

# **TOOLS**

| 1 | ye | $\Diamond$     |
|---|----|----------------|
| 2 | bk | 1 3 R          |
| 3 | wh | - <del> </del> |
| 4 | gn | $\Box$         |
| 5 | bu |                |
| 6 | rd | Stop           |
| 7 | bn |                |