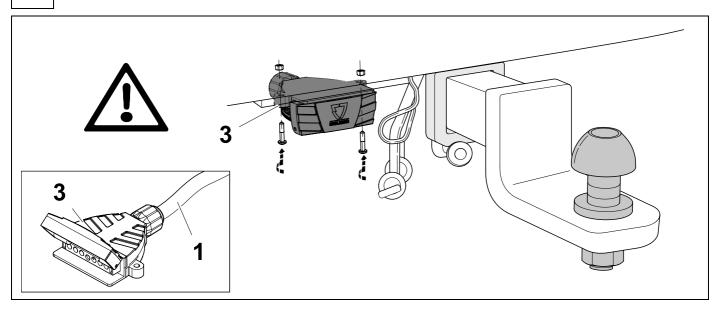

# FORD Ranger With trailer preparation

08/15 >>

#### ITBL038A



#### Installation instructions

#### Reference:



The following information must be reviewed before beginning the assembly:

The installation instructions are to be thoroughly read.

The installation should be carried out by qualified personnel with the relevant technical knowledge. The vehicle manufacturers' current technical notices and information on retrofitting must be followed. The removal and replacement instructions found in the current repair manuals must be followed. It must be ensured that the vehicle is technically suitable for the installation of a trailer hitch.



### **KIT**



# **TOOLS**















| 1 | ye | $\Diamond$     |
|---|----|----------------|
| 2 | bk | 1 3 R          |
| 3 | wh | - <del> </del> |
| 4 | gn | $\Box$         |
| 5 | bu |                |
| 6 | rd | Stop           |
| 7 | bn |                |

| 6  | bk    | wh    | gy   | gn    | rd  | bu   | ye     | bn    | pu     | or     | no              |
|----|-------|-------|------|-------|-----|------|--------|-------|--------|--------|-----------------|
| GB | black | white | grey | green | red | blue | yellow | brown | purple | orange | not<br>occupied |



















# **11 OPTION 2**













# 13 OPTIONAL









#### 15 CHECK ALL LIGHTING FUNCTIONS



For automatic PDC deactivation, code the vehicle according to Ford factory coding procedures. This can be done at the next scheduled service if re