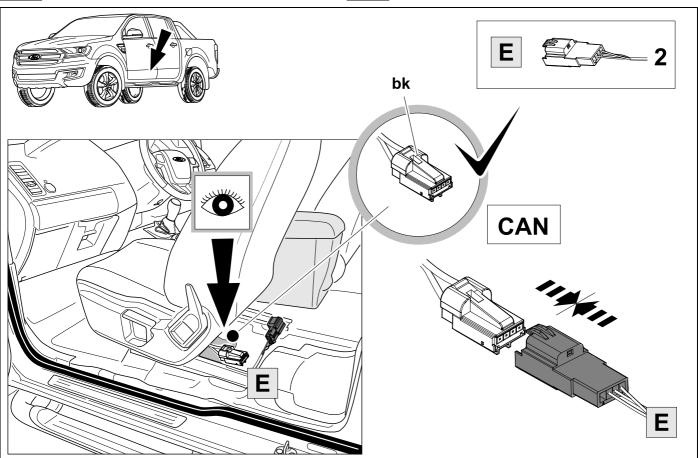

acement instructions found in the current repair manuals must be followed. It must be ensured that the vehicle is technically suitable for the installation of a trailer hitch.



### **KIT**



# **TOOLS**















| 1 | ye | $\Diamond$     |
|---|----|----------------|
| 2 | bk | 1 3 R          |
| 3 | wh | - <del> </del> |
| 4 | gn | $\Box$         |
| 5 | bu |                |
| 6 | rd | Stop           |
| 7 | bn |                |

| 6  | bk    | wh    | gy   | gn    | rd  | bu   | ye     | bn    | pu     | or     | no              |
|----|-------|-------|------|-------|-----|------|--------|-------|--------|--------|-----------------|
| GB | black | white | grey | green | red | blue | yellow | brown | purple | orange | not<br>occupied |



















# **11 OPTION 2**













# 13 OPTIONAL









#### 15 CHECK ALL LIGHTING FUNCTIONS



For automatic PDC deactivation, code the vehicle according to Ford factory coding procedures. This can be done at the next scheduled service if required.



750036a260116B8 10 / 12





Subject to change in terms of construction, equipment and colour, and may contain errors.

The information and illustrations are non-binding.

750036a260116B8 12 / 12