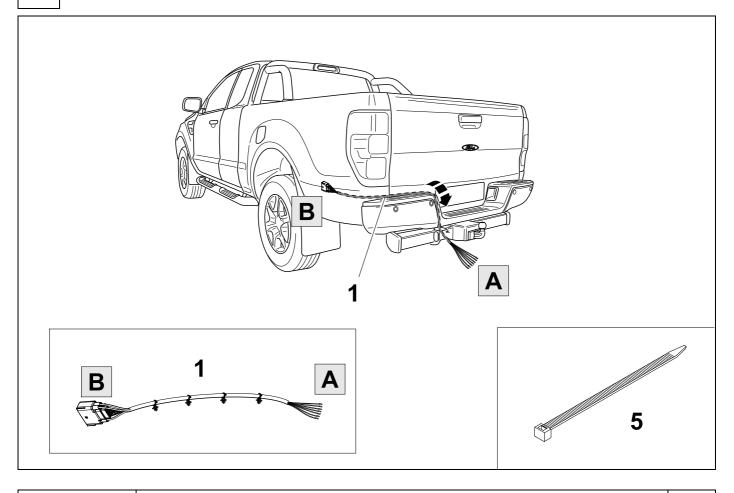

# FORD Ranger With trailer preparation

08/15 >>

#### ITBL038A



#### Installation instructions

#### Reference:



The following information must be reviewed before beginning the assembly:

The installation instructions are to be thoroughly read.

The installation should be carried out by qualified personnel with the relevant technical knowledge. The vehicle manufacturers' current technical notices and information on retrofitting must be followed. The removal and replacement instructions found in the current repair manuals must be followed. It must be ensured that the vehicle is technically suitable for the installation of a trailer hitch.



### **KIT**



# **TOOLS**















| 1 | ye | $\Diamond$     |
|---|----|----------------|
| 2 | bk | 1 3 R          |
| 3 | wh | - <del> </del> |
| 4 | gn | $\Box$         |
| 5 | bu |                |
| 6 | rd | Stop           |
| 7 | bn |                |

| 6  | bk    | wh    | gy   | gn    | rd  | bu   | ye     | bn    | pu     | or     | no              |
|----|-------|-------|------|-------|-----|------|--------|-------|--------|--------|-----------------|
| GB | black | white | grey | green | red | blue | yellow | brown | purple | orange | not<br>occupied |



















# **11 OPTION 2**













# 13 OPTIONAL









#### 15 CHECK ALL LIGHTING FUNCTIONS



For automatic PDC deactivation, code the vehicle according to Ford factory coding procedures. This can be done at the next scheduled service