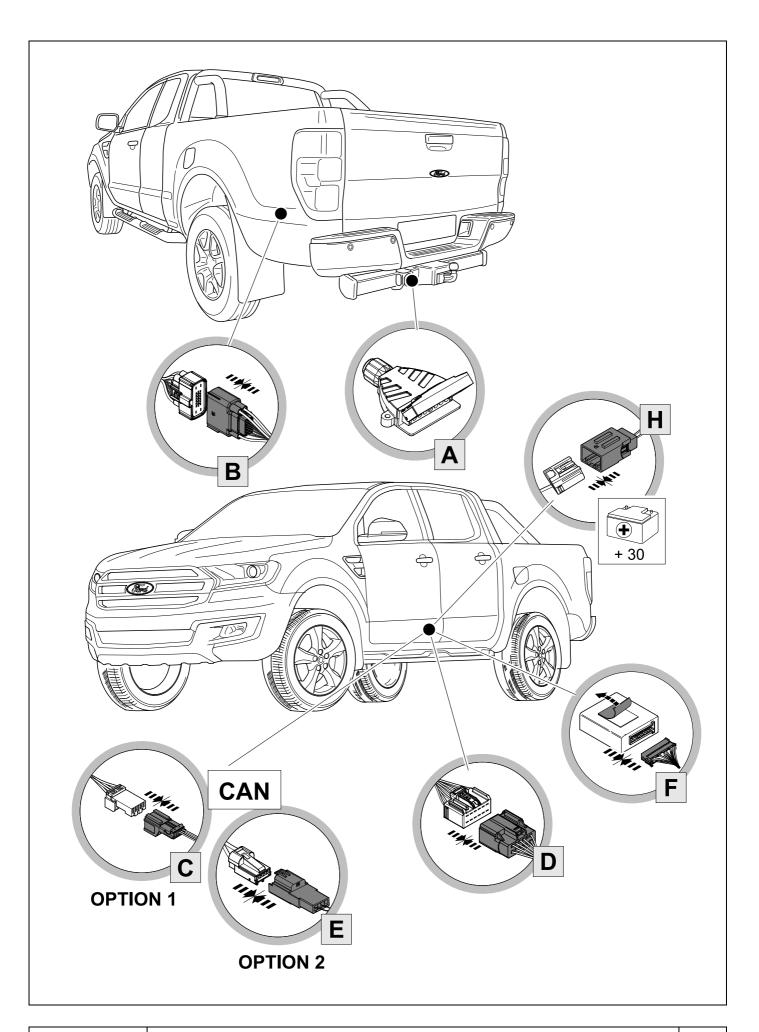

# **11 OPTION 2**

# 13 OPTIONAL

#### 15 CHECK ALL LIGHTING FUNCTIONS

For automatic PDC deactivation, code the vehicle according to Ford factory coding procedures. This can be done at the next scheduled service if required.

750036a260116B8 10 / 12