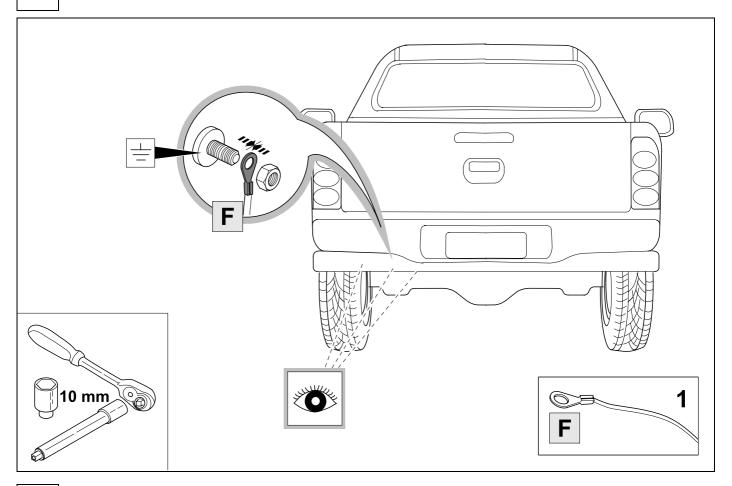

# 2 REMOVE

3

ITBL051-110315B8 6 / 12

7

| 6 |    |           |
|---|----|-----------|
| 1 | ye | ₹ Ç       |
| 2 | bk | 1 3 2 4 R |
| 3 | wh | ÷         |
| 4 | gn |           |
| 5 | bu |           |
| 6 | rd | Stop      |