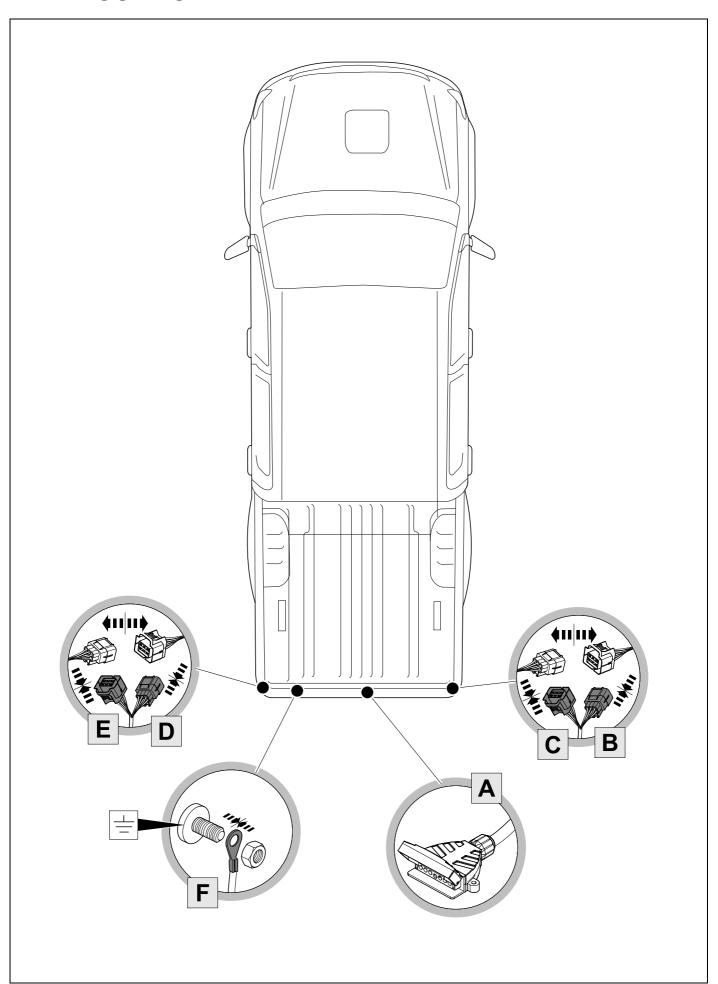

#### **TOYOTA HILUX**

10/05 >>

#### **ITBL051**



#### **Installation instructions**



**GB** 

The following information must be reviewed before beginning the assembly:

The installation instructions are to be thoroughly read.

The installation should be carried out by qualified personnel with the relevant technical knowledge. The vehicle manufacturers' current technical notices and information on retrofitting must be followed. The removal and replacement instructions found in the current repair manuals must be followed. It must be ensured that the vehicle is technically suitable for the installation of a trailer hitch.



## **ROUTING**



## **KIT**



# TOOLS





# 2 REMOVE



3







ITBL051-110315B8 6 / 12

7



| 6 |    |           |
|---|----|-----------|
| 1 | ye | ₹ Ç       |
| 2 | bk | 1 3 2 4 R |
| 3 | wh | ÷         |
| 4 | gn |           |
| 5 | bu |           |
| 6 | rd | Stop      |

| 7  | bk    | wh    | gy   | gn    | rd  | bu   | ye     | bn    | pu     | or     | no              |
|----|-------|-------|------|-------|-----|------|--------|-------|--------|--------|-----------------|
| GB | black | white | grey | green | red | blue | yellow | brown | purple | orange | not<br>occupied |

bn

ITBL051-110315B8 7/12



9









ITBL051-110315B8 10 / 12



#### 12 CHECK ALL LIGHTING FUNCTIONS







Subject to change in terms of construction, equipment and colour, and may contain errors.

The information a