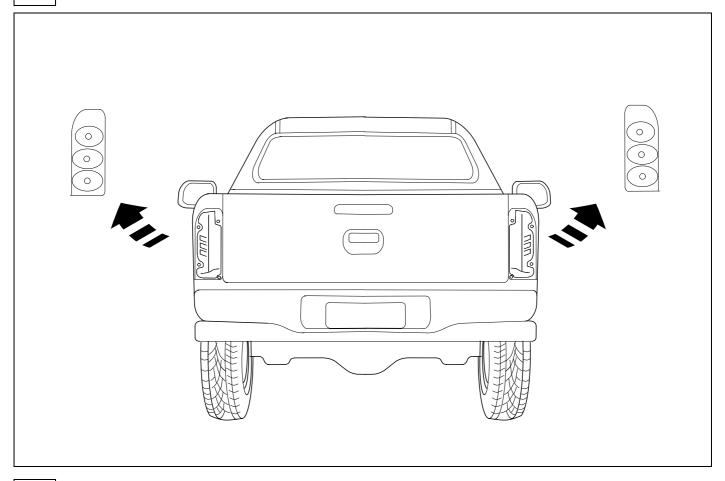

#### **TOYOTA HILUX**

10/05 >>

#### **ITBL051**



#### **Installation instructions**



**GB** 

The following information must be reviewed before beginning the assembly:

The installation instructions are to be thoroughly read.

The installation should be carried out by qualified personnel with the relevant technical knowledge. The vehicle manufacturers' current technical notices and information on retrofitting must be followed. The removal and replacement instructions found in the current repair manuals must be followed. It must be ensured that the vehicle is technically suitable for the installation of a trailer hitch.



## **ROUTING**



## **KIT**



# TOOLS





# 2 REMOVE



3







ITBL051-110315B8 6 / 12

7



| 6 |    |           |
|---|----|-----------|
| 1 | ye | ₹ Ç       |
| 2 | bk | 1 3 2 4 R |
| 3 | wh | ÷         |
| 4 | gn |           |
| 5 | bu |           |
| 6 | rd | Stop      |

| 7  | bk    | wh    | gy   | gn    | rd  | bu   | ye     | bn    | pu     | or     | no              |
|----|-------|-------|------|-------|-----|------|--------|-------|--------|--------|-----------------|
| GB | black | white | grey | green | red | blue | yellow | brown | purple | orange | not<br>occupied |

bn

ITBL051-110315B8 7/12



9









ITBL051-110315B8 10 / 12



#### 12 CHECK ALL LIGHTING FUNCTIONS







Subject to change in terms of construction, equipment and colour, and may contain errors.

The information and illustrations are non-binding.

ITBL05