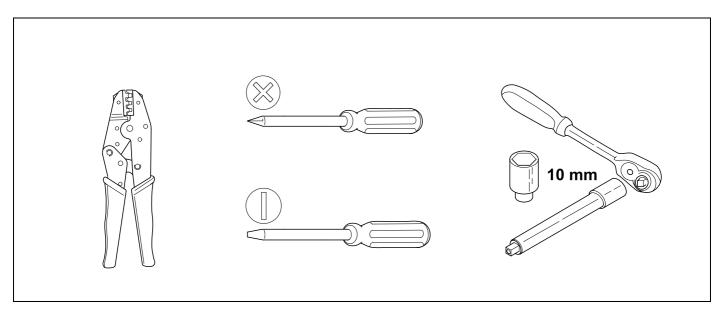

#### **TOYOTA HILUX**

10/05 >>

#### **ITBL051**



#### **Installation instructions**



**GB** 

The following information must be reviewed before beginning the assembly:

The installation instructions are to be thoroughly read.

The installation should be carried out by qualified personnel with the relevant technical knowledge. The vehicle manufacturers' current technical notices and information on retrofitting must be followed. The removal and replacement instructions found in the current repair manuals must be followed. It must be ensured that the vehicle is technically suitable for the installation of a trailer hitch.



## **ROUTING**



## **KIT**



# TOOLS





# 2 REMOVE



3







ITBL051-110315B8 6 / 12

7



| 6 |    |           |
|---|----|-----------|
| 1 | ye | ₹ Ç       |
| 2 | bk | 1 3 2 4 R |
| 3 | wh | ÷         |
| 4 | gn |           |
| 5 | bu |           |
| 6 | rd | Stop      |

| 7  | bk    | wh    | gy   | gn    | rd  | bu   | ye     | bn    | pu     | or     | no              |
|----|-------|-------|------|-------|-----|------|--------|-------|--------|--------|-----------------|
| GB | black | white | grey | green | red | blue | yellow | brown | purple | orange | not<br>occupied |

bn

ITBL051-110315B8 7/12



9









ITBL051-110315B8 10 / 12



#### 12 CHECK ALL LIGHTING FUNCTIONS







Subject to change in terms of construction, equipment and colour, and may contain errors.

The information and illustrations are non-