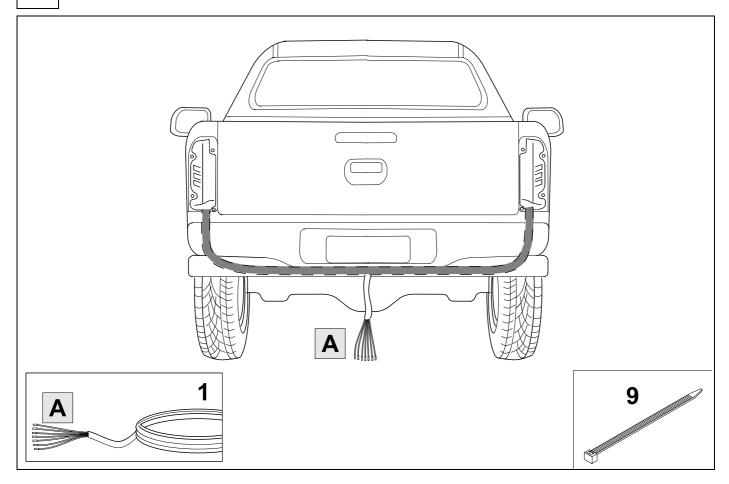

#### **TOYOTA HILUX**

10/05 >>

#### **ITBL051**



#### **Installation instructions**



**GB** 

The following information must be reviewed before beginning the assembly:

The installation instructions are to be thoroughly read.

The installation should be carried out by qualified personnel with the relevant technical knowledge. The vehicle manufacturers' current technical notices and information on retrofitting must be followed. The removal and replacement instructions found in the current repair manuals must be followed. It must be ensured that the vehicle is technically suitable for the installation of a trailer hitch.



## **ROUTING**



## **KIT**



# TOOLS





# 2 REMOVE



3







ITBL051-110315B8 6 / 12

7



| 6 |    |           |
|---|----|-----------|
| 1 | ye | ₹ Ç       |
| 2 | bk | 1 3 2 4 R |
| 3 | wh | ÷         |
| 4 | gn |           |
| 5 | bu |           |
| 6 | rd | Stop      |

| 7  | bk    | wh    | gy   | gn    | rd  | bu   | ye     | bn    | pu     | or     | no              |
|----|-------|-------|------|-------|-----|------|--------|-------|--------|--------|-----------------|
| GB | black | white | grey | green | red | blue | yellow | brown | purple | orange | not<br>occupied |

bn

ITBL051-110315B8 7/12



9









ITBL051-110315B8 10 / 12



#### 12 CHECK ALL LIGHTING FUNCTIONS







Subject to change in terms of construction, equipment and colour, and may contain errors.

The information and illustrations are non-binding.

ITBL051-110