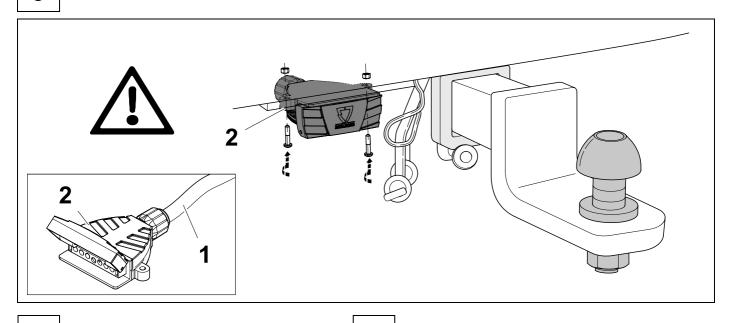

# 2 REMOVE

3

ITBL051-110315B8 6 / 12

7

| 6 |    |           |
|---|----|-----------|
| 1 | ye | ₹ Ç       |
| 2 | bk | 1 3 2 4 R |
| 3 | wh | ÷         |
| 4 | gn |           |
| 5 | bu |           |
| 6 | rd | Stop      |