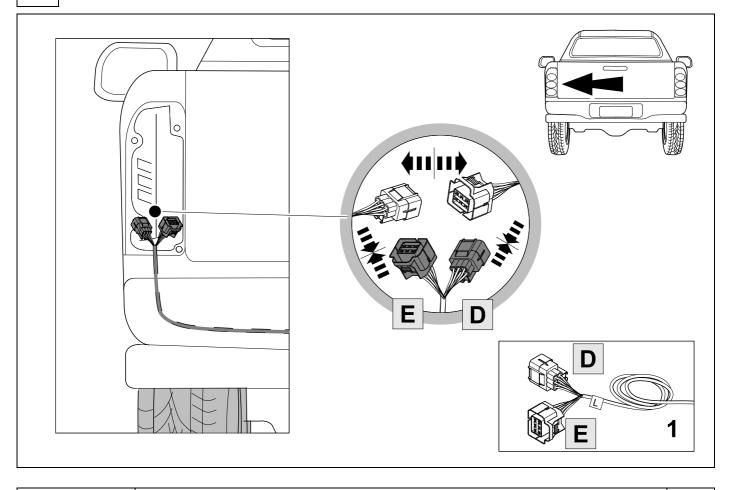

instructions found in the current repair manuals must be followed. It must be ensured that the vehicle is technically suitable for the installation of a trailer hitch.



## **ROUTING**



## **KIT**



# TOOLS





# 2 REMOVE



3







ITBL051-110315B8 6 / 12

7



| 6 |    |           |
|---|----|-----------|
| 1 | ye | ₹ Ç       |
| 2 | bk | 1 3 2 4 R |
| 3 | wh | ÷         |
| 4 | gn |           |
| 5 | bu |           |
| 6 | rd | Stop      |

| 7  | bk    | wh    | gy   | gn    | rd  | bu   | ye     | bn    | pu     | or     | no              |
|----|-------|-------|------|-------|-----|------|--------|-------|--------|--------|-----------------|
| GB | black | white | grey | green | red | blue | yellow | brown | purple | orange | not<br>occupied |

bn

ITBL051-110315B8 7/12



9









ITBL051-110315B8 10 / 12



#### 12 CHECK ALL LIGHTING FUNCTIONS







Subject to change in terms of construction, equipment and colour, and may contain errors.

The information and illustrations are non-binding.

ITBL051-110315B8 12 / 12