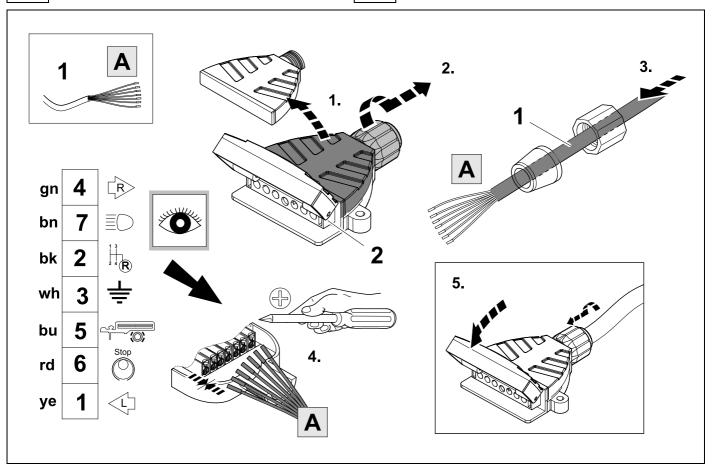

# TOOLS

# 2 REMOVE

3

ITBL051-110315B8 6 / 12

7

| 6 |    |           |
|---|----|-----------|
| 1 | ye | ₹ Ç       |
| 2 | bk | 1 3 2 4 R |
| 3 | wh | ÷         |
| 4 | gn |           |
| 5 | bu |           |
| 6 | rd | Stop      |

| 7  | bk    | wh    | gy   | gn    | rd  | bu   | ye     | bn    | pu     | or     | no              |
|----|-------|-------|------|-------|-----|------|--------|-------|--------|--------|-----------------|
| GB | black | white | grey | green | red | blue | yellow | brown | purple | orange | not<br>occupied |