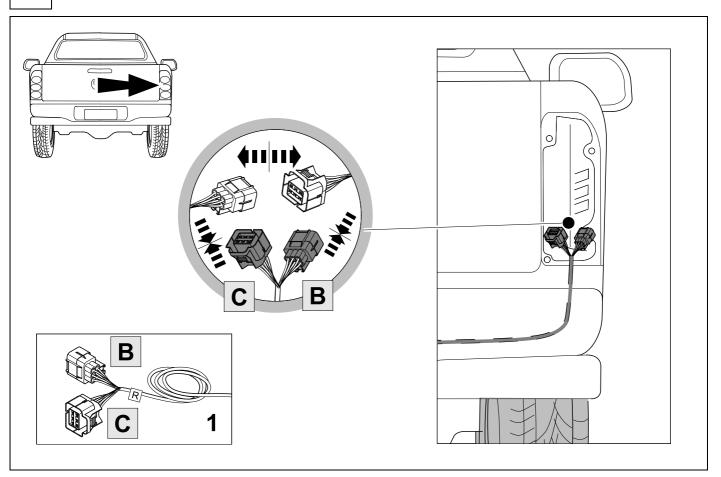

nstructions found in the current repair manuals must be followed. It must be ensured that the vehicle is technically suitable for the installation of a trailer hitch.



## **ROUTING**



## **KIT**



# TOOLS





# 2 REMOVE



3







ITBL051-110315B8 6 / 12

7



| 6 |    |           |
|---|----|-----------|
| 1 | ye | ₹ Ç       |
| 2 | bk | 1 3 2 4 R |
| 3 | wh | ÷         |
| 4 | gn |           |
| 5 | bu |           |
| 6 | rd | Stop      |

| 7  | bk    | wh    | gy   | gn    | rd  | bu   | ye     | bn    | pu     | or     | no              |
|----|-------|-------|------|-------|-----|------|--------|-------|--------|--------|-----------------|
| GB | black | white | grey | green | red | blue | yellow | brown | purple | orange | not<br>occupied |

bn

ITBL051-110315B8 7/12



9









ITBL051-110315B8 10 / 12



#### 12 CHECK ALL LIGHTING FUNCTIONS







Subject to change in terms of construction, equipment and colour, and may contain errors.

The information and illustrations are non-binding.

ITBL051-110315B8 12 / 12