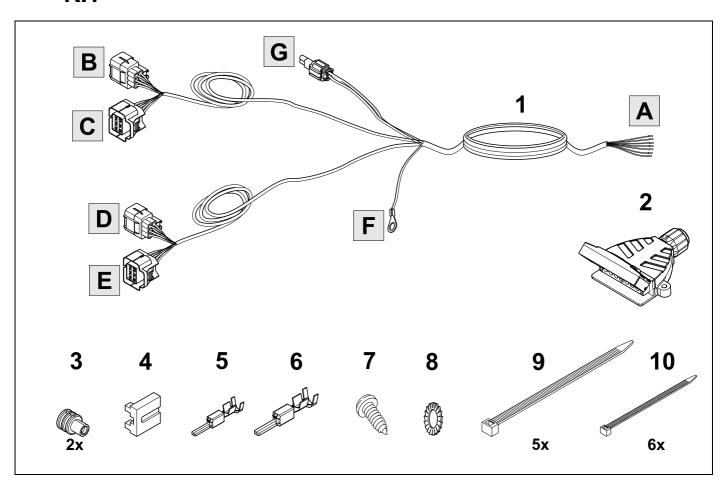

#### **TOYOTA HILUX**

10/05 >>

#### **ITBL051**



#### **Installation instructions**



**GB** 

The following information must be reviewed before beginning the assembly:

The installation instructions are to be thoroughly read.

The installation should be carried out by qualified personnel with the relevant technical knowledge. The vehicle manufacturers' current technical notices and information on retrofitting must be followed. The removal and replacement instructions found in the current repair manuals must be followed. It must be ensured that the vehicle is technically suitable for the installation of a trailer hitch.



## **ROUTING**



## **KIT**



# TOOLS





# 2 REMOVE



3







ITBL051-110315B8 6 / 12

7



| 6 |    |           |
|---|----|-----------|
| 1 | ye | ₹ Ç       |
| 2 | bk | 1 3 2 4 R |
| 3 | wh | ÷         |
| 4 | gn |           |
| 5 | bu |           |
| 6 | rd | Stop      |

| 7  | bk    | wh    | gy   | gn    | rd  | bu   | ye     | bn    | pu     | or     | no              |
|----|-------|-------|------|-------|-----|------|--------|-------|--------|--------|-----------------|
| GB | black | white | grey | green | red | blue | yellow | brown | purple | orange | not<br>occupied |

bn

ITBL051-110315B8 7/12



9









ITBL051-110315B8 10 / 12



#### 12 CHECK ALL LIGHTING FUNCTIONS







Subject to change in terms of construction, equipment and colour, and may contain errors.

The information and illustratio