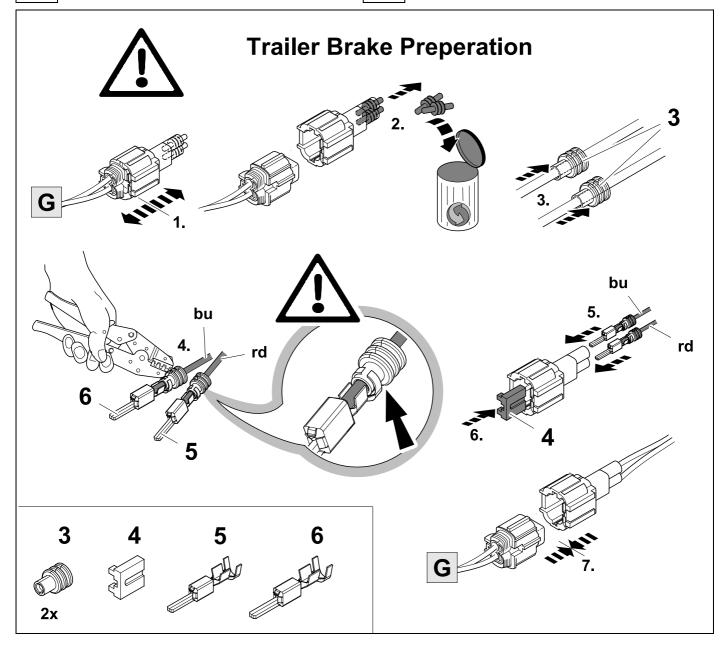

uctions found in the current repair manuals must be followed. It must be ensured that the vehicle is technically suitable for the installation of a trailer hitch.



## **ROUTING**



## **KIT**



# TOOLS





# 2 REMOVE



3







ITBL051-110315B8 6 / 12

7



| 6 |    |           |
|---|----|-----------|
| 1 | ye | ₹ Ç       |
| 2 | bk | 1 3 2 4 R |
| 3 | wh | ÷         |
| 4 | gn |           |
| 5 | bu |           |
| 6 | rd | Stop      |

| 7  | bk    | wh    | gy   | gn    | rd  | bu   | ye     | bn    | pu     | or     | no              |
|----|-------|-------|------|-------|-----|------|--------|-------|--------|--------|-----------------|
| GB | black | white | grey | green | red | blue | yellow | brown | purple | orange | not<br>occupied |

bn

ITBL051-110315B8 7/12



9









ITBL051-110315B8 10 / 12



#### 12 CHECK ALL LIGHTING FUNCTIONS







Subject to change in terms of construction, equipment and colour, and may contain errors.

The information and illustrations are non-binding.

ITBL051-110315B8 12 / 12