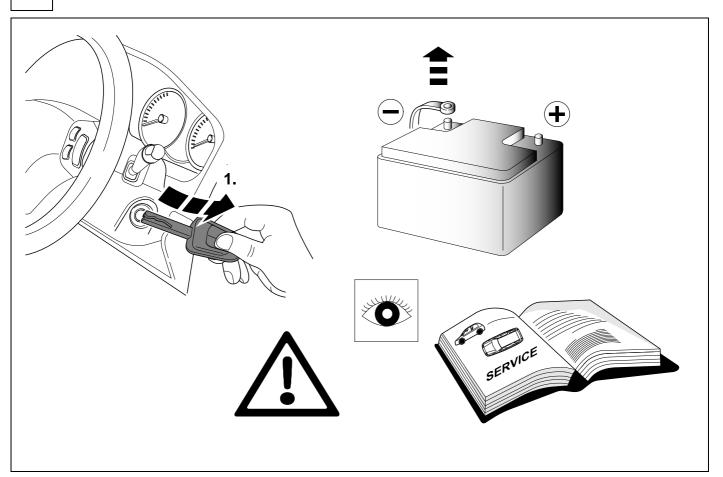

# 2 REMOVE

3

ITBL051-110315B8 6 / 12

7

| 6 |    |           |
|---|----|-----------|
| 1 | ye | ₹ Ç       |
| 2 | bk | 1 3 2 4 R |
| 3 | wh | ÷         |
| 4 | gn |           |
| 5 | bu |           |
| 6 | rd | Stop      |