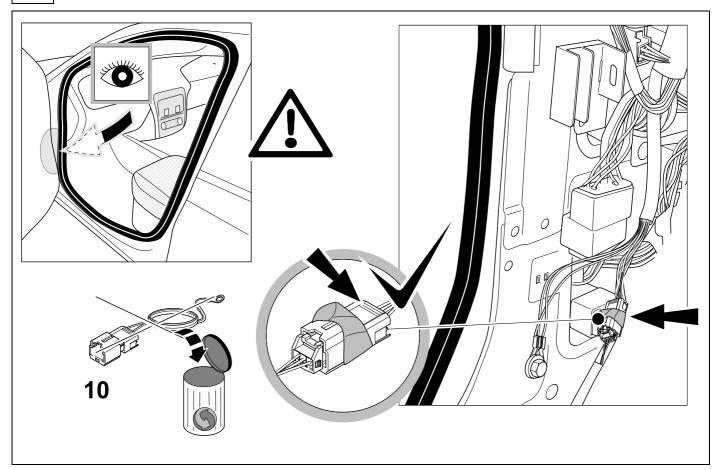

ofitting must be followed. The removal and replacement instructions found in the current repair manuals must be followed. It must be ensured that the vehicle is technically suitable for the installation of a trailer hitch.



KIT



TOOLS









| 1 | уе | $\bigcirc$ |
|---|----|------------|
| 2 | bk |            |
| 3 | wh | ÷          |
| 4 | gn | $\sim$     |
| 5 | bu |            |
| 6 | rd | Stop       |
| 7 | bn |            |

| 6  | bk    | wh    | gy   | gn    | rd  | bu   | ye     | bn    | pu     | or     | no              |
|----|-------|-------|------|-------|-----|------|--------|-------|--------|--------|-----------------|
| GB | black | white | grey | green | red | blue | yellow | brown | purple | orange | not<br>occupied |

7

5





05/15 >>



9







**OPTION 2** 



14 OPTIONAL



6





## 16 CHECK ALL LIGHTING FUNCTIONS







Subject to change in terms of construction, equipment and colour, and may contain errors. The information and illustrations are non-binding.