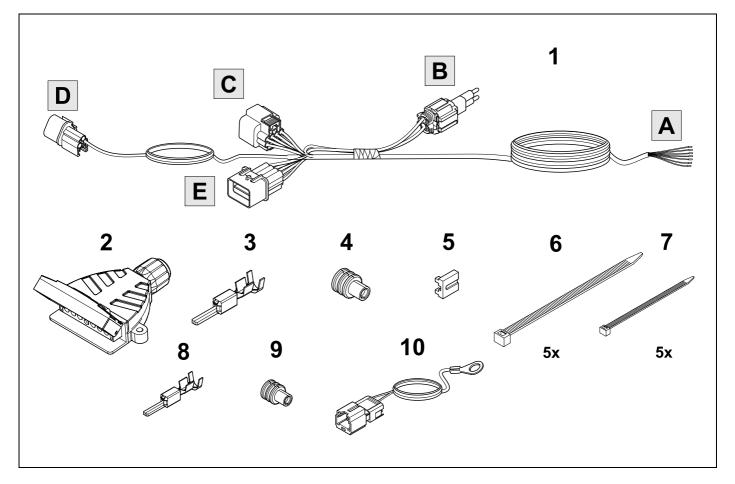

KIT

TOOLS

| 1 | уе | $\bigcirc$ |
|---|----|------------|
| 2 | bk |            |
| 3 | wh | ÷          |
| 4 | gn | $\sim$     |
| 5 | bu |            |
| 6 | rd | Stop       |
| 7 | bn |            |

| 6  | bk    | wh    | gy   | gn    | rd  | bu   | ye     | bn    | pu     | or     | no              |
|----|-------|-------|------|-------|-----|------|--------|-------|--------|--------|-----------------|
| GB | black | white | grey | green | red | blue | yellow | brown | purple | orange | not<br>occupied |