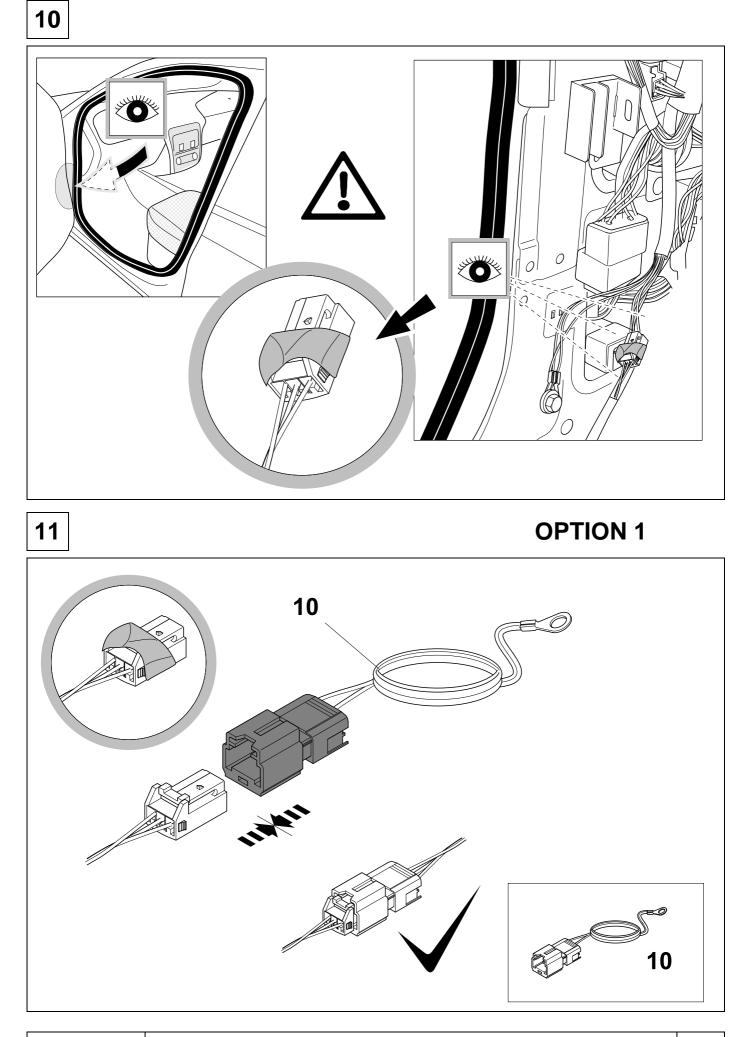

KIT

TOOLS

| 1 | уе | $\bigcirc$ |
|---|----|------------|
| 2 | bk |            |
| 3 | wh | ÷          |
| 4 | gn | $\sim$     |
| 5 | bu |            |
| 6 | rd | Stop       |
| 7 | bn |            |

| 6  | bk    | wh    | gy   | gn    | rd  | bu   | ye     | bn    | pu     | or     | no              |
|----|-------|-------|------|-------|-----|------|--------|-------|--------|--------|-----------------|
| GB | black | white | grey | green | red | blue | yellow | brown | purple | orange | not<br>occupied |