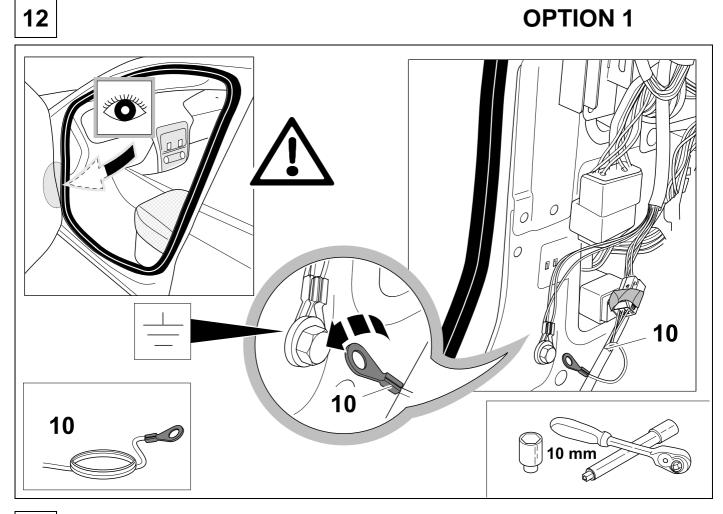

information on retrofitting must be followed. The removal and replacement instructions found in the current repair manuals must be followed. It must be ensured that the vehicle is technically suitable for the installation of a trailer hitch.



KIT



TOOLS









| 1 | уе | $\bigcirc$ |
|---|----|------------|
| 2 | bk |            |
| 3 | wh | ÷          |
| 4 | gn | $\sim$     |
| 5 | bu |            |
| 6 | rd | Stop       |
| 7 | bn |            |

| 6  | bk    | wh    | gy   | gn    | rd  | bu   | ye     | bn    | pu     | or     | no              |
|----|-------|-------|------|-------|-----|------|--------|-------|--------|--------|-----------------|
| GB | black | white | grey | green | red | blue | yellow | brown | purple | orange | not<br>occupied |

7

5





05/15 >>



9







**OPTION 2** 



14 OPTIONAL



6





## 16 CHECK ALL LIGHTING FUNCTIONS







Subject to change in terms of construction, equipment and colour, and may contain errors. The information and illustrations are non-binding.