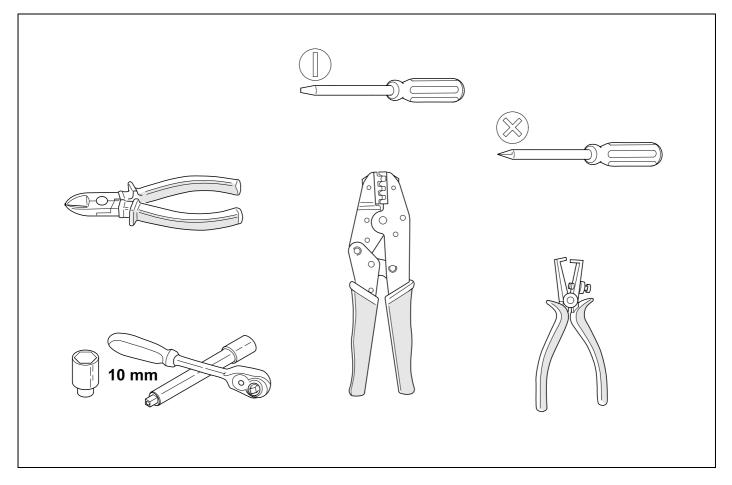

## **Mitsubishi Triton**

03/10 >>



## Installation instructions

## **Reference:**



The following information must be reviewed before beginning the assembly:

The installation instructions are to be thoroughly read.

The installation should be carried out by qualified personnel with the relevant technical knowledge. The vehicle manufacturers' current technical notices and information on retrofitting must be followed. The removal and replacement instructions found in the current repair manuals must be followed. It must be ensured that the vehicle is technically suitable for the installation of a trailer hitch.



KIT



TOOLS









| 1 | уе | $\bigcirc$ |
|---|----|------------|
| 2 | bk |            |
| 3 | wh | ÷          |
| 4 | gn | $\sim$     |
| 5 | bu |            |
| 6 | rd | Stop       |
| 7 | bn |            |

| 6  | bk    | wh    | gy   | gn    | rd  | bu   | ye     | bn    | pu     | or     | no              |
|----|-------|-------|------|-------|-----|------|--------|-------|--------|--------|-----------------|
| GB | black | white | grey | green | red | blue | yellow | brown | purple | orange | not<br>occupied |

7

5





05/15 >>



9







**OPTION 2** 



14 OPTIONAL



6





## 16 CHECK ALL LIGHTING FUNCTIONS







Subject to change in terms of construction, equipment and colour, and may contain errors. The information and illustrations are non-binding.