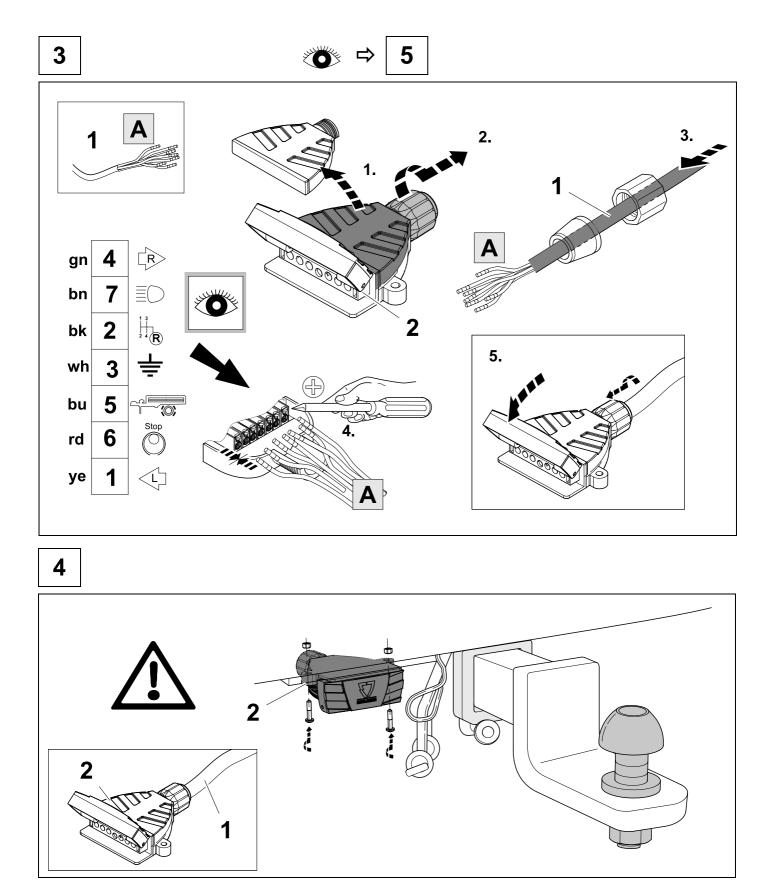

KIT

TOOLS

| 1 | уе | $\bigcirc$ |
|---|----|------------|
| 2 | bk |            |
| 3 | wh | ÷          |
| 4 | gn | $\sim$     |
| 5 | bu |            |
| 6 | rd | Stop       |
| 7 | bn |            |

| 6  | bk    | wh    | gy   | gn    | rd  | bu   | ye     | bn    | pu     | or     | no              |
|----|-------|-------|------|-------|-----|------|--------|-------|--------|--------|-----------------|
| GB | black | white | grey | green | red | blue | yellow | brown | purple | orange | not<br>occupied |