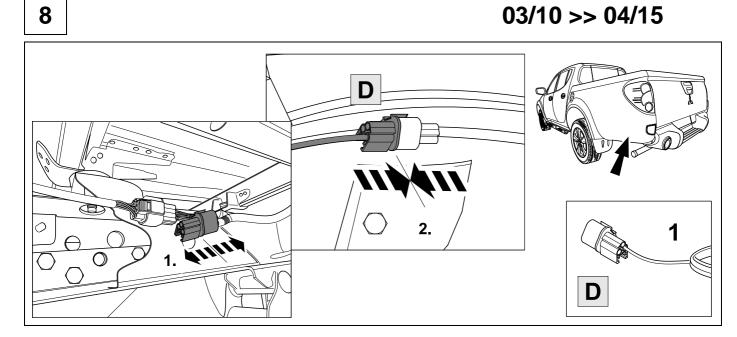

KIT

TOOLS

| 1 | уе | $\bigcirc$ |
|---|----|------------|
| 2 | bk |            |
| 3 | wh | ÷          |
| 4 | gn | $\sim$     |
| 5 | bu |            |
| 6 | rd | Stop       |
| 7 | bn |            |

| 6  | bk    | wh    | gy   | gn    | rd  | bu   | ye     | bn    | pu     | or     | no              |
|----|-------|-------|------|-------|-----|------|--------|-------|--------|--------|-----------------|
| GB | black | white | grey | green | red | blue | yellow | brown | purple | orange | not<br>occupied |