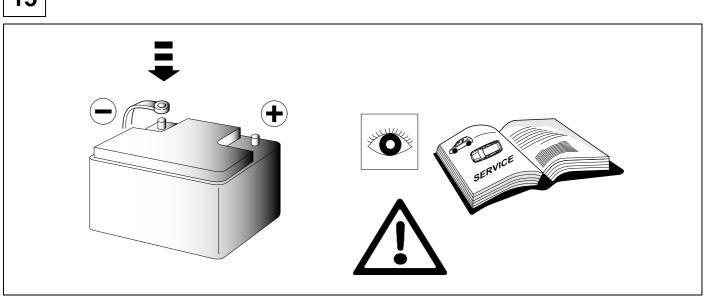

## **Reference:**

The following information must be reviewed before beginning the assembly:

The installation instructions are to be thoroughly read.

The installation should be carried out by qualified personnel with the relevant technical knowledge. The vehicle manufacturers' current technical notices and information on retrofitting must be followed. The removal and replacement instructions found in the current repair manuals must be followed. It must be ensured that the vehicle is technically suitable for the installation of a trailer hitch.