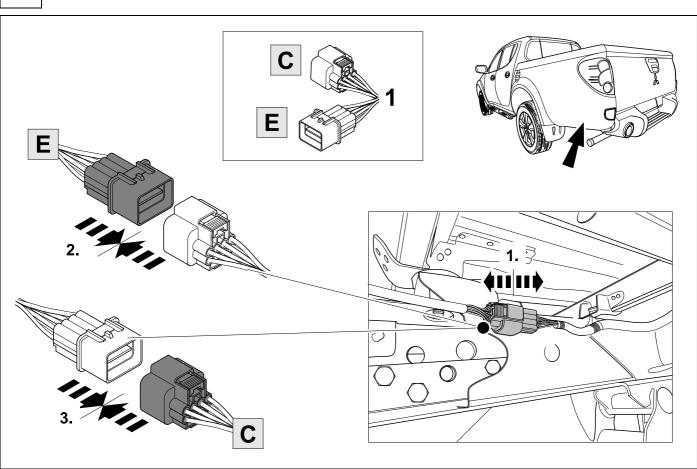

KIT

TOOLS

| 1 | уе | $\bigcirc$ |
|---|----|------------|
| 2 | bk |            |
| 3 | wh | ÷          |
| 4 | gn | $\sim$     |
| 5 | bu |            |
| 6 | rd | Stop       |
| 7 | bn |            |

| 6  | bk    | wh    | gy   | gn    | rd  | bu   | ye     | bn    | pu     | or     | no              |
|----|-------|-------|------|-------|-----|------|--------|-------|--------|--------|-----------------|
| GB | black | white | grey | green | red | blue | yellow | brown | purple | orange | not<br>occupied |