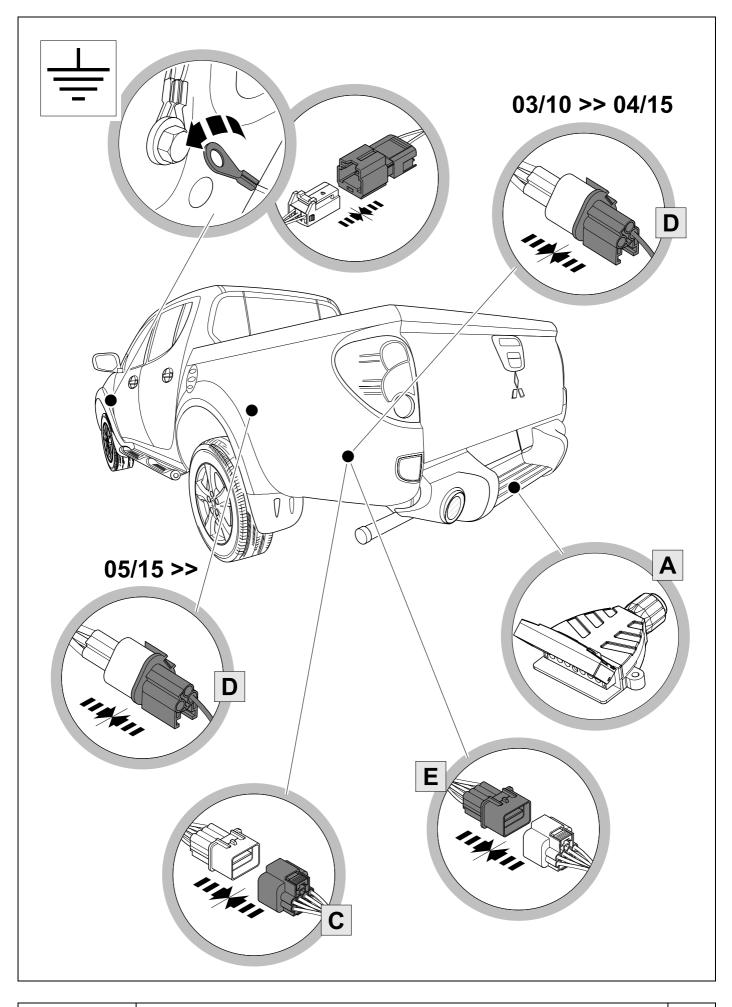

KIT

TOOLS

| 1 | уе | $\bigcirc$ |
|---|----|------------|
| 2 | bk |            |
| 3 | wh | ÷          |
| 4 | gn | $\sim$     |
| 5 | bu |            |
| 6 | rd | Stop       |
| 7 | bn |            |

| 6  | bk    | wh    | gy   | gn    | rd  | bu   | ye     | bn    | pu     | or     | no              |
|----|-------|-------|------|-------|-----|------|--------|-------|--------|--------|-----------------|
| GB | black | white | grey | green | red | blue | yellow | brown | purple | orange | not<br>occupied |