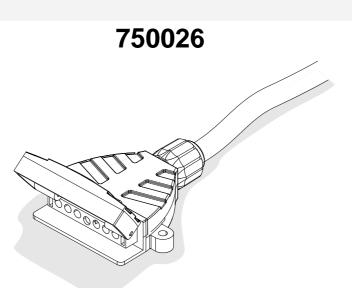

KIT

TOOLS

| 1 | уе | $\bigcirc$ |
|---|----|------------|
| 2 | bk |            |
| 3 | wh | ÷          |
| 4 | gn | $\sim$     |
| 5 | bu |            |
| 6 | rd | Stop       |
| 7 | bn |            |

| 6  | bk    | wh    | gy   | gn    | rd  | bu   | ye     | bn    | pu     | or     | no              |
|----|-------|-------|------|-------|-----|------|--------|-------|--------|--------|-----------------|
| GB | black | white | grey | green | red | blue | yellow | brown | purple | orange | not<br>occupied |