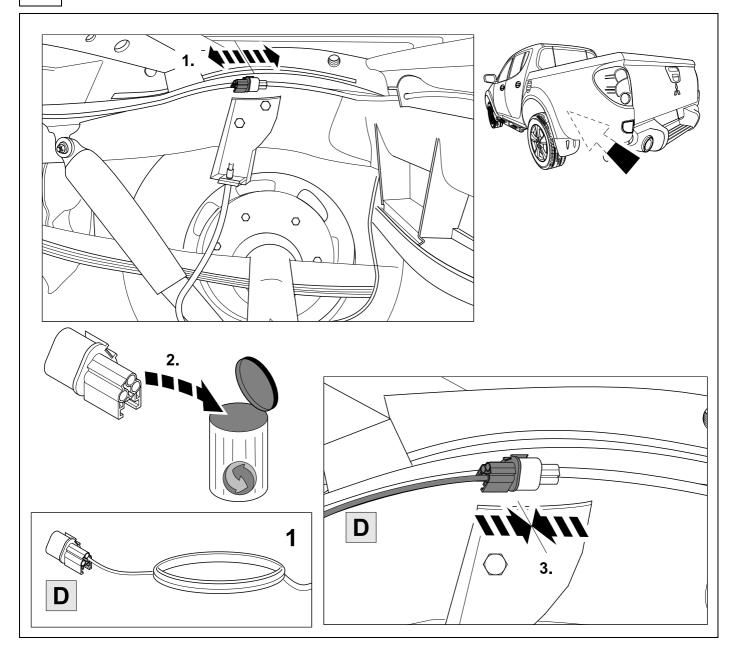

KIT

TOOLS

| 1 | уе | $\bigcirc$ |
|---|----|------------|
| 2 | bk |            |
| 3 | wh | ÷          |
| 4 | gn | $\sim$     |
| 5 | bu |            |
| 6 | rd | Stop       |
| 7 | bn |            |

| 6  | bk    | wh    | gy   | gn    | rd  | bu   | ye     | bn    | pu     | or     | no              |
|----|-------|-------|------|-------|-----|------|--------|-------|--------|--------|-----------------|
| GB | black | white | grey | green | red | blue | yellow | brown | purple | orange | not<br>occupied |