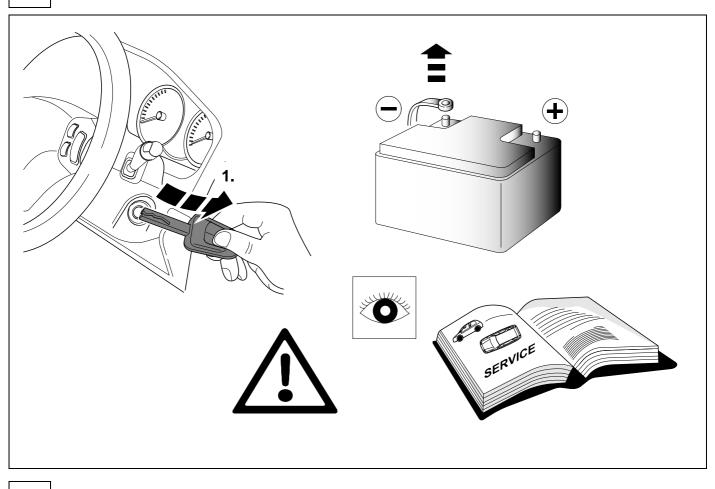

## **Reference:**

The following information must be reviewed before beginning the assembly:

The installation instructions are to be thoroughly read.

The installation should be carried out by qualified personnel with the relevant technical knowledge. The vehicle manufacturers' current technical notices and information on retrofitting must be followed. The removal and replacement instructions found in the current repair manuals must be followed. It must be ensured that the vehicle is technically suitable for the installation of a trailer hitch.