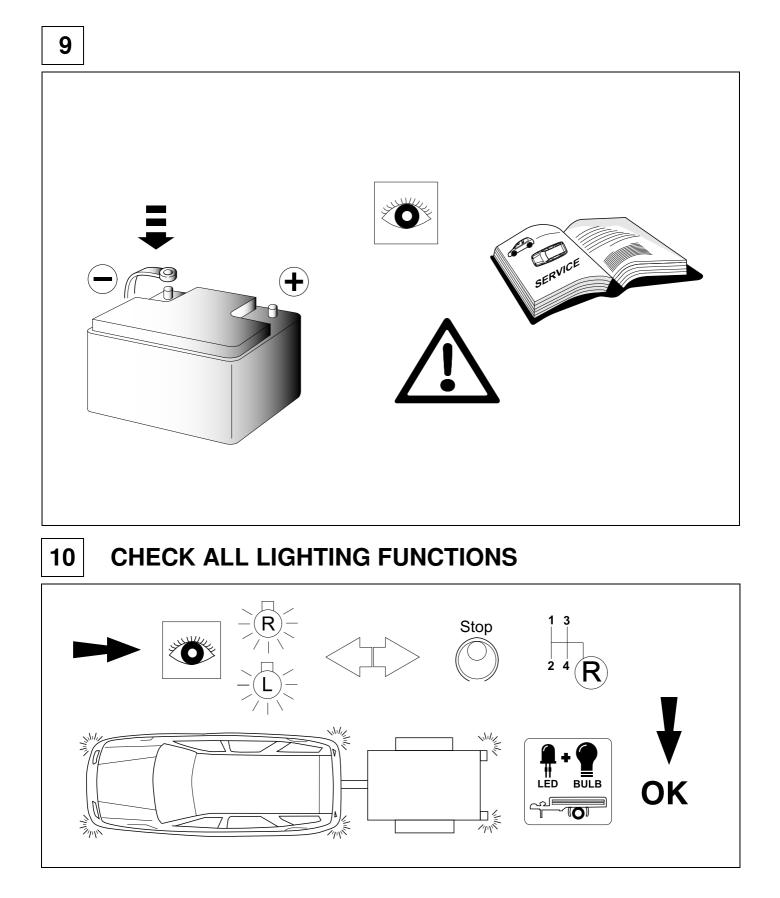

TOOLS

2

1

| 6 |    |    |    | res and the second s | <b>O</b> - | ⇒ 7 |    |    |           |    |    |  |
|---|----|----|----|-----------------------------------------------------------------------------------------------------------------|------------|-----|----|----|-----------|----|----|--|
| 1 |    |    |    |                                                                                                                 | уе         |     |    |    | $\square$ |    |    |  |
| 2 |    |    |    |                                                                                                                 | bk         |     |    |    |           |    |    |  |
| 3 |    |    |    |                                                                                                                 | wh         |     |    |    | ÷         |    |    |  |
| 4 |    |    |    |                                                                                                                 | gn         |     |    |    | $\square$ |    |    |  |
| 5 |    |    |    |                                                                                                                 | bu         |     |    |    |           |    |    |  |
| 6 |    |    |    |                                                                                                                 | rd         |     |    |    | Stop      |    |    |  |
| 7 |    |    |    |                                                                                                                 | bn         |     |    |    |           |    |    |  |
| 7 | bk | wh | av | an                                                                                                              | rd         | bu  | ve | bn | pu        | or | no |  |