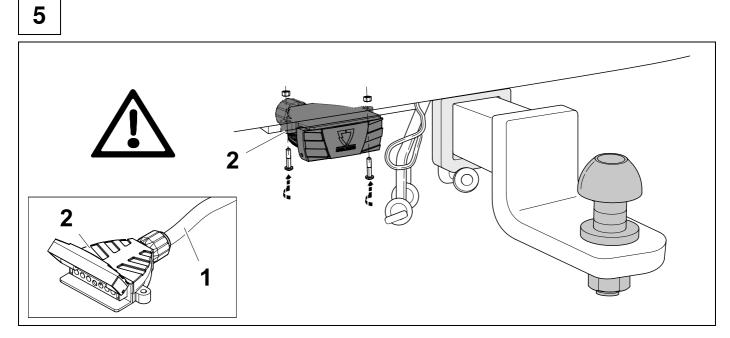

TOOLS

2

1

| 6 |    |    |    | res and the second s | <b>O</b> - | ⇒ 7 |    |    |           |    |    |  |
|---|----|----|----|-----------------------------------------------------------------------------------------------------------------|------------|-----|----|----|-----------|----|----|--|
| 1 |    |    |    |                                                                                                                 | уе         |     |    |    | $\square$ |    |    |  |
| 2 |    |    |    |                                                                                                                 | bk         |     |    |    |           |    |    |  |
| 3 |    |    |    |                                                                                                                 | wh         |     |    |    | ÷         |    |    |  |
| 4 |    |    |    |                                                                                                                 | gn         |     |    |    | $\square$ |    |    |  |
| 5 |    |    |    |                                                                                                                 | bu         |     |    |    |           |    |    |  |
| 6 |    |    |    |                                                                                                                 | rd         |     |    |    | Stop      |    |    |  |
| 7 |    |    |    |                                                                                                                 | bn         |     |    |    |           |    |    |  |
| 7 | bk | wh | av | an                                                                                                              | rd         | bu  | ve | bn | pu        | or | no |  |