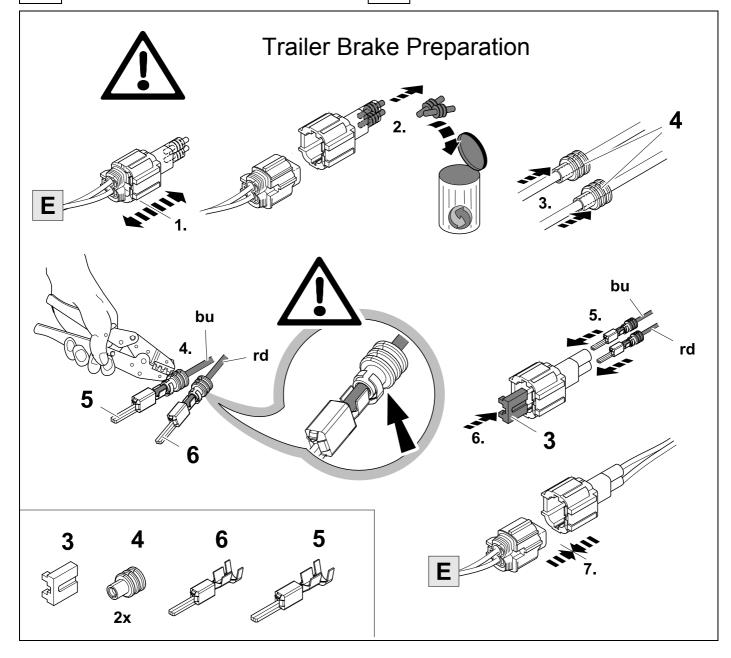

TOOLS

2

1

| 6 |    |    |    | res and the second s | <b>O</b> - | ⇒ 7 |    |    |           |    |    |  |
|---|----|----|----|-----------------------------------------------------------------------------------------------------------------|------------|-----|----|----|-----------|----|----|--|
| 1 |    |    |    |                                                                                                                 | уе         |     |    |    | $\square$ |    |    |  |
| 2 |    |    |    |                                                                                                                 | bk         |     |    |    |           |    |    |  |
| 3 |    |    |    |                                                                                                                 | wh         |     |    |    | ÷         |    |    |  |
| 4 |    |    |    |                                                                                                                 | gn         |     |    |    | $\square$ |    |    |  |
| 5 |    |    |    |                                                                                                                 | bu         |     |    |    |           |    |    |  |
| 6 |    |    |    |                                                                                                                 | rd         |     |    |    | Stop      |    |    |  |
| 7 |    |    |    |                                                                                                                 | bn         |     |    |    |           |    |    |  |
| 7 | bk | wh | av | an                                                                                                              | rd         | bu  | ve | bn | pu        | or | no |  |