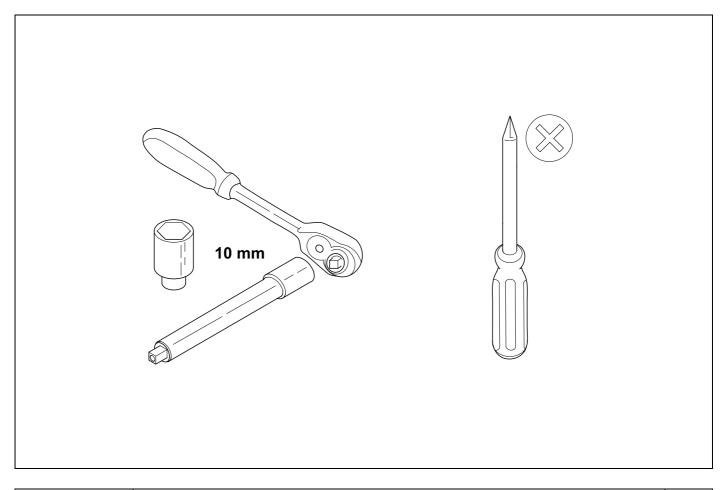

## **Reference:**

The following information must be reviewed before beginning the assembly:

The installation instructions are to be thoroughly read.

The installation should be carried out by qualified personnel with the relevant technical knowledge. The vehicle manufacturers' current technical notices and information on retrofitting must be followed. The removal and replacement instructions found in the current repair manuals must be followed. It must be ensured that the vehicle is technically suitable for the installation of a trailer hitch.