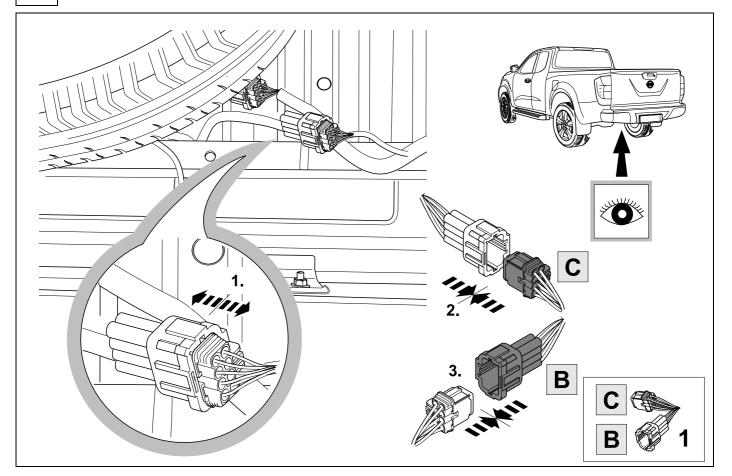

## **Reference:**

The following information must be reviewed before beginning the assembly:

The installation instructions are to be thoroughly read.

The installation should be carried out by qualified personnel with the relevant technical knowledge. The vehicle manufacturers' current technical notices and information on retrofitting must be followed. The removal and replacement instructions found in the current repair manuals must be followed. It must be ensured that the vehicle is technically suitable for the installation of a trailer hitch.