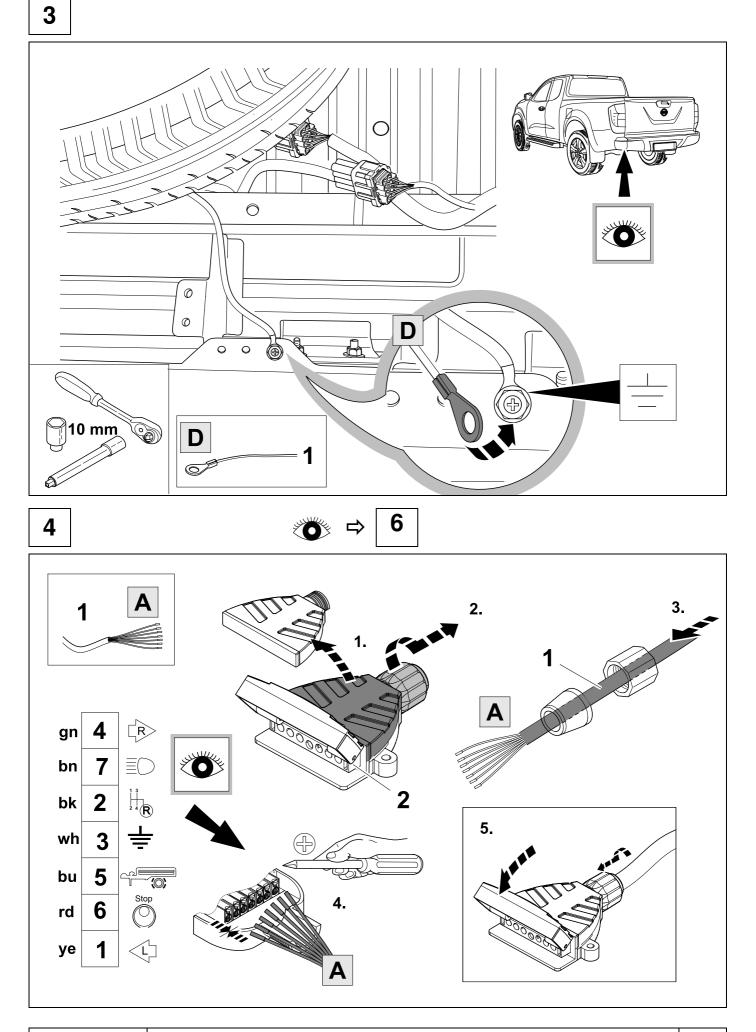

TOOLS

2

1

| 6 |    |    |    | res and the second s | <b>O</b> - | ⇒ 7 |    |    |           |    |    |  |
|---|----|----|----|-----------------------------------------------------------------------------------------------------------------|------------|-----|----|----|-----------|----|----|--|
| 1 |    |    |    |                                                                                                                 | уе         |     |    |    | $\square$ |    |    |  |
| 2 |    |    |    |                                                                                                                 | bk         |     |    |    |           |    |    |  |
| 3 |    |    |    |                                                                                                                 | wh         |     |    |    | ÷         |    |    |  |
| 4 |    |    |    |                                                                                                                 | gn         |     |    |    | $\square$ |    |    |  |
| 5 |    |    |    |                                                                                                                 | bu         |     |    |    |           |    |    |  |
| 6 |    |    |    |                                                                                                                 | rd         |     |    |    | Stop      |    |    |  |
| 7 |    |    |    |                                                                                                                 | bn         |     |    |    |           |    |    |  |
| 7 | bk | wh | av | an                                                                                                              | rd         | bu  | ve | bn | pu        | or | no |  |