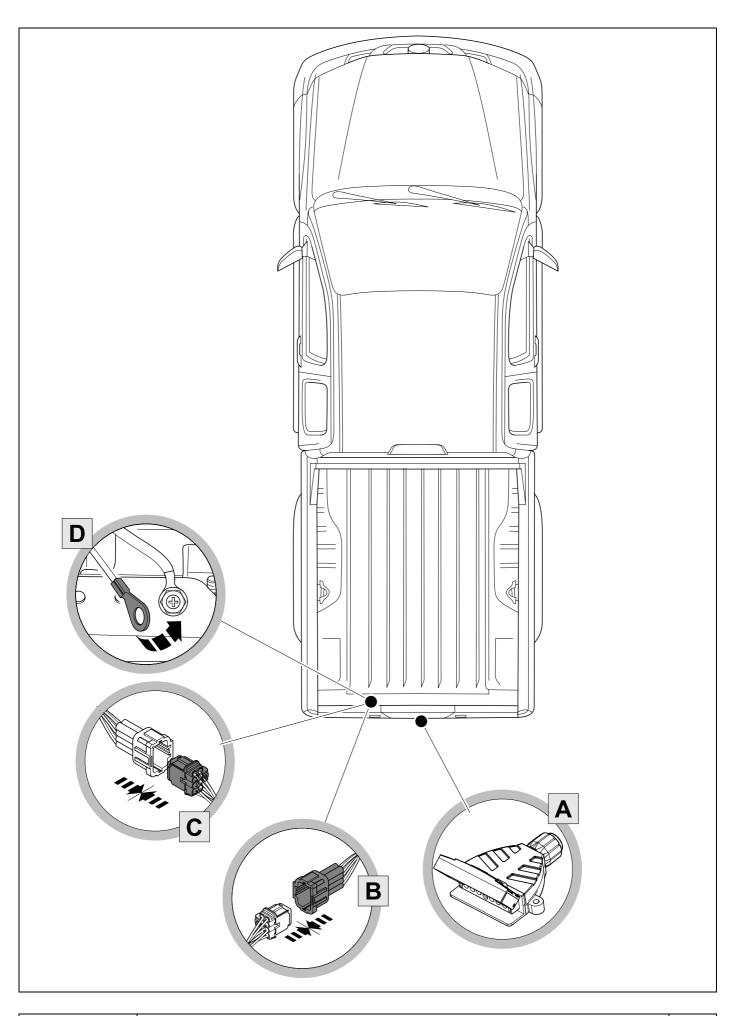

TOOLS

2

1

| 6 |    |    |    | res and the second s | <b>O</b> - | ⇒ 7 |    |    |           |    |    |  |
|---|----|----|----|-----------------------------------------------------------------------------------------------------------------|------------|-----|----|----|-----------|----|----|--|
| 1 |    |    |    |                                                                                                                 | уе         |     |    |    | $\square$ |    |    |  |
| 2 |    |    |    |                                                                                                                 | bk         |     |    |    |           |    |    |  |
| 3 |    |    |    |                                                                                                                 | wh         |     |    |    | ÷         |    |    |  |
| 4 |    |    |    |                                                                                                                 | gn         |     |    |    | $\square$ |    |    |  |
| 5 |    |    |    |                                                                                                                 | bu         |     |    |    |           |    |    |  |
| 6 |    |    |    |                                                                                                                 | rd         |     |    |    | Stop      |    |    |  |
| 7 |    |    |    |                                                                                                                 | bn         |     |    |    |           |    |    |  |
| 7 | bk | wh | av | an                                                                                                              | rd         | bu  | ve | bn | pu        | or | no |  |

| 7  | bk    | wh    | gy   | gn    | rd  | bu   | ye     | bn    | pu     | or     | no              |
|----|-------|-------|------|-------|-----|------|--------|-------|--------|--------|-----------------|
| GB | black | white | grey | green | red | blue | yellow | brown | purple | orange | not<br>occupied |