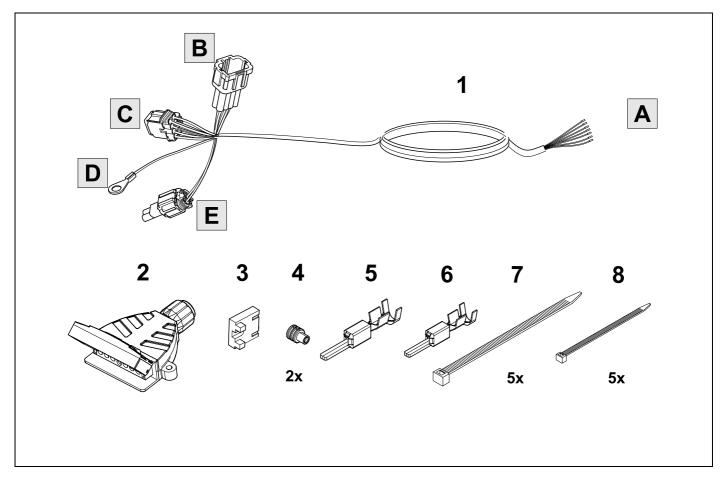

TOOLS

2

1

| 6 |    |    |    | res and the second s | <b>O</b> - | ⇒ 7 |    |    |           |    |    |  |
|---|----|----|----|-----------------------------------------------------------------------------------------------------------------|------------|-----|----|----|-----------|----|----|--|
| 1 |    |    |    |                                                                                                                 | уе         |     |    |    | $\square$ |    |    |  |
| 2 |    |    |    |                                                                                                                 | bk         |     |    |    |           |    |    |  |
| 3 |    |    |    |                                                                                                                 | wh         |     |    |    | ÷         |    |    |  |
| 4 |    |    |    |                                                                                                                 | gn         |     |    |    | $\square$ |    |    |  |
| 5 |    |    |    |                                                                                                                 | bu         |     |    |    |           |    |    |  |
| 6 |    |    |    |                                                                                                                 | rd         |     |    |    | Stop      |    |    |  |
| 7 |    |    |    |                                                                                                                 | bn         |     |    |    |           |    |    |  |
| 7 | bk | wh | av | an                                                                                                              | rd         | bu  | ve | bn | pu        | or | no |  |

| 7  | bk    | wh    | gy   | gn    | rd  | bu   | ye     | bn    | pu     | or     | no              |
|----|-------|-------|------|-------|-----|------|--------|-------|--------|--------|-----------------|
| GB | black | white | grey | green | red | blue | yellow | brown | purple | orange | not<br>occupied |