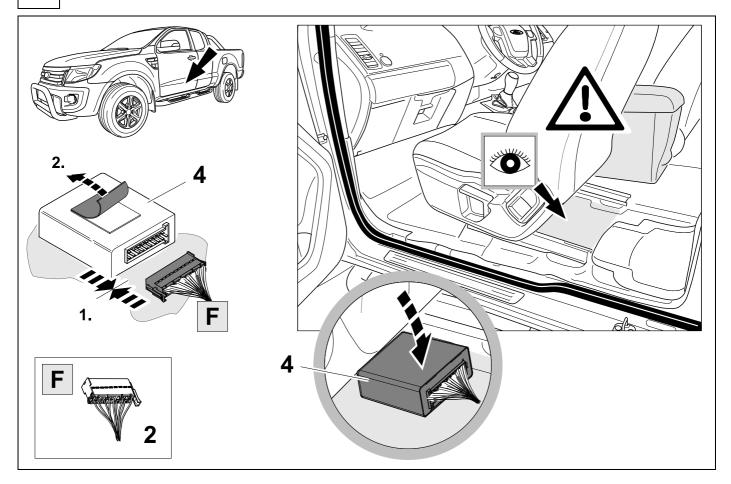

nt instructions found in the current repair manuals must be followed. It must be ensured that the vehicle is technically suitable for the installation of a trailer hitch.



# **KIT**



# **TOOLS**















| 1 | ye | $\triangleleft$     |
|---|----|---------------------|
| 2 | bk | 1 3<br>2 4 <b>R</b> |
| 3 | wh | ÷                   |
| 4 | gn | ightharpoonup       |
| 5 | bu |                     |
| 6 | rd | Stop                |
| 7 | bn |                     |

| 6  | bk    | wh    | gy   | gn    | rd  | bu   | ye     | bn    | pu     | or     | no              |
|----|-------|-------|------|-------|-----|------|--------|-------|--------|--------|-----------------|
| GB | black | white | grey | green | red | blue | yellow | brown | purple | orange | not<br>occupied |















































ITBL038-280915B8 10 / 12



## 17 CHECK ALL LIGHTING FUNCTIONS



### 18 CHECK BULB OUT DETECTION



ITBL038-280915B8 11 / 12









**21** 



GB

Subject to change in terms of construction, equipment and colour, and may contain errors.

The information and illustrations are non-binding.

ITBL038-280915B8 12 / 12