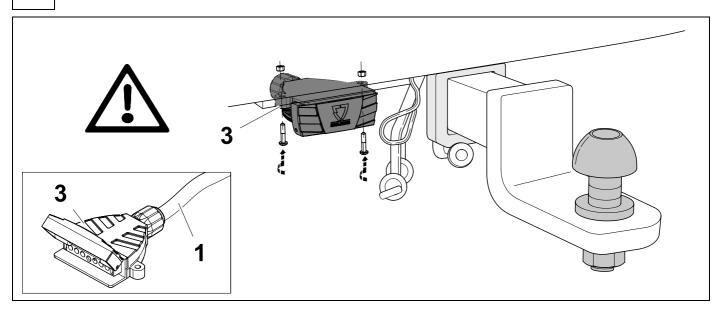

# FORD Ranger With trailer preparation

04/14 >> 07/15

#### **ITBL038**



#### Installation instructions

#### Reference:

GB

The following information must be reviewed before beginning the assembly:

The installation instructions are to be thoroughly read.

The installation should be carried out by qualified personnel with the relevant technical knowledge. The vehicle manufacturers' current technical notices and information on retrofitting must be followed. The removal and replacement instructions found in the current repair manuals must be followed. It must be ensured that the vehicle is technically suitable for the installation of a trailer hitch.



# **KIT**



# **TOOLS**















| 1 | ye | $\triangleleft$     |
|---|----|---------------------|
| 2 | bk | 1 3<br>2 4 <b>R</b> |
| 3 | wh | ÷                   |
| 4 | gn | ightharpoonup       |
| 5 | bu |                     |
| 6 | rd | Stop                |
| 7 | bn |                     |

| 6  | bk    | wh    | gy   | gn    | rd  | bu   | ye     | bn    | pu     | or     | no              |
|----|-------|-------|------|-------|-----|------|--------|-------|--------|--------|-----------------|
| GB | black | white | grey | green | red | blue | yellow | brown | purple | orange | not<br>occupied |















































ITBL038-280915B8 10 / 12



## 17 CHECK ALL LIGHTING FUNCTIONS



### 18 CHECK BULB OUT DETECTION



ITBL038-280915B8 11 / 12









**21** 



GB

Subject to change in t