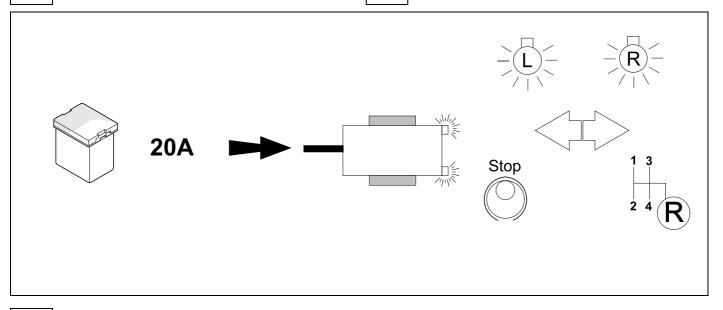

.



# **KIT**



# **TOOLS**















| 1 | ye | $\triangleleft$     |
|---|----|---------------------|
| 2 | bk | 1 3<br>2 4 <b>R</b> |
| 3 | wh | ÷                   |
| 4 | gn | ightharpoonup       |
| 5 | bu |                     |
| 6 | rd | Stop                |
| 7 | bn |                     |

| 6  | bk    | wh    | gy   | gn    | rd  | bu   | ye     | bn    | pu     | or     | no              |
|----|-------|-------|------|-------|-----|------|--------|-------|--------|--------|-----------------|
| GB | black | white | grey | green | red | blue | yellow | brown | purple | orange | not<br>occupied |















































ITBL038-280915B8 10 / 12



## 17 CHECK ALL LIGHTING FUNCTIONS



### 18 CHECK BULB OUT DETECTION



ITBL038-280915B8 11 / 12









**21** 



GB

Subject to change in terms of construction, equipment and colour, and may contain errors.

The information and illustrations are non-binding.

ITBL038-280915B8 12 / 12