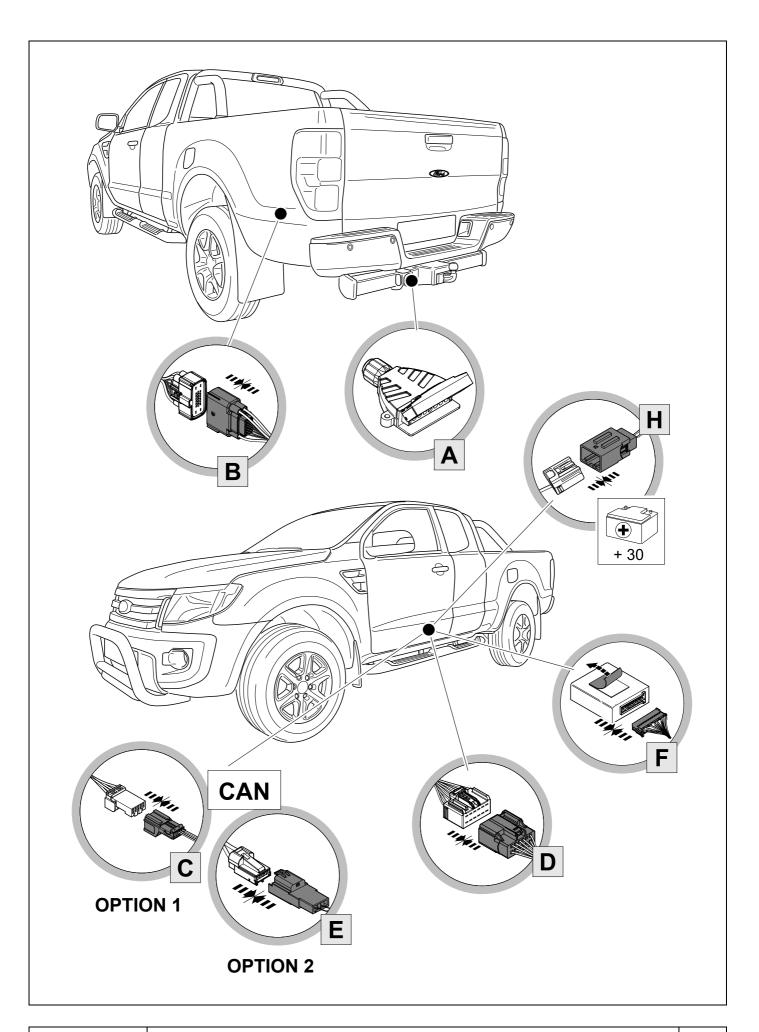

# **KIT**

# **TOOLS**

| 1 | ye | $\triangleleft$     |
|---|----|---------------------|
| 2 | bk | 1 3<br>2 4 <b>R</b> |
| 3 | wh | ÷                   |
| 4 | gn | ightharpoonup       |
| 5 | bu |                     |
| 6 | rd | Stop                |
| 7 | bn |                     |

| 6  | bk    | wh    | gy   | gn    | rd  | bu   | ye     | bn    | pu     | or     | no              |
|----|-------|-------|------|-------|-----|------|--------|-------|--------|--------|-----------------|
| GB | black | white | grey | green | red | blue | yellow | brown | purple | orange | not<br>occupied |