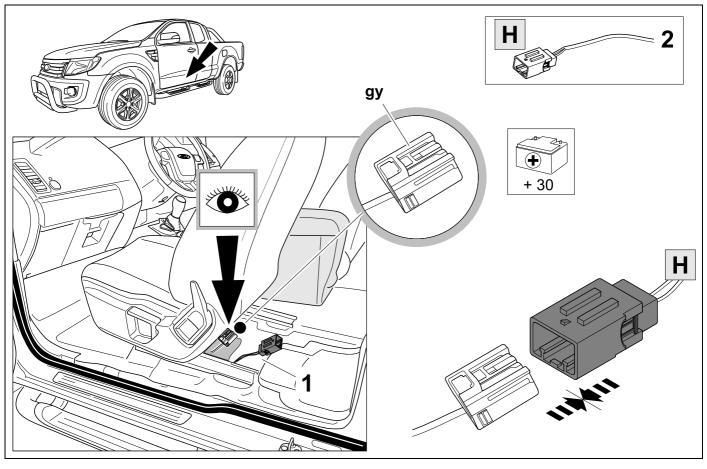

the current repair manuals must be followed. It must be ensured that the vehicle is technically suitable for the installation of a trailer hitch.



# **KIT**



# **TOOLS**















| 1 | ye | $\triangleleft$     |
|---|----|---------------------|
| 2 | bk | 1 3<br>2 4 <b>R</b> |
| 3 | wh | ÷                   |
| 4 | gn | ightharpoonup       |
| 5 | bu |                     |
| 6 | rd | Stop                |
| 7 | bn |                     |

| 6  | bk    | wh    | gy   | gn    | rd  | bu   | ye     | bn    | pu     | or     | no              |
|----|-------|-------|------|-------|-----|------|--------|-------|--------|--------|-----------------|
| GB | black | white | grey | green | red | blue | yellow | brown | purple | orange | not<br>occupied |















































ITBL038-280915B8 10 / 12



## 17 CHECK ALL LIGHTING FUNCTIONS



### 18 CHECK BULB OUT DETECTION



ITBL038-280915B8 11 / 12









**21** 



GB

Subject to change in terms of construction, equipment and colour, and may contain errors.

The information and illustrations are non-binding.

ITBL038-280915B8 12 / 12