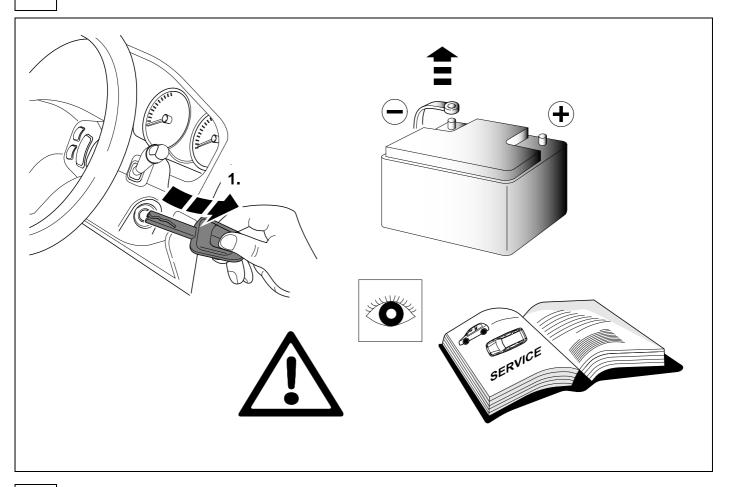

#### Reference:

GB

The following information must be reviewed before beginning the assembly:

The installation instructions are to be thoroughly read.

The installation should be carried out by qualified personnel with the relevant technical knowledge. The vehicle manufacturers' current technical notices and information on retrofitting must be followed. The removal and replacement instructions found in the current repair manuals must be followed. It must be ensured that the vehicle is technically suitable for the installation of a trailer hitch.