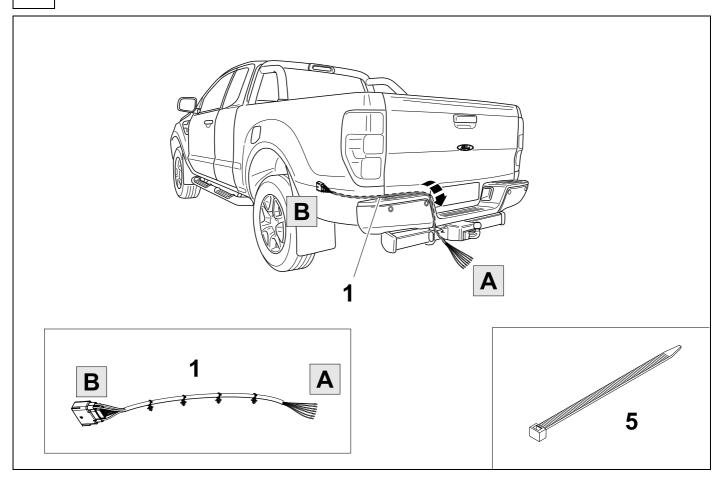

# FORD Ranger With trailer preparation

04/14 >> 07/15

#### **ITBL038**



#### Installation instructions

#### Reference:

GB

The following information must be reviewed before beginning the assembly:

The installation instructions are to be thoroughly read.

The installation should be carried out by qualified personnel with the relevant technical knowledge. The vehicle manufacturers' current technical notices and information on retrofitting must be followed. The removal and replacement instructions found in the current repair manuals must be followed. It must be ensured that the vehicle is technically suitable for the installation of a trailer hitch.



# **KIT**



# **TOOLS**















| 1 | ye | $\triangleleft$     |
|---|----|---------------------|
| 2 | bk | 1 3<br>2 4 <b>R</b> |
| 3 | wh | ÷                   |
| 4 | gn | ightharpoonup       |
| 5 | bu |                     |
| 6 | rd | Stop                |
| 7 | bn |                     |

| 6  | bk    | wh    | gy   | gn    | rd  | bu   | ye     | bn    | pu     | or     | no              |
|----|-------|-------|------|-------|-----|------|--------|-------|--------|--------|-----------------|
| GB | black | white | grey | green | red | blue | yellow | brown | purple | orange | not<br>occupied |















































ITBL038-280915B8 10 / 12



## 17 CHECK ALL LIGHTING FUNCTIONS



### 18 CHECK BULB OUT DETECTION



ITBL038-280915B8 11 / 12









**21** 



GB

Subject to chang