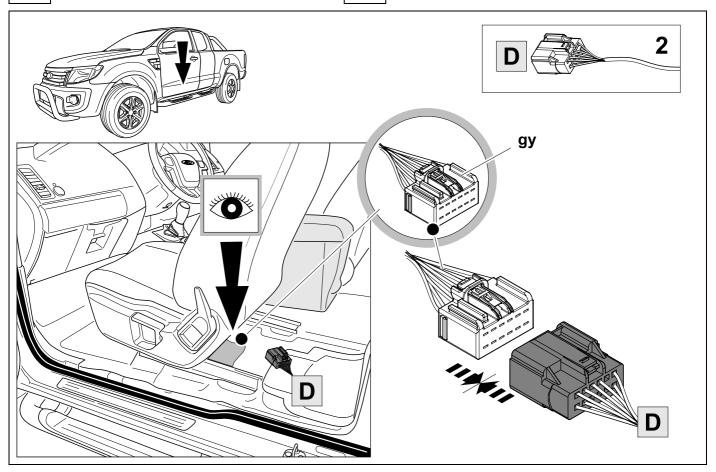

ment instructions found in the current repair manuals must be followed. It must be ensured that the vehicle is technically suitable for the installation of a trailer hitch.



# **KIT**



# **TOOLS**















| 1 | ye | $\triangleleft$     |
|---|----|---------------------|
| 2 | bk | 1 3<br>2 4 <b>R</b> |
| 3 | wh | ÷                   |
| 4 | gn | ightharpoonup       |
| 5 | bu |                     |
| 6 | rd | Stop                |
| 7 | bn |                     |

| 6  | bk    | wh    | gy   | gn    | rd  | bu   | ye     | bn    | pu     | or     | no              |
|----|-------|-------|------|-------|-----|------|--------|-------|--------|--------|-----------------|
| GB | black | white | grey | green | red | blue | yellow | brown | purple | orange | not<br>occupied |















































ITBL038-280915B8 10 / 12



## 17 CHECK ALL LIGHTING FUNCTIONS



### 18 CHECK BULB OUT DETECTION



ITBL038-280915B8 11 / 12









**21** 



GB

Subject to change in terms of construction, equipment and colour, and may contain errors.

The information and illustrations are non-binding.

ITBL038-280915B8 12 / 12