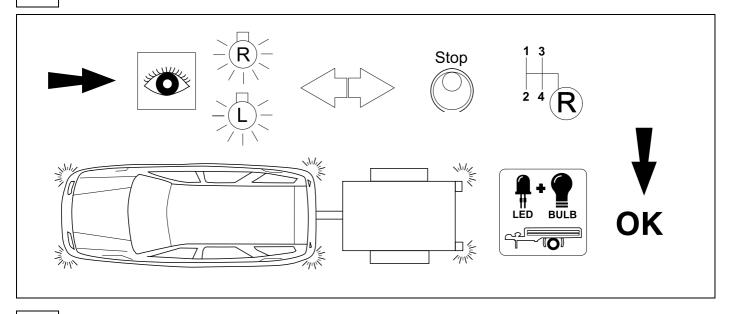

cle is technically suitable for the installation of a trailer hitch.



# **KIT**



# **TOOLS**















| 1 | ye | $\triangleleft$     |
|---|----|---------------------|
| 2 | bk | 1 3<br>2 4 <b>R</b> |
| 3 | wh | ÷                   |
| 4 | gn | ightharpoonup       |
| 5 | bu |                     |
| 6 | rd | Stop                |
| 7 | bn |                     |

| 6  | bk    | wh    | gy   | gn    | rd  | bu   | ye     | bn    | pu     | or     | no              |
|----|-------|-------|------|-------|-----|------|--------|-------|--------|--------|-----------------|
| GB | black | white | grey | green | red | blue | yellow | brown | purple | orange | not<br>occupied |















































ITBL038-280915B8 10 / 12



## 17 CHECK ALL LIGHTING FUNCTIONS



### 18 CHECK BULB OUT DETECTION



ITBL038-280915B8 11 / 12









**21** 



GB

Subject to change in terms of construction, equipment and colour, and may contain errors.

The information and illustrations are non-binding.

ITBL038-280915B8 12 / 12