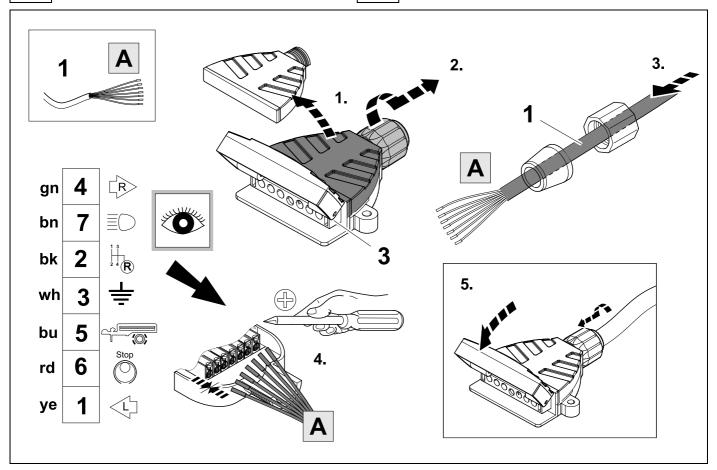

# **TOOLS**

| 1 | ye | $\triangleleft$     |
|---|----|---------------------|
| 2 | bk | 1 3<br>2 4 <b>R</b> |
| 3 | wh | ÷                   |
| 4 | gn | ightharpoonup       |
| 5 | bu |                     |
| 6 | rd | Stop                |
| 7 | bn |                     |

| 6  | bk    | wh    | gy   | gn    | rd  | bu   | ye     | bn    | pu     | or     | no              |
|----|-------|-------|------|-------|-----|------|--------|-------|--------|--------|-----------------|
| GB | black | white | grey | green | red | blue | yellow | brown | purple | orange | not<br>occupied |