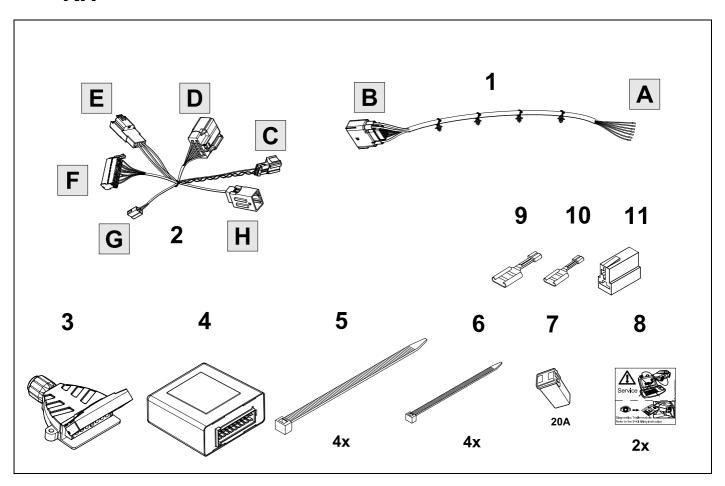

# FORD Ranger With trailer preparation

04/14 >> 07/15

#### **ITBL038**



#### Installation instructions

#### Reference:

GB

The following information must be reviewed before beginning the assembly:

The installation instructions are to be thoroughly read.

The installation should be carried out by qualified personnel with the relevant technical knowledge. The vehicle manufacturers' current technical notices and information on retrofitting must be followed. The removal and replacement instructions found in the current repair manuals must be followed. It must be ensured that the vehicle is technically suitable for the installation of a trailer hitch.



# **KIT**



# **TOOLS**















| 1 | ye | $\triangleleft$     |
|---|----|---------------------|
| 2 | bk | 1 3<br>2 4 <b>R</b> |
| 3 | wh | ÷                   |
| 4 | gn | ightharpoonup       |
| 5 | bu |                     |
| 6 | rd | Stop                |
| 7 | bn |                     |

| 6  | bk    | wh    | gy   | gn    | rd  | bu   | ye     | bn    | pu     | or     | no              |
|----|-------|-------|------|-------|-----|------|--------|-------|--------|--------|-----------------|
| GB | black | white | grey | green | red | blue | yellow | brown | purple | orange | not<br>occupied |















































ITBL038-280915B8 10 / 12



## 17 CHECK ALL LIGHTING FUNCTIONS



### 18 CHECK BULB OUT DETECTION



ITBL038-280915B8 11 / 12









**21** 



G