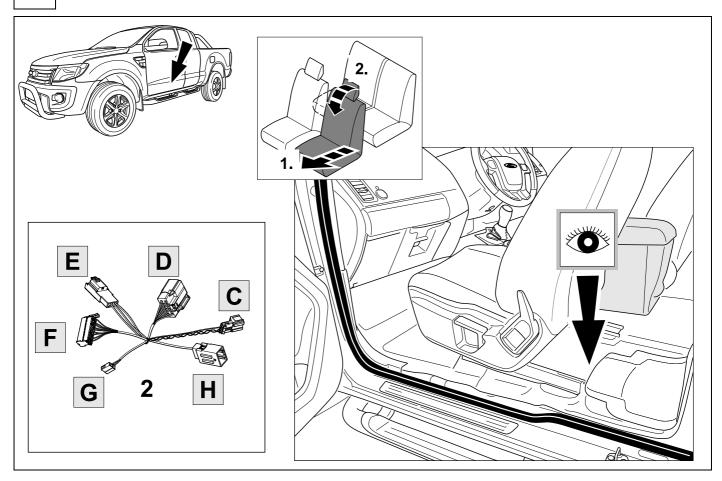

eplacement instructions found in the current repair manuals must be followed. It must be ensured that the vehicle is technically suitable for the installation of a trailer hitch.



# **KIT**



# **TOOLS**















| 1 | ye | $\triangleleft$     |
|---|----|---------------------|
| 2 | bk | 1 3<br>2 4 <b>R</b> |
| 3 | wh | ÷                   |
| 4 | gn | ightharpoonup       |
| 5 | bu |                     |
| 6 | rd | Stop                |
| 7 | bn |                     |

| 6  | bk    | wh    | gy   | gn    | rd  | bu   | ye     | bn    | pu     | or     | no              |
|----|-------|-------|------|-------|-----|------|--------|-------|--------|--------|-----------------|
| GB | black | white | grey | green | red | blue | yellow | brown | purple | orange | not<br>occupied |















































ITBL038-280915B8 10 / 12



## 17 CHECK ALL LIGHTING FUNCTIONS



### 18 CHECK BULB OUT DETECTION



ITBL038-280915B8 11 / 12









**21** 



GB

Subject to change in terms of construction, equipment and colour, and may contain errors.

The information and illustrations are non-binding.

ITBL038-280915B8 12 / 12