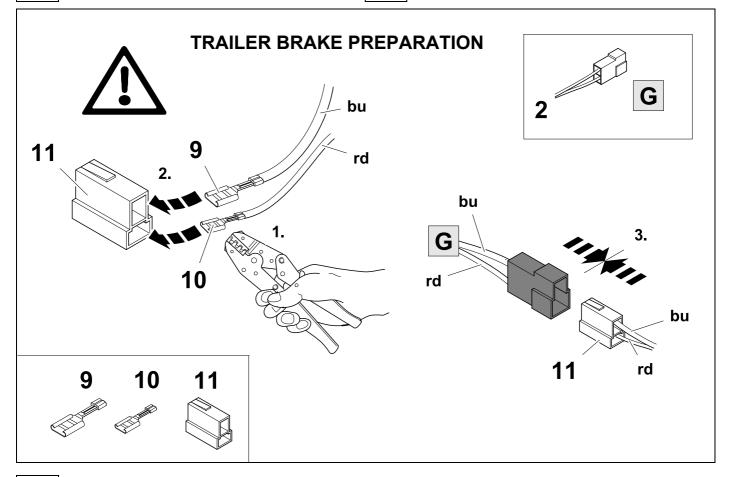

# **TOOLS**

| 1 | ye | $\triangleleft$     |
|---|----|---------------------|
| 2 | bk | 1 3<br>2 4 <b>R</b> |
| 3 | wh | ÷                   |
| 4 | gn | ightharpoonup       |
| 5 | bu |                     |
| 6 | rd | Stop                |
| 7 | bn |                     |