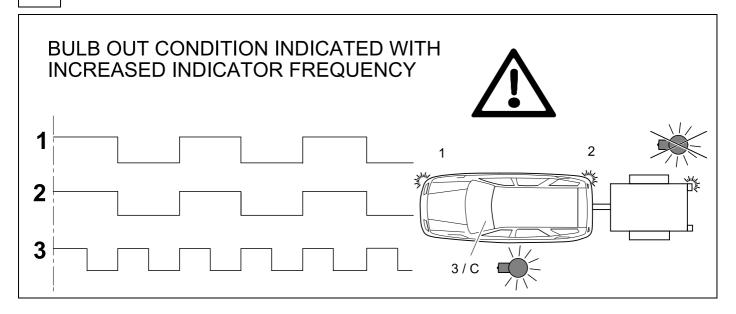

### 18 CHECK BULB OUT DETECTION

ITBL038-280915B8 11 / 12

**21** 

GB

Subject to change in terms of construction, equipment and colour, and may contain errors.

The information and illustrations are non-binding.