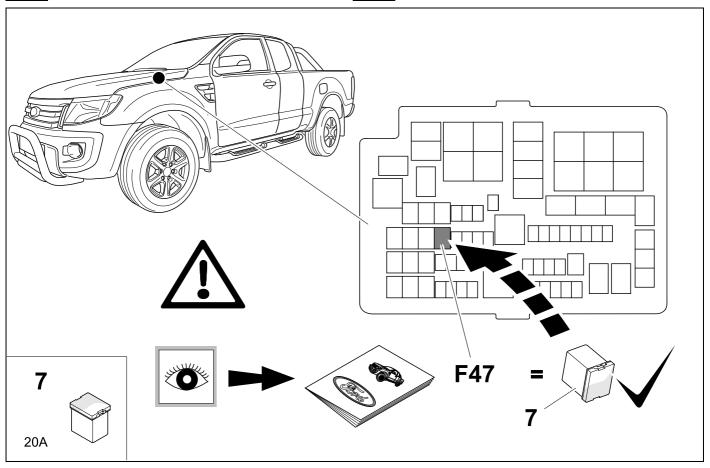

current repair manuals must be followed. It must be ensured that the vehicle is technically suitable for the installation of a trailer hitch.



# **KIT**



# **TOOLS**















| 1 | ye | $\triangleleft$     |
|---|----|---------------------|
| 2 | bk | 1 3<br>2 4 <b>R</b> |
| 3 | wh | ÷                   |
| 4 | gn | ightharpoonup       |
| 5 | bu |                     |
| 6 | rd | Stop                |
| 7 | bn |                     |

| 6  | bk    | wh    | gy   | gn    | rd  | bu   | ye     | bn    | pu     | or     | no              |
|----|-------|-------|------|-------|-----|------|--------|-------|--------|--------|-----------------|
| GB | black | white | grey | green | red | blue | yellow | brown | purple | orange | not<br>occupied |















































ITBL038-280915B8 10 / 12



## 17 CHECK ALL LIGHTING FUNCTIONS



### 18 CHECK BULB OUT DETECTION



ITBL038-280915B8 11 / 12









**21** 



GB

Subject to change in terms of construction, equipment and colour, and may contain errors.

The information and illustrations are non-binding.

ITBL038-280915B8 12 / 12