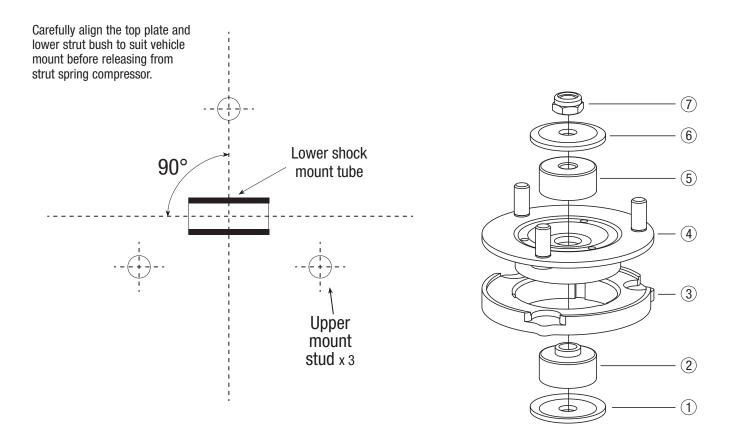

- Use newly supplied bushes and washers during re-assembly. Assemble in the order shown below.
- Ensure top nut is tightened fully with coil still compressed by a strut spring compressor.

Warranty will be voided by damage or failure caused by incorrect procedure. Before proceeding to install strut mounts please fully read guidelines above and ensure that necessary tools are on hand.