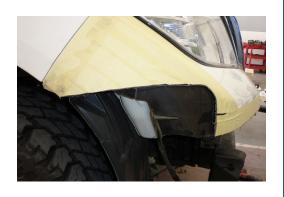

9. Trim guard liners along line as shown and remove square section adjacent to edge of bumper as shown.

10. Remove steel bumper bar reinforcement.

11. Install chassis bracket as shown.

NOTE: Before tightening bolt **A**. check for clearance with radiator. If required use extra washers supplied under head of bolt to provide clearance.

NOTE: Before tightening, adjust bull bar mounts so that the mounting faces for the bar are 815mm apart and centralised to vehicle.

12. Install winch cradle as shown.

- 13. If winch is being installed, refer to winch installation instructions, Pages 6 7.
- 14. Unwrap bull bar. Check over riders and light assemblies are tight in bull bar before installation.
- 15. Fit bull bar to chassis brackets using M12 bolts, flat washers, spring washers and nuts provided.