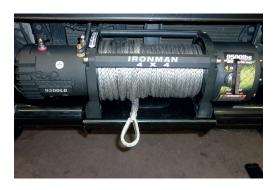

## **Winch Installation**

 Bolt winch to cradle with gearbox to the left hand side of vehicle and cable spooling from bottom of the cable drum using bolts and washers provided.

NOTE: Center section of bumper bar will need to be cut away to allow clearance for the winch.

2. Bolt fairlead to recess in front of bull bar using bolts, washers and nuts provided.

- 3. Fit bull bar to vehicle referring to steps 15 17 of bull bar fitting instructions.
- 4. Mount control box in desired location.

5. Connect three colour coded cables to the corresponding poles on winch motor.

12. Connect the thin black earth wire and negative battery cable to the earth connection on the opposite side of winch motor.