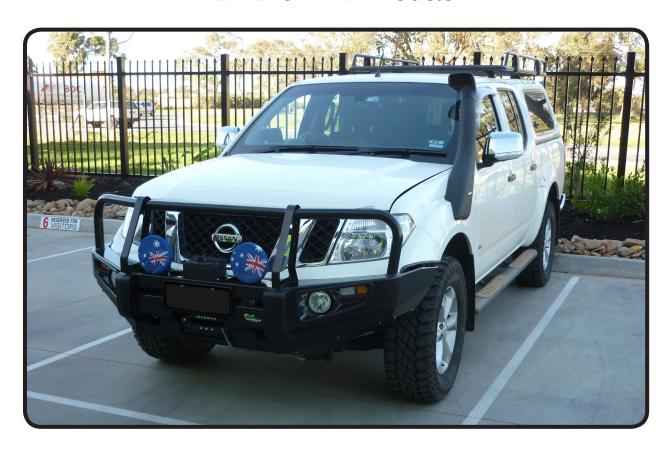

# INSTALLATION GUIDE

## **BBT042/ BBC042/ BBCD042**

NISSAN NAVARA D40 V6 2010+ STX & PATHFINDER R51 2010+ 2WD & 4WD Models

- Ironman 4x4 BBT/ BBC/ BBCD042 Bull Bars fit to a Nissan Navara D40 STX & Pathfinder R51.
  - Does not fit pre-2010.
- It will take about 4 hours to install.