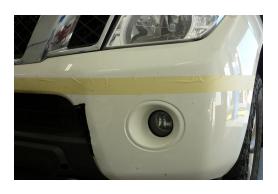

NOTE: If your bumper bar has a recessed line across the front, the bull bar will NOT fit your vehicle.

4. Cut along line and remove lower section of bumper.

- 5. Trim plastic bumper bar reinforcement level with bumper cut.
- 6. Place cutting template onto end of bumper as shown and mark cut line.

NOTE: The cutting template is located on the last two pages of this installation guide.

7. Cut along line marked and repeat on other side of vehicle.

8. Install pinch weld to cuts on ends of bumper bar.