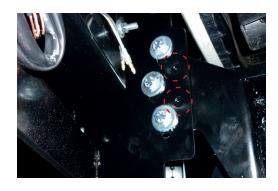

9. Trim guard liners along line as shown and remove square section adjacent to edge of bumper as shown.

10. Remove steel bumper bar reinforcement.

11. Install chassis bracket as shown.

NOTE: Before tightening bolt **A**. check for clearance with radiator. If required use extra washers supplied under head of bolt to provide clearance.

NOTE: Before tightening, adjust bull bar mounts so that the mounting faces for the bar are 815mm apart and centralised to vehicle.

12. Install winch cradle as shown.

- 13. If winch is being installed, refer to winch installation instructions, Pages 6 7.
- 14. Unwrap bull bar. Check over riders and light assemblies are tight in bull bar before installation.
- 15. Fit bull bar to chassis brackets using M12 bolts, flat washers, spring washers and nuts provided.