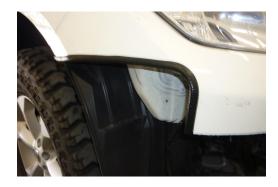

- 16. Align bull bar with vehicle and tighten all bolts.
- 17. Once bar is aligned with vehicle and tightened drill through pinning holes between bull bar and chassis bracket and secure with bolts, washers and nuts provided.

- 18. Connect park lights, indicators and fog lights as per wiring diagrams at the back of fitting instruction manual.
- 19. Fit protection plates to underneath of bull bar using M8 bolts, spring washers and flat washers provided.