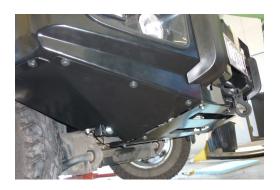

- 18. Connect park lights, indicators and fog lights as per wiring diagrams at the back of fitting instruction manual.
- 19. Fit protection plates to underneath of bull bar using M8 bolts, spring washers and flat washers provided.