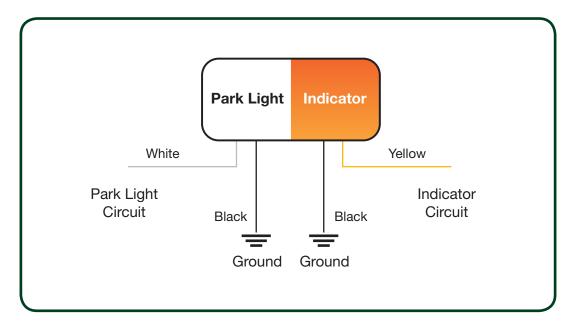

### **PARK LIGHT & INDICATOR**

Drawn October 2012

MIJET ARCH

HEADIGHT To Front RIGHT SIDE OF PAGE **CUT OUT TEMPLATE** CUT