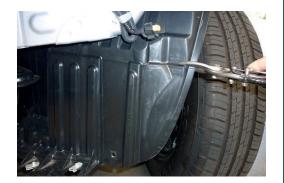

NOTE: If your bumper bar has a recessed line across the front, the bull bar will NOT fit your vehicle.

4. Cut along line and remove lower section of bumper.

- 5. Trim plastic bumper bar reinforcement level with bumper cut.
- 6. Place cutting template onto end of bumper as shown and mark cut line.

NOTE: The cutting template is located on the last two pages of this installation guide.

7. Cut along line marked and repeat on other side of vehicle.

8. Install pinch weld to cuts on ends of bumper bar.

9. Trim guard liners along line as shown and remove square section adjacent to edge of bumper as shown.

10. Remove steel bumper bar reinforcement.

11. Install chassis bracket as shown.

NOTE: Before tightening bolt **A**. check for clearance with radiator. If required use extra washers supplied under head of bolt to provide clearance.