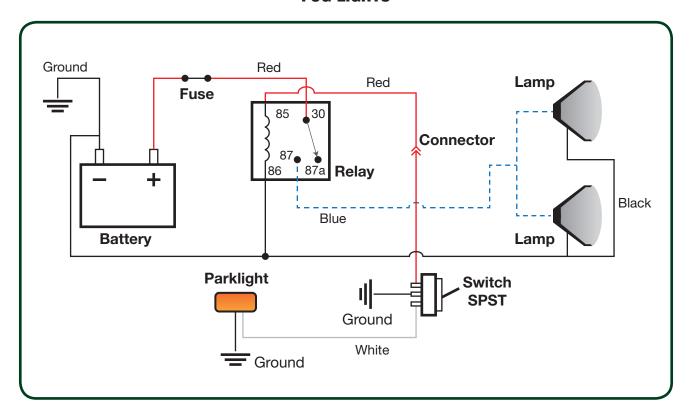

### **PARK LIGHT & INDICATOR**

Drawn October 2012

MIJET ARCH

HEADIGHT To Front RIGHT SIDE OF PAGE **CUT OUT TEMPLATE** CUT