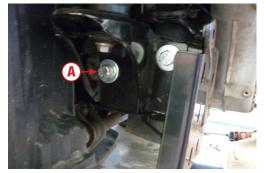

9. Trim guard liners along line as shown and remove square section adjacent to edge of bumper as shown.

10. Remove steel bumper bar reinforcement.

11. Install chassis bracket as shown.

NOTE: Before tightening bolt **A**. check for clearance with radiator. If required use extra washers supplied under head of bolt to provide clearance.