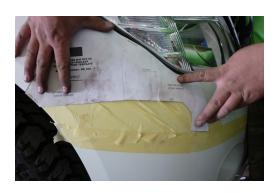

NOTE: This product has been tested for air bag compatibility and therefore the mounting system MUST NOT be modified

- 1. Before installation check bull bar application is compatible with your vehicle.
- 2. Remove all mounting hardware holding lower section of front bumper bar to vehicle.
- 3. Mask cut line across bumper bar as shown.

NOTE: If your bumper bar has a recessed line across the front, the bull bar will NOT fit your vehicle.

4. Cut along line and remove lower section of bumper.

- 5. Trim plastic bumper bar reinforcement level with bumper cut.
- 6. Place cutting template onto end of bumper as shown and mark cut line.