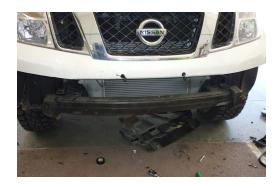

NOTE: This product has been tested for air bag compatibility and therefore the mounting system MUST NOT be modified

- 1. Before installation check bull bar application is compatible with your vehicle.
- 2. Remove all mounting hardware holding lower section of front bumper bar to vehicle.
- 3. Mask cut line across bumper bar as shown.

NOTE: The cutting template is located on the last two pages of this installation guide.

7. Cut along line marked and repeat on other side of vehicle.

8. Install pinch weld to cuts on ends of bumper bar.