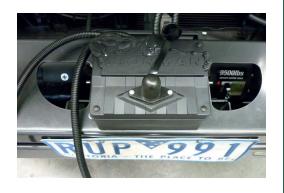

## **Winch Installation**

 Bolt winch to cradle with gearbox to the left hand side of vehicle and cable spooling from bottom of the cable drum using bolts and washers provided.

NOTE: Center section of bumper bar will need to be cut away to allow clearance for the winch.