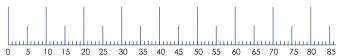

## NISSAN NAVARA D40 STX V6 IRONMAN 4X4 BULLBAR BUMPER CUTTING TEMPLATE

Suit Part Number: BB\_042

+61 3 9532 1111 1300 731 137

www.ironman4x4.com

LEFT SIDE OF PAGE
CUT OUT TEMPLATE

CUT

А3

Use ruler to check printing scale, and when joining multiple pages.

Drawn October 2012

MIJET ARCH

HEADIGHT To Front RIGHT SIDE OF PAGE **CUT OUT TEMPLATE** CUT