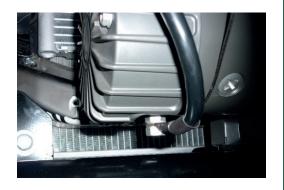

15. Attach breather hose to barb fitting on winch motor. Run hose to the highest available point in engine bay and cable tie in position. Cable tie hose away from any sharp, hot or moving objects.