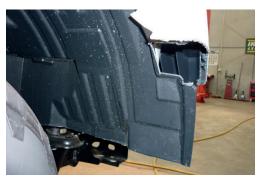

9. Trim guard liners along line as shown and remove square section adjacent to edge of bumper as shown.

10. Remove steel bumper bar reinforcement.

11. Install chassis bracket as shown.

NOTE: Before tightening bolt **A**. check for clearance with radiator. If required use extra washers supplied under head of bolt to provide clearance.