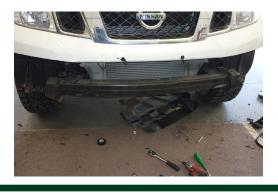

## **Winch Installation**

 Bolt winch to cradle with gearbox to the left hand side of vehicle and cable spooling from bottom of the cable drum using bolts and washers provided.

NOTE: Center section of bumper bar will need to be cut away to allow clearance for the winch.

2. Bolt fairlead to recess in front of bull bar using bolts, washers and nuts provided.

- 3. Fit bull bar to vehicle referring to steps 15 17 of bull bar fitting instructions.
- 4. Mount control box in desired location.