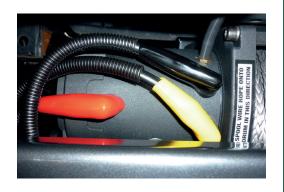

5. Connect three colour coded cables to the corresponding poles on winch motor.

12. Connect the thin black earth wire and negative battery cable to the earth connection on the opposite side of winch motor.

- 13. Run the positive and negative battery cables into the engine bay taking care to secure cables away from any sharp or moving objects.
- 14. Connect positive and negative battery cables main battery of vehicle (Not Auxilliary Battery).