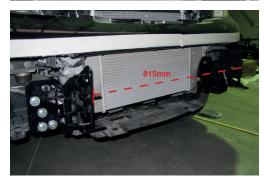

NOTE: Before tightening, adjust bull bar mounts so that the mounting faces for the bar are 815mm apart and centralised to vehicle.

12. Install winch cradle as shown.

- 13. If winch is being installed, refer to winch installation instructions, Pages 6 7.
- 14. Unwrap bull bar. Check over riders and light assemblies are tight in bull bar before installation.
- 15. Fit bull bar to chassis brackets using M12 bolts, flat washers, spring washers and nuts provided.