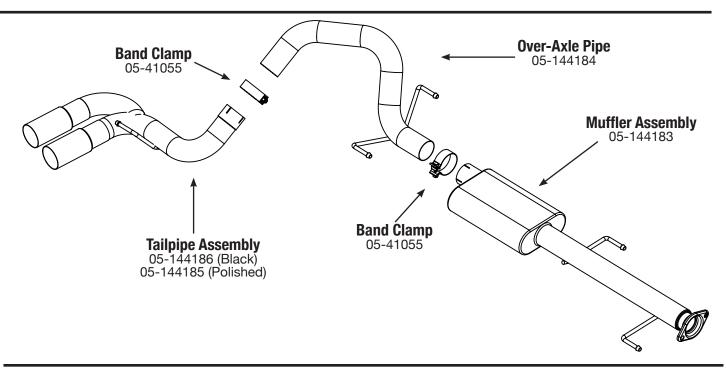

- **Step 1:** (Read instructions prior to installation.) Remove your stock exhaust up to the catalytic converter from the rear of your vehicle, working your way forward. Take caution not to damage the factory hardware and isolation mounts as they will be reused. (It is recommended to not fully tighten the clamps until the entire system has been installed.)
- **Step 2:** For faster installation, spread the pieces of the exhaust alongside of your vehicle according to the diagram shown above.
- **Step 3:** Install the muffler assembly onto the stock y-pipe using the stock bolts, gaskets, and factory isolation mounts. (Use a jack stand to support the muffler assembly.)
- Step 4: Using the provided hardware, slide a clamp onto one end of the muffler assembly and proceed to insert the over axle pipe into the muffler assembly.
- **Step 5:** Using the provided hardware, slide a clamp onto the tailpipe assembly and proceed to insert the tailpipe into the over-axle assembly.
- **Step 6:** Place the tip at desired position, do not fully tighten.
- **Step 7:** Adjust and straighten out the exhaust. You can now begin to tighten down your exhaust, beginning at the front flange and working your way back.
- **Step 8:** Your installation is now complete. It is recommended to re-tighten all exhaust components after 50 100 miles.