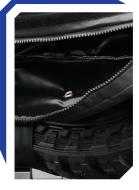

Heavy Duty YKK Zip

Easy empty base

caravan and camper spares.

Fully Adiustable Harness System

Drainage Eyelet

50mm guick-fit harness system for easy installation and removal

Your rubbish is secure with a YKK Chunky zip and double, reinforced sides. The Rear Wheel Bin comes with a stainless steel drainage eyelet to release any fluids, a quick-fit, 50mm harness system that can be installed and removed in 30 seconds and will fit any tyre size including

- YKK chunky zip & slider around base with securing Velcro to allow easy emptying of the bag
- Stainless steel drainage eyelet to release any liquids
- YKK chunky zip & slider
- Double reinforced sides for extra protection
- Manufactured from heavy duty 1680 Denier Oxford Nylon with PVC backing
- Quick-fit design that can be installed and removed in 30 seconds
- Fully adjustable harness system that fits any tyre size