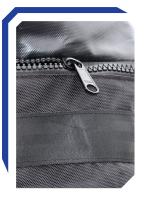

Heavy Duty YKK Zip

Easy empty base

caravan and camper spares.

Fully Adiustable Harness System

Drainage Eyelet

50mm guick-fit harness system for easy installation and removal

Your rubbish is secure with a YKK Chunky zip and double, reinforced sides. The Rear Wheel Bin comes with a stainless steel drainage eyelet to release any fluids, a quick-fit, 50mm harness system that can be installed and removed in 30 seconds and will fit any tyre size including

- YKK chunky zip & slider around base with securing Velcro to allow easy emptying of the bag
- Stainless steel drainage eyelet to release any liquids
- YKK chunky zip & slider
- Double reinforced sides for extra protection
- Manufactured from heavy duty 1680 Denier Oxford Nylon with PVC backing
- Quick-fit design that can be installed and removed in 30 seconds
- Fully adjustable harness system that fits any tyre size