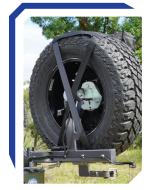

Heavy Duty YKK Zip

Easy empty base

caravan and camper spares.

Fully Adiustable Harness System

Drainage Eyelet

50mm guick-fit harness system for easy installation and removal

Your rubbish is secure with a YKK Chunky zip and double, reinforced sides. The Rear Wheel Bin comes with a stainless steel drainage eyelet to release any fluids, a quick-fit, 50mm harness system that can be installed and removed in 30 seconds and will fit any tyre size including

'Quick Fit' Harness

Cross Strap

**Main Compartment Dimensions: 60** (H) x **40** (W) x **20** (D)