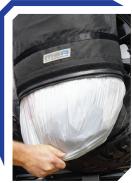

Heavy Duty YKK Zip

Easy empty base

caravan and camper spares.

Fully Adiustable Harness System

Drainage Eyelet

50mm guick-fit harness system for easy installation and removal

Your rubbish is secure with a YKK Chunky zip and double, reinforced sides. The Rear Wheel Bin comes with a stainless steel drainage eyelet to release any fluids, a quick-fit, 50mm harness system that can be installed and removed in 30 seconds and will fit any tyre size including

- YKK chunky zip & slider around base with securing Velcro to allow easy emptying of the bag
- Stainless steel drainage eyelet to release any liquids
- YKK chunky zip & slider
- Double reinforced sides for extra protection
- Manufactured from heavy duty 1680 Denier Oxford Nylon with PVC backing
- Quick-fit design that can be installed and removed in 30 seconds
- Fully adjustable harness system that fits any tyre size