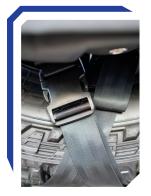

Heavy Duty YKK Zip

Easy empty base

caravan and camper spares.

Fully Adiustable Harness System

Drainage Eyelet

50mm guick-fit harness system for easy installation and removal

Your rubbish is secure with a YKK Chunky zip and double, reinforced sides. The Rear Wheel Bin comes with a stainless steel drainage eyelet to release any fluids, a quick-fit, 50mm harness system that can be installed and removed in 30 seconds and will fit any tyre size including

'Quick Fit' Harness

Cross Strap

**Main Compartment Dimensions: 60** (H) x **40** (W) x **20** (D)