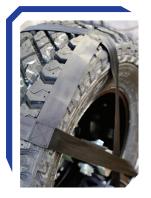

Heavy Duty YKK Zip

Easy empty base

caravan and camper spares.

Fully Adiustable Harness System

Drainage Eyelet

50mm guick-fit harness system for easy installation and removal

Your rubbish is secure with a YKK Chunky zip and double, reinforced sides. The Rear Wheel Bin comes with a stainless steel drainage eyelet to release any fluids, a quick-fit, 50mm harness system that can be installed and removed in 30 seconds and will fit any tyre size including

- YKK chunky zip & slider around base with securing Velcro to allow easy emptying of the bag
- Stainless steel drainage eyelet to release any liquids
- YKK chunky zip & slider
- Double reinforced sides for extra protection
- Manufactured from heavy duty 1680 Denier Oxford Nylon with PVC backing
- Quick-fit design that can be installed and removed in 30 seconds
- Fully adjustable harness system that fits any tyre size