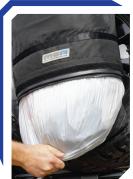

Heavy Duty YKK Zip

Easy empty base

caravan and camper spares.

Fully Adiustable Harness System

Drainage Eyelet

50mm guick-fit harness system for easy installation and removal

Your rubbish is secure with a YKK Chunky zip and double, reinforced sides. The Rear Wheel Bin comes with a stainless steel drainage eyelet to release any fluids, a quick-fit, 50mm harness system that can be installed and removed in 30 seconds and will fit any tyre size including

- YKK chunky zip & slider around base with securing Velcro to allow easy emptying of the bag
- Stainless steel drainage eyelet to release any liquids
- YKK chunky zip & slider
- Double reinforced sides for extra protection
- Manufactured from heavy duty 1680 Denier Oxford Nylon with PVC backing
- Quick-fit design that can be installed and removed in 30 seconds
- Fully adjustable harness system that fits any tyre size