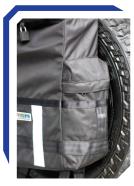

'Anti-drop' Strap

Reinforced Pockets & Base

Lockable Zip
Note: Padlock not included

'Anti-theft' Strap

'Quick Fit' Harness

Heavy Duty Nylon

- Fully adjustable harness system that fits any tyre size
- Lock strap allows for padlocking to the wheel for additional security
- Easy to remove alloy buckles on bag
- Handle on top for easy carry
- One piece main body of bag for additional strength
- Reinforcing straps around main body and under base
- Polypropylene inserts for stiffening to hold the bags shape
- Unique Anti-Drop harness system prevents the bag from sagging behind the vehicle when filled with gear
- Extra zippered and reinforced pockets on each side for storage of smaller items
- Reflective safety strips on the front for high visibility in the dark
- Removable from harness to use around camp
- Drainage eyelet to release any fluids
- Lockable YKK chunky twin zip & sliders
- Manufactured from heavy duty 1680 Denier Oxford Nylon with PVC backing
- Two hanging tabs with stainless steel eyelets for around camp