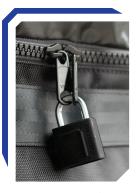

'Anti-drop' Strap

Reinforced Pockets & Base

Lockable Zip
Note: Padlock not included

'Anti-theft' Strap

'Quick Fit' Harness

Heavy Duty Nylon

- Fully adjustable harness system that fits any tyre size
- Lock strap allows for padlocking to the wheel for additional security
- Easy to remove alloy buckles on bag
- Handle on top for easy carry
- One piece main body of bag for additional strength
- Reinforcing straps around main body and under base
- Polypropylene inserts for stiffening to hold the bags shape
- Unique Anti-Drop harness system prevents the bag from sagging behind the vehicle when filled with gear
- Extra zippered and reinforced pockets on each side for storage of smaller items
- Reflective safety strips on the front for high visibility in the dark
- Removable from harness to use around camp
- Drainage eyelet to release any fluids
- Lockable YKK chunky twin zip & sliders
- Manufactured from heavy duty 1680 Denier Oxford Nylon with PVC backing
- Two hanging tabs with stainless steel eyelets for around camp