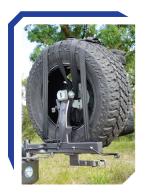

## REMOVABLE REAR WHEEL BAG

PRODUCT

**SERIOUSLY TOUGH STORAGE!** 

MSA 4X4's 54ltr Removable Rear Wheel Bag provides that extra storage facility to free up valuable space inside the vehicle. Perfect for trips where you don't want muddy or wet gear or used recovery gear inside your vehicle on the way back home. As with all MSA 4X4 quality products, everything has been carefully thought of.

'Anti-drop' Strap

Reinforced Pockets & Base

Lockable Zip
Note: Padlock not included

'Anti-theft' Strap

'Quick Fit' Harness

Heavy Duty Nylon

- Fully adjustable harness system that fits any tyre size
- Lock strap allows for padlocking to the wheel for additional security
- Easy to remove alloy buckles on bag
- Handle on top for easy carry
- One piece main body of bag for additional strength
- Reinforcing straps around main body and under base
- Polypropylene inserts for stiffening to hold the bags shape
- Unique Anti-Drop harness system prevents the bag from sagging behind the vehicle when filled with gear
- Extra zippered and reinforced pockets on each side for storage of smaller items
- Reflective safety strips on the front for high visibility in the dark
- Removable from harness to use around camp
- Drainage eyelet to release any fluids
- Lockable YKK chunky twin zip & sliders
- Manufactured from heavy duty 1680 Denier Oxford Nylon with PVC backing
- Two hanging tabs with stainless steel eyelets for around camp