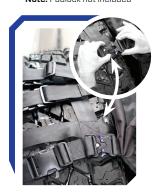

'Anti-drop' Strap

Reinforced Pockets & Base

Lockable Zip
Note: Padlock not included

'Anti-theft' Strap

'Quick Fit' Harness

Heavy Duty Nylon

- Fully adjustable harness system that fits any tyre size
- Lock strap allows for padlocking to the wheel for additional security
- Easy to remove alloy buckles on bag
- Handle on top for easy carry
- One piece main body of bag for additional strength
- Reinforcing straps around main body and under base
- Polypropylene inserts for stiffening to hold the bags shape
- Unique Anti-Drop harness system prevents the bag from sagging behind the vehicle when filled with gear
- Extra zippered and reinforced pockets on each side for storage of smaller items
- Reflective safety strips on the front for high visibility in the dark
- Removable from harness to use around camp
- Drainage eyelet to release any fluids
- Lockable YKK chunky twin zip & sliders
- Manufactured from heavy duty 1680 Denier Oxford Nylon with PVC backing
- Two hanging tabs with stainless steel eyelets for around camp