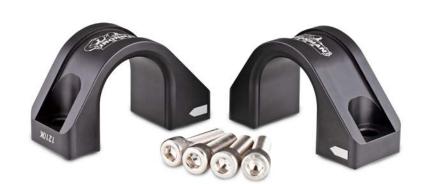

## **Kit Contains:**

- 2 x offset mounting brackets
- 4 x M10 cap head bolts
- 4 x M10 spring washers