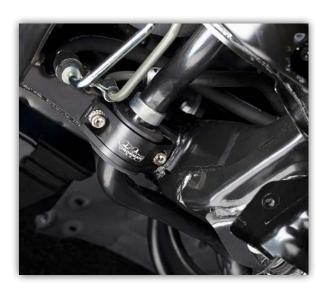

## To Suit Toyota Hilux and Fortuner 2015+

**NOTE:** This sway bar offset mounting kit has been designed to re-locate and move the sway bar forward to increase clearance with the front struts.

## **Tools & Equipment**

- 1 x 14mm socket and extension
- 1 x ratchet
- 1 x 8mm allen key / socket

**NOTE:** It may be necessary to remove underbody protection plates.

- 1. Unbolt and remove both left and right original sway bar mounting brackets.
- 2. Install new offset sway bar mounts using original rubber bushes.
- 3. Ensure the new offset mounts have been installed with directional arrow facing towards the front of the vehicle.
- **4.** Secure using new mounting hardware (4 x M10 bolts and spring washers), and tighten to 45Nm.
- **5.** Check operational clearance around all parts.