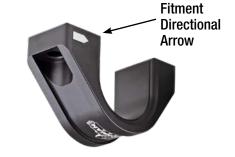

## **Tools & Equipment**

- 1 x 14mm socket and extension
- 1 x ratchet
- 1 x 8mm allen key / socket

**NOTE:** It may be necessary to remove underbody protection plates.

- 1. Unbolt and remove both left and right original sway bar mounting brackets.
- 2. Install new offset sway bar mounts using original rubber bushes.
- 3. Ensure the new offset mounts have been installed with directional arrow facing towards the front of the vehicle.
- **4.** Secure using new mounting hardware (4 x M10 bolts and spring washers), and tighten to 45Nm.
- **5.** Check operational clearance around all parts.